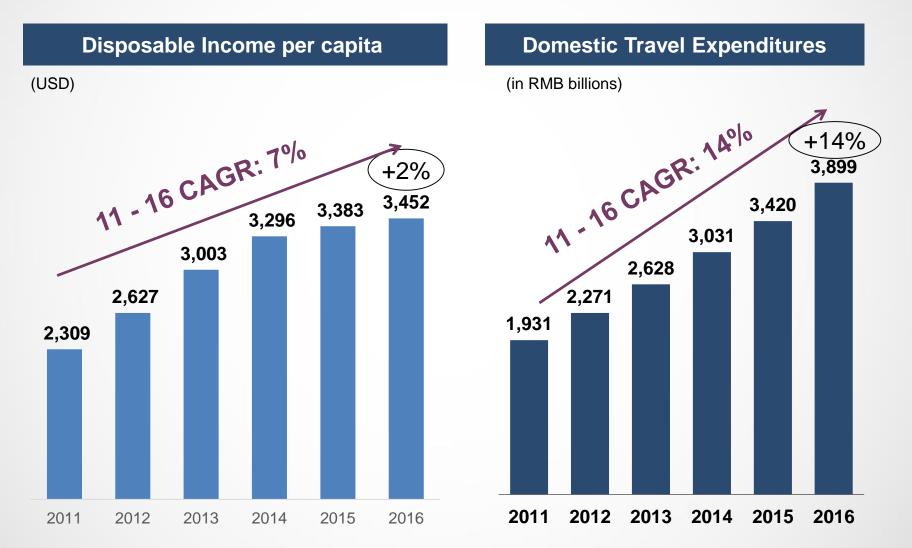

#### Strong Demand: Domestic Travel Remains ROBUST and Grows FASTER than Disposable Income