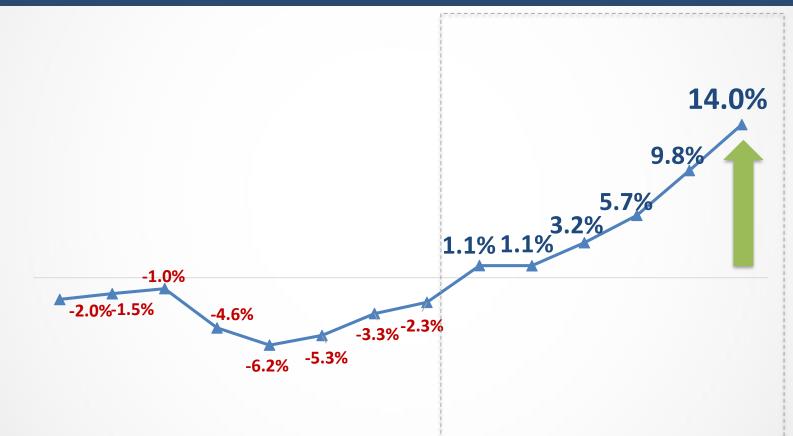

#### Favorable Supply-Demand Relationship Drives Same-hotel RevPAR Growth

\* Normalized for Shanghai Expo

#### Optimistic Blended RevPAR Growth Prospect Driven by ADR Grwoth and Mix Upgrade

Quarterly Blended RevPAR Year-over-Year Growth (Q1'14-Q2'17)

Q1'14 Q2'14 Q3'14 Q4'14 Q1'15 Q2'15 Q3'15 Q4'15 Q1'16 Q2'16 Q3'16 Q4'16 Q1'17 Q2'17