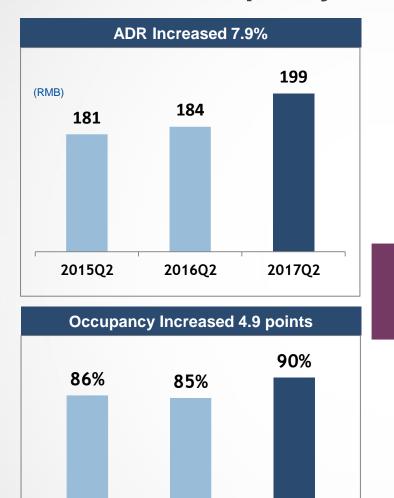

#### 住酒店集团 | RevPAR Growth Driven by Both ADR + Occupancy Growth

2016Q2

2017Q2