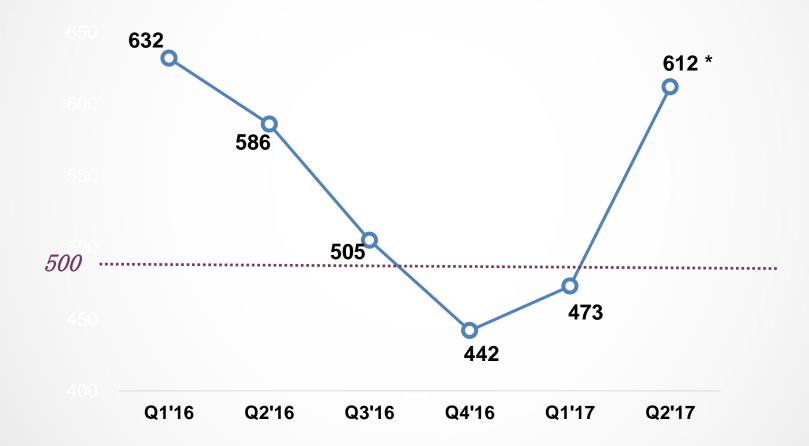

#### Strong RevPAR Performance Leads to Improved Pipeline of 600+ Hotels

#### Number of Hotels in Pipeline (Q1'16-Q2'17)

\* Includes 57 hotels from Crystal Orange acquisition