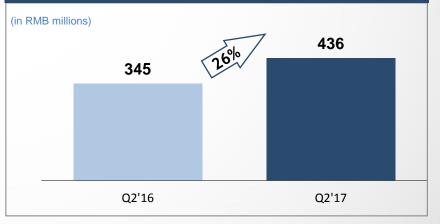

roved Pipeline of 600+ Hotels

#### Number of Hotels in Pipeline (Q1'16-Q2'17)



\* Includes 57 hotels from Crystal Orange acquisition

#### 住酒店集团 | RevPAR Growth Driven by Both ADR + Occupancy Growth



2016Q2

2017Q2



#### Weight of hotel rooms in 1st- and 2nd-tier cities

| Q2'15 | Q2'16 | Q2'17 |
|-------|-------|-------|
| 77%   | 76%   | 77%   |

#### Weight of hotel rooms in midscale and upscale segment

| Q2'15 | Q2'16 | Q2'17 |
|-------|-------|-------|
| 13%   | 16%   | 24%   |

2015Q2

### 酒店集团 Net Revenues Increased 20.1% in 17Q2, or 12.9% Excluding Crystal Orange, beating our Q2 Guidance



#### Net Manachised and Franchised Hotels Revenue as % of Net Revenues

| Q2'16 | Q2'17 |
|-------|-------|
| 20.8% | 21.9% |



#### Net Revenues from Manachised and Franchised Hotels



# ◇ <sup>华</sup>住酒店集团</sup> | Operating Margin Expanded by 6.4 Pts



### ☆ 华住酒店集团 | Core Financials Growth Remains Strong



Note: \* excluding investment gain of 106m in Q2'16 and 38m in Q2'17



#### Strong Cash Balances Support Capital Investments and Acquisitions





|                         | Hua      | zhu                                | Huazhu + Cr | ystal Orange |  |  |  |  |
|-------------------------|----------|------------------------------------|-------------|--------------|--|--|--|--|
| Period                  | Q3'17    | FY 2017                            | Q3'17       | FY 2017      |  |  |  |  |
| Net Revenues<br>Growth  | 13%-16%  | <b>12%-15%</b><br>(Up from 10-13%) | 30%-34%     | 23%-26%      |  |  |  |  |
| No. of Gross<br>Opening | 500-550* |