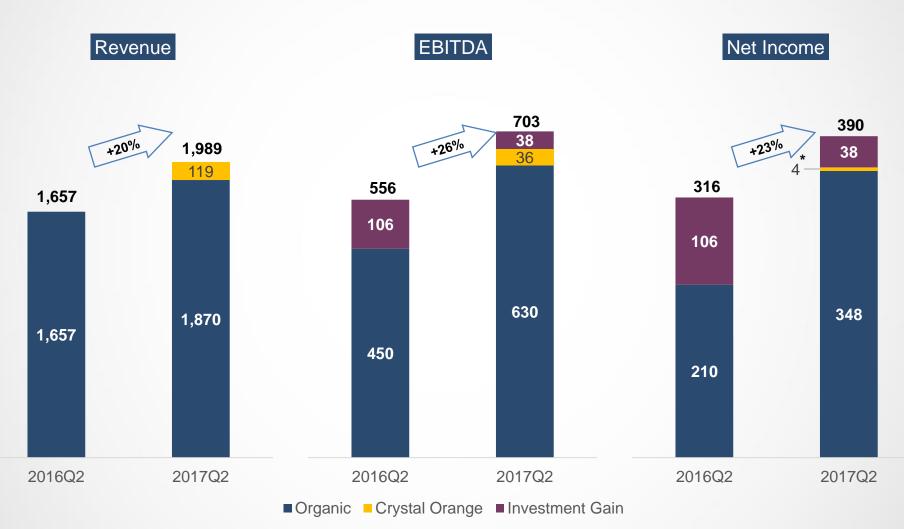

### 酒店集团 Net Revenues Increased 20.1% in 17Q2, or 12.9% Excluding Crystal Orange, beating our Q2 Guidance

### ☆ 华住酒店集团 | Core Financials Growth Remains Strong

Note: \* excluding investment gain of 106m in Q2'16 and 38m in Q2'17