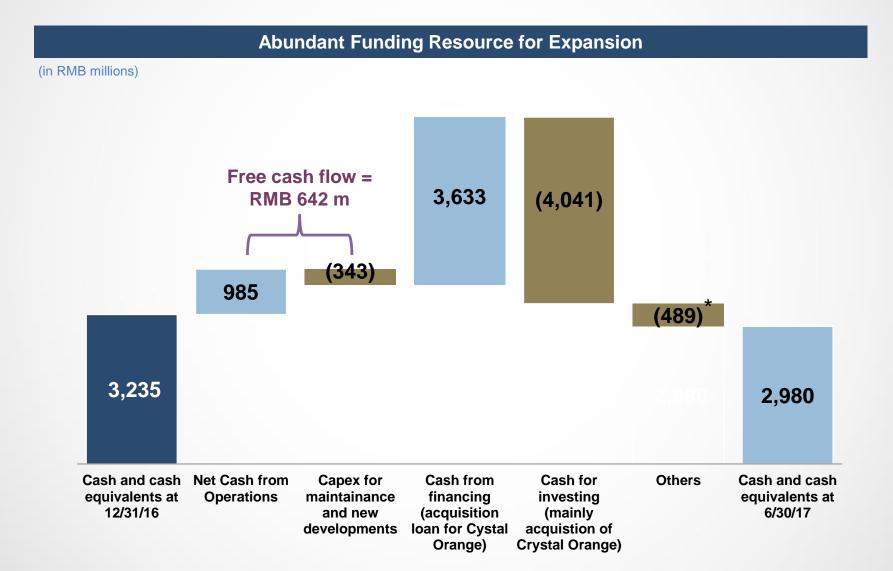

#### Strong Cash Balances Support Capital Investments and Acquisitions

|                         | Hua      | zhu                                | Huazhu + Cr | ystal Orange |  |  |  |  |
|-------------------------|----------|------------------------------------|-------------|--------------|--|--|--|--|
| Period                  | Q3'17    | FY 2017                            | Q3'17       | FY 2017      |  |  |  |  |
| Net Revenues<br>Growth  | 13%-16%  | <b>12%-15%</b><br>(Up from 10-13%) | 30%-34%     | 23%-26%      |  |  |  |  |
| No. of Gross<br>Opening | 500-550* |                                    |             |              |  |  |  |  |