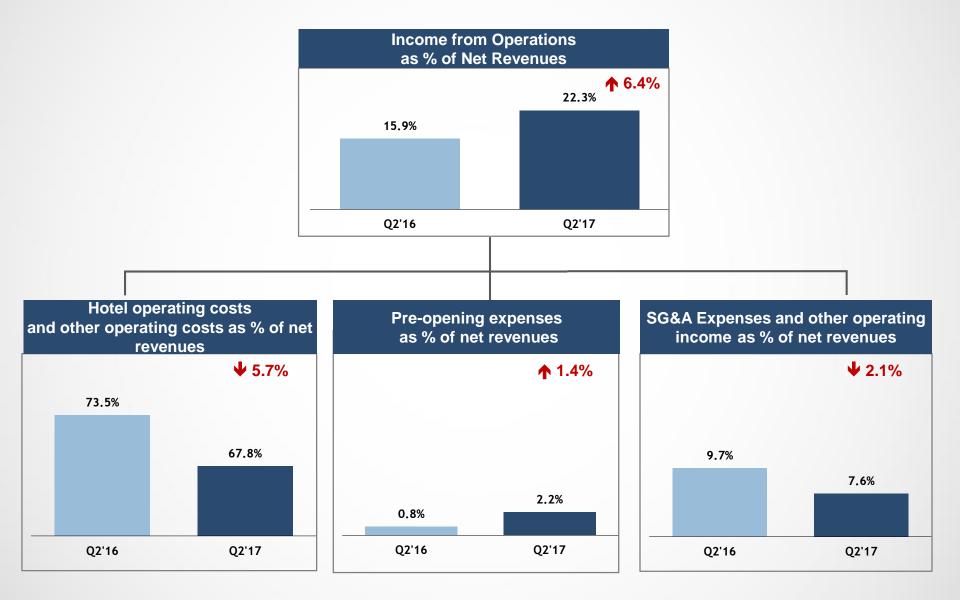

6-Q2'17)



\* Includes 57 hotels from Crystal Orange acquisition

#### 住酒店集团 | RevPAR Growth Driven by Both ADR + Occupancy Growth



2016Q2

2017Q2



#### Weight of hotel rooms in 1st- and 2nd-tier cities

| Q2'15 | Q2'16 | Q2'17 |
|-------|-------|-------|
| 77%   | 76%   | 77%   |

#### Weight of hotel rooms in midscale and upscale segment

| Q2'15 | Q2'16 | Q2'17 |
|-------|-------|-------|
| 13%   | 16%   | 24%   |

2015Q2

### 酒店集团 Net Revenues Increased 20.1% in 17Q2, or 12.9% Excluding Crystal Orange, beating our Q2 Guidance



#### Net Manachised and Franchised Hotels Revenue as % of Net Revenues

| Q2'16 | Q2'17 |
|-------|-------|
| 20.8% | 21.9% |



#### Net Revenues from Manachised and Franchised Hotels



# ◇ <sup>华</sup>住酒店集团</sup> | Operating Margin Expanded by 6.4 Pts



### ☆ 华住酒店集团 | Core Financials Growth Remains Strong



Note: \* excluding investment gain of 106m in Q2'16 and 38m in Q2'17



#### Strong Cash Balances Support Capital Investments and Acquisitions





|                         | Hua      | zhu                                | Huazhu + Cr | ystal Orange |  |  |  |  |
|-------------------------|----------|------------------------------------|-------------|--------------|--|--|--|--|
| Period                  | Q3'17    | FY 2017                            | Q3'17       | FY 2017      |  |  |  |  |
| Net Revenues<br>Growth  | 13%-16%  | <b>12%-15%</b><br>(Up from 10-13%) | 30%-34%     | 23%-26%      |  |  |  |  |
| No. of Gross<br>Opening | 500-550* |                                    |             |              |  |  |  |  |

\* Exclu