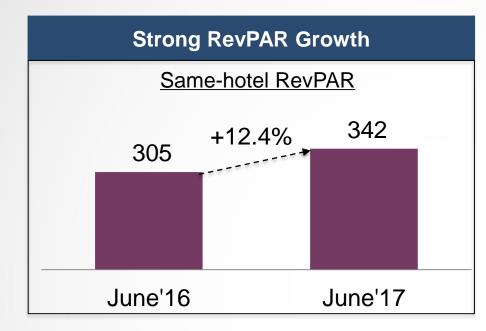

#### Favorable Supply-Demand Relationship Drives Same-hotel RevPAR Growth

\* Normalized for Shanghai Expo

|                                  | Number of hotels in operation<br>As of |       | Same-hotel RevPAR<br>For the guarter ended |      |            | <u>Same-hot</u><br>For the quar |      |            | Same-hotel Occupancy<br>For the guarter ended |      |
|----------------------------------|----------------------------------------|-------|--------------------------------------------|------|------------|---------------------------------|------|------------|-----------------------------------------------|------|
|                                  | June 30,                               |       | June                                       | 30,  |            | June                            | 30,  |            | June                                          | 30,  |
|                                  | 2016                                   | 2017  | 2016                                       | 2017 | yoy change | 2016                            | 2017 | yoy change | 2016                                          | 2017 |
| Economy hotels                   | 2,250                                  | 2,250 | 148                                        | 160  | 7.7%       | 168                             | 172  | 2.2%       | 88%                                           | 93%  |
| Leased hotels                    | 498                                    | 498   | 156                                        | 170  | 8.5%       | 180                             | 184  | 2.7%       | 87%                                           | 92%  |
| Manachised and franchised hotels | 1,752                                  | 1,752 | 146                                        | 156  | 7.5%       | 164                             | 167  | 2.1%       | 89%                                           | 94%  |
| Midscale and upscale hotels      | 263                                    | 263   | 247                                        | 272  | 9.9%       | 288                             | 306  | 6.1%       | 86%                                           | 89%  |
| Leased hotels                    | 79                                     | 79    | 304                                        | 332  | 9.0%       | 333                             | 357  | 7.3%       | 91%                                           | 93%  |
| Manachised and franchised hotels | 184                                    | 184   | 207                                        | 230  | 10.9%      | 253                             | 267  | 5.4%       | 82%                                           | 86%  |
| Total                            | 2,513                                  | 2,513 | 162                                        | 175  | 8.3%       | 183                             | 189  | 3.0%       | 88%                                           | 93%  |