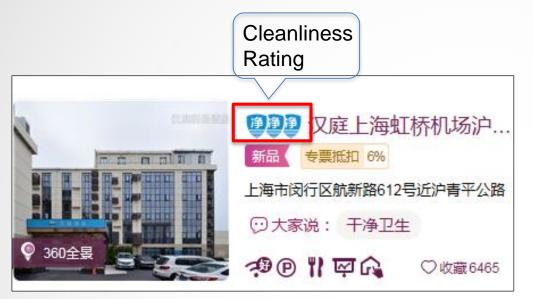

### 华住酒店集团 | Upgraded Quality in HanTing is Well Received by Guests

80% of guests surveyed indicated that their booking preferences are influenced by the cleanliness ratings

Guests may reward housekeepers for quality service with their membership points