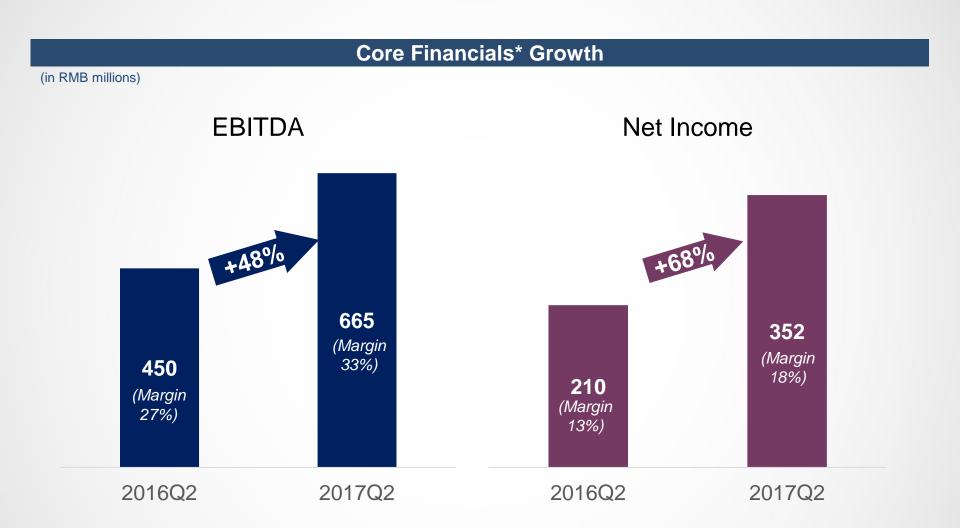

### ☆ 华住酒店集团 | Core Financials Growth Remains Strong

Note: \* excluding investment gain of 106m in Q2'16 and 38m in Q2'17