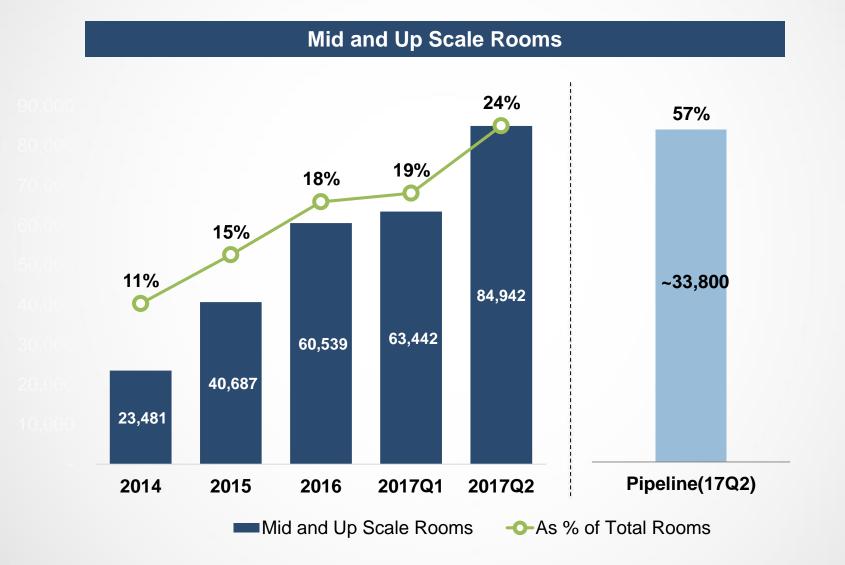

#### 酒店集团 | Increasing Revenue Contribution from Mid and Up Scale Hotels

#### Weight of hotel rooms in midscale and upscale segment

| Q2'15 | Q2'16 | Q2'17 |
|-------|-------|-------|
| 13%   | 16%   | 24%   |

2015Q2