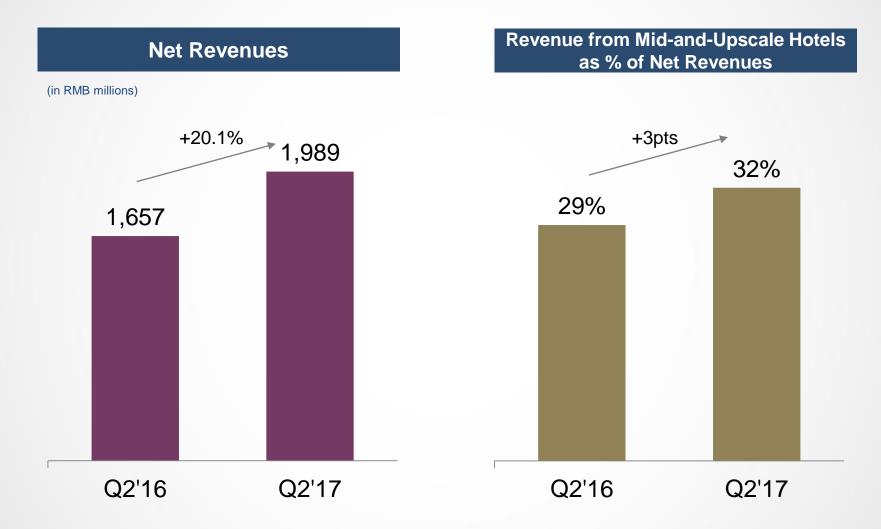

#### 酒店集团 | Increasing Revenue Contribution from Mid and Up Scale Hotels

### 酒店集团 Net Revenues Increased 20.1% in 17Q2, or 12.9% Excluding Crystal Orange, beating our Q2 Guidance