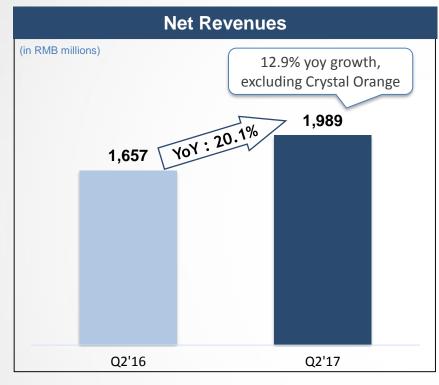

### 酒店集团 Net Revenues Increased 20.1% in 17Q2, or 12.9% Excluding Crystal Orange, beating our Q2 Guidance