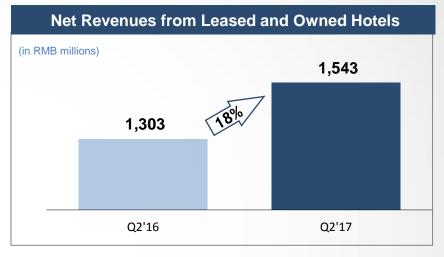

### 酒店集团 Net Revenues Increased 20.1% in 17Q2, or 12.9% Excluding Crystal Orange, beating our Q2 Guidance