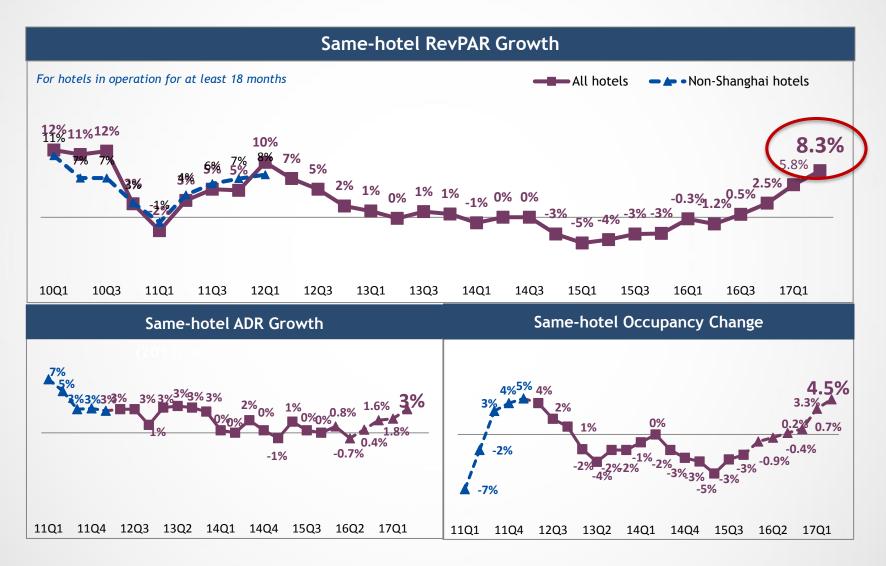

#### Favorable Supply-Demand Relationship Drives Same-hotel RevPAR Growth

\* Normalized for Shanghai Expo