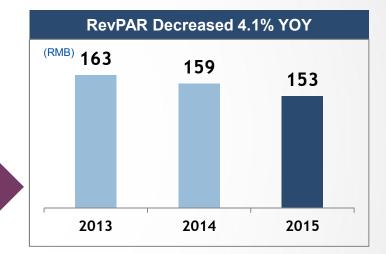

# 华住酒店集团 | Full Year RevPAR Decreased 4.1% YOY, Mainly due to Softened Macro Economy and Mix Shift to Lower-Tier Cities

Weight of hotel rooms in the cities of 3<sup>rd</sup> tier and below

| 2013  | 2014  | 2015  |
|-------|-------|-------|
| 22.1% | 23.1% | 23.4% |