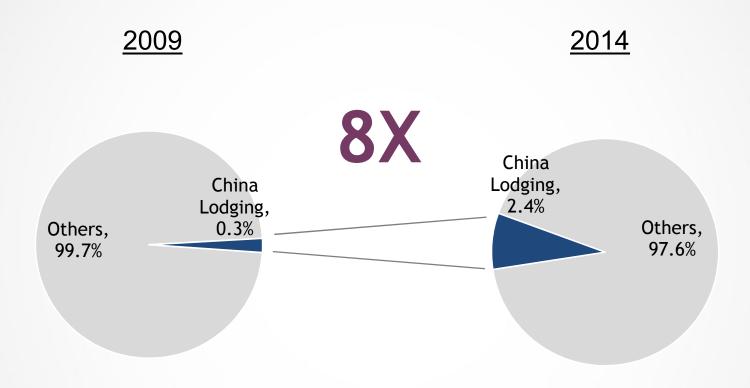

# **Economy Segment: Significant Room for Consolidation in a Fragmented Market**

### Consolidation has been accelerating...

### ... but market is still highly fragmented

#### Branded as % of total market

## Significant Market Share Growth

(Number of Company's economy hotels as % of total economy hotels)