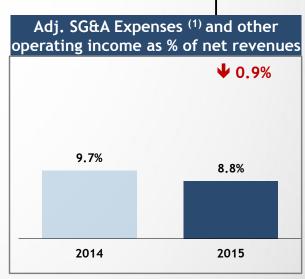

### 华住酒店集团 | FY Adjusted Operating Margin Increased 2.9 Pts, Resulted from Lower Pre-opening Expenses and **Cost Control Efforts**