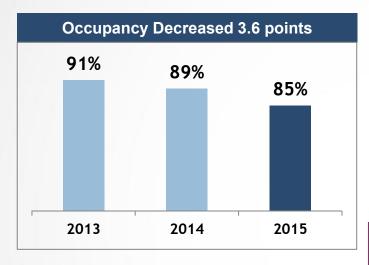

# 华住酒店集团 | Full Year RevPAR Decreased 4.1% YOY, Mainly due to Softened Macro Economy and Mix Shift to Lower-Tier Cities

Weight of hotel rooms in the cities of 3<sup>rd</sup> tier and below

| 2013  | 2014  | 2015  |
|-------|-------|-------|
| 22.1% | 23.1% | 23.4% |