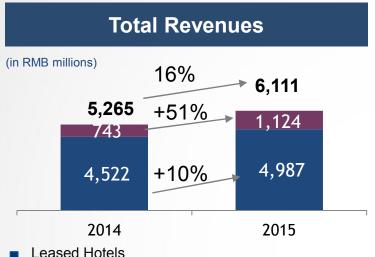

pgrade
- Increasing adoption of annual leave system: <50% entitled holiday consumed currently</li>
- Short distance leisure trip is a key driver for domestic travel market
- Shanghai Disney will be a milestone event for 2016 and Shanghai



# **Economy Segment: Significant Room for Consolidation in a Fragmented Market**



### Consolidation has been accelerating...

### ... but market is still highly fragmented

#### Branded as % of total market









## Significant Market Share Growth





(Number of Company's economy hotels as % of total economy hotels)



# 63% of HTHT's Newly Opened Hotels are Converted from Other Hotels





 Taking shares from others rather than adding new capacity



### | Significant Progress Since IPO













## Financially, 2015 Greatly Surpassed 2014







Manachised and franchised Hotels



### Free Cash Flow 1

(in RMB millions)



### Net Margin <sup>2</sup>



- 1. Free cash flow = Net cash from operation CAPEX for maintenance and new development
- 2. Net margin = Net income/ net revenues



## Highest Growth of Hotel Expansion in China



### Number of Hotels Newly Net-Added (Q1-Q4, 2015)



### Number of Rooms Newly Net-Added (Q1-Q4, 2015)







## 华住酒店集团 | Leader in Key Metrics







### Highest YoY Revenue Growth (Q1-Q4, 2015)



### EBITDA Margin (Q1-Q4, 2015)





# Manachise and Franchise Models Become Dominant





HTHT Hotel Network Breakdown by Models (as of 12/31/2015)



Note: Lease is short for "leased-and-operated" model and manachise for "managed-and-franchised" model.



## A World-Class Hotel Group on Rise