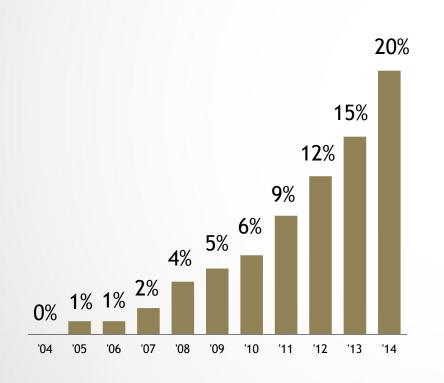

# **Economy Segment: Significant Room for Consolidation in a Fragmented Market**

### Consolidation has been accelerating...

### ... but market is still highly fragmented

#### Branded as % of total market

## Significant Market Share Growth

(Number of Company's economy hotels as % of total economy hotels)