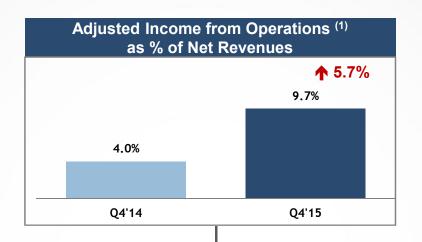

# ◇ 华住酒店集团 | Q4 Adjusted Operating Margin Increased 5.7 Pts | Range | Pts | Pts

<sup>(1)</sup> Excluding share-based compensation expenses.