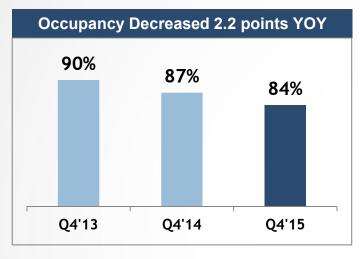

# ○ 华住酒店集团 | Q4 RevPAR Decreased 2.3% YOY

Weight of hotel rooms in the cities of 3rd tier and below

| Q4'13 | Q4'14 | Q4'15 |
|-------|-------|-------|
| 22.1% | 23.1% | 23.4% |