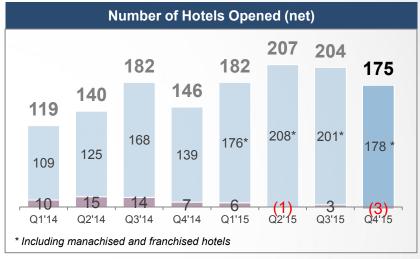

## Highest Growth of Hotel Expansion in China

### Number of Hotels Newly Net-Added (Q1-Q4, 2015)