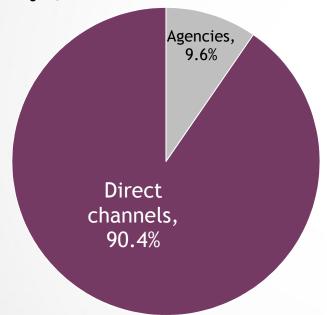

# Direct Channels Provide Best Customer Benefits and Operator's Economics

### **Direct Channels > 90%**

#### By room nights, 2015