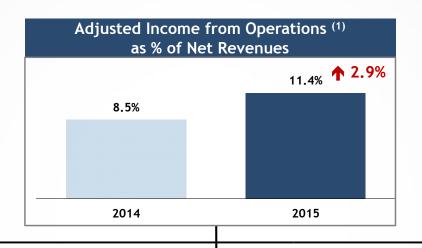

### 华住酒店集团 | FY Adjusted Operating Margin Increased 2.9 Pts, Resulted from Lower Pre-opening Expenses and **Cost Control Efforts**