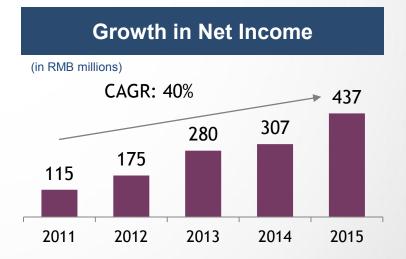

*





#### Future growth drivers:

- Consumption upgrade
- Increasing adoption of annual leave system: <50% entitled holiday consumed currently</li>
- Short distance leisure trip is a key driver for domestic travel market
- Shanghai Disney will be a milestone event for 2016 and Shanghai



# **Economy Segment: Significant Room for Consolidation in a Fragmented Market**



### Consolidation has been accelerating...

### ... but market is still highly fragmented

#### Branded as % of total market









## Significant Market Share Growth





(Number of Company's economy hotels as % of total economy hotels)



# 63% of HTHT's Newly Opened Hotels are Converted from Other Hotels





 Taking shares from others rather than adding new capacity



### | Significant Progress Since IPO













## Financially, 2015 Greatly Surpassed 2014







Manachised and franchised Hotels



### Free Cash Flow 1

(in RMB millions)



### Net Margin <sup>2</sup>



- 1. Free cash flow = Net cash from operation CAPEX for maintenance and new development
- 2. Net margin = Net income/ net revenues



## Highest Growth of Hotel Expansion in China



### Number of Hotels Newly Net-Added (Q1-Q4, 2015)



### Number of Rooms Newly Net-Added (Q1-Q4, 2015)







## 华住酒店集团 | Leader in Key Metrics







### Highest YoY Revenue Growth (Q1-Q4, 2015)



### EBITDA Margin (Q1-Q4, 2015)





# Manachise and Franchise Models Become Dominant





HTHT Hotel Network Breakdown by Models (as of 12/31/2015)



Note: Lease is short for "leased-and-operated" model and manachise for "managed-and-franchised" mode