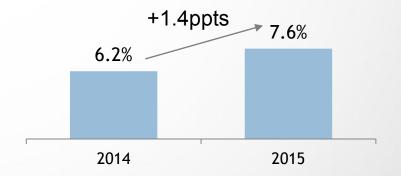

### Net Margin <sup>2</sup>

- 1. Free cash flow = Net cash from operation CAPEX for maintenance and new development
- 2. Net margin = Net income/ net revenues