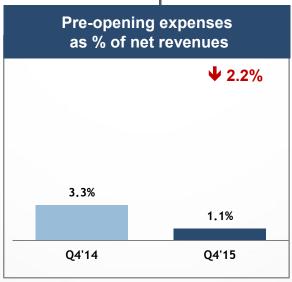

### 华住酒店集团 | FY Adjusted Operating Margin Increased 2.9 Pts, Resulted from Lower Pre-opening Expenses and **Cost Control Efforts**