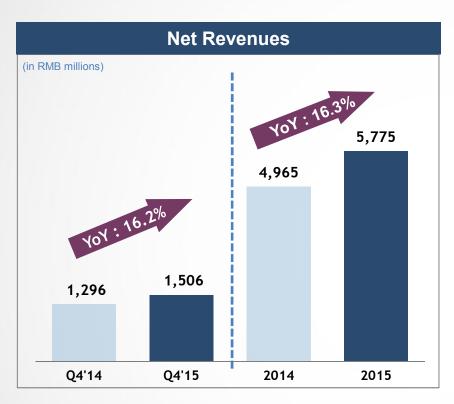

# 华住酒店集团 | Net Revenues: Q4 +16.2% YOY, FY +16.3% In line with Guidance

Manachised and Franchised Hotels Revenue as % of Total Revenues

| Q4'14 | Q4'15 | 2014 | 2015 |
|-------|-------|------|------|
| 15%   | 19%   | 14%  | 18%  |