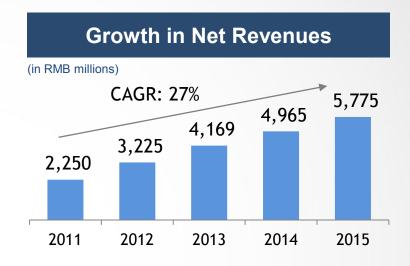

ust**





#### Future growth drivers:

- Consumption upgrade
- Increasing adoption of annual leave system: <50% entitled holiday consumed currently</li>
- Short distance leisure trip is a key driver for domestic travel market
- Shanghai Disney will be a milestone event for 2016 and Shanghai



# **Economy Segment: Significant Room for Consolidation in a Fragmented Market**



### Consolidation has been accelerating...

### ... but market is still highly fragmented

#### Branded as % of total market









## Significant Market Share Growth





(Number of Company's economy hotels as % of total economy hotels)



# 63% of HTHT's Newly Opened Hotels are Converted from Other Hotels





 Taking shares from others rather than adding new capacity



### | Significant Progress Since IPO













## Financially, 2015 Greatly Surpassed 2014







Manachised and franchised Hotels



### Free Cash Flow 1

(in RMB millions)



### Net Margin <sup>2</sup>



- 1. Free cash flow = Net cash from operation CAPEX for maintenance and new development
- 2. Net margin = Net income/ net revenues



## Highest Growth of Hotel Expansion in China



### Number of Hotels Newly Net-Added (Q1-Q4, 2015)



### Number of Rooms Newly Net-Added (Q1-Q4, 2015)







## 华住酒店集团 | Leader in Key Metrics







### Highest YoY Revenue Growth (Q1-Q4, 2015)



### EBITDA Margin (Q1-Q4, 2015)





# Manachise and Franchise Models Become Dominant





HTHT Hotel Network Breakdown by Models (as of 12/31/2015)



Note: Lease is short for "leased-and-operated" model and manachise for "managed-and-franchised"