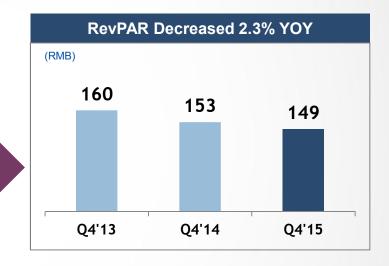

# ○ 华住酒店集团 | Q4 RevPAR Decreased 2.3% YOY

Weight of hotel rooms in the cities of 3rd tier and below

| Q4'13 | Q4'14 | Q4'15 |
|-------|-------|-------|
| 22.1% | 23.1% | 23.4% |