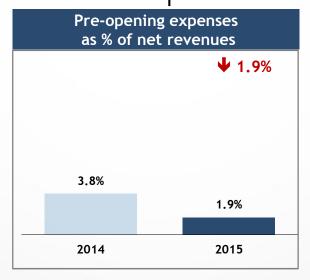

### 华住酒店集团 | FY Adjusted Operating Margin Increased 2.9 Pts, Resulted from Lower Pre-opening Expenses and **Cost Control Efforts**