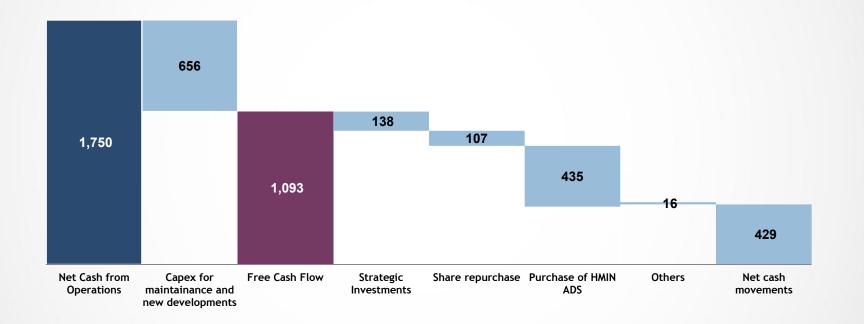

# 〉 华住酒店集団 │ Strong Cash Flow in 2015

### **Abundant Funding Resource for Expansion**

(in RMB millions)

- In 2015, HTHT announced a special cash dividend of US\$43 million, equivalent to US\$0.68 per American Depositary Share ("ADS") and dividend yield of 2.3%
- The actual payment of dividend was in Feb 2016