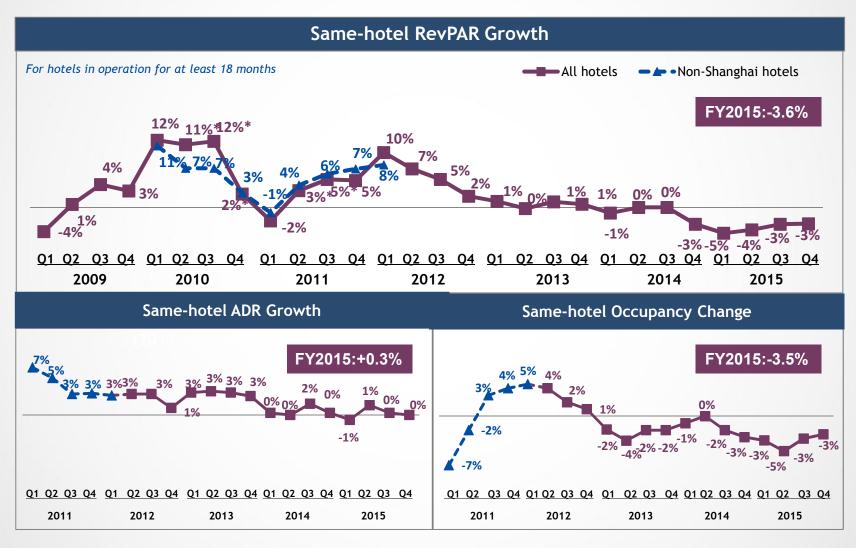

# 住酒店集团 | Same-hotel RevPAR: -2.9% in Q4; -3.6% in FY2015

<sup>\*</sup> Normalized for Shanghai Expo