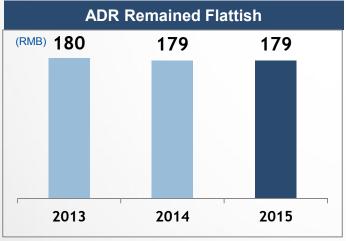

# 华住酒店集团 | Full Year RevPAR Decreased 4.1% YOY, Mainly due to Softened Macro Economy and Mix Shift to Lower-Tier Cities

Weight of hotel rooms in the cities of 3<sup>rd</sup> tier and below

| 2013  | 2014  | 2015  |
|-------|-------|-------|
| 22.1% | 23.1% | 23.4% |