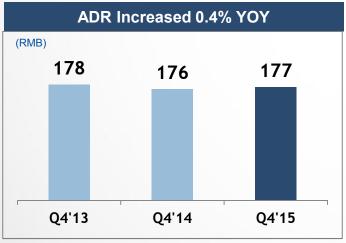

# ○ 华住酒店集团 | Q4 RevPAR Decreased 2.3% YOY

Weight of hotel rooms in the cities of 3rd tier and below

| Q4'13 | Q4'14 | Q4'15 |
|-------|-------|-------|
| 22.1% | 23.1% | 23.4% |