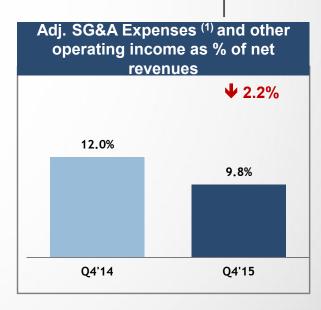

# ◇ 华住酒店集团 | Q4 Adjusted Operating Margin Increased 5.7 Pts | Range | Pts | Pts

<sup>(1)</sup> Excluding share-based compensation expenses.