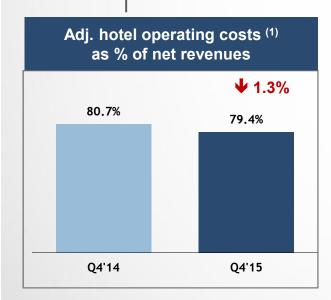

# ◇ 华住酒店集团 | Q4 Adjusted Operating Margin Increased 5.7 Pts | Range | Pts | Pts

<sup>(1)</sup> Excluding share-based compensation expenses.