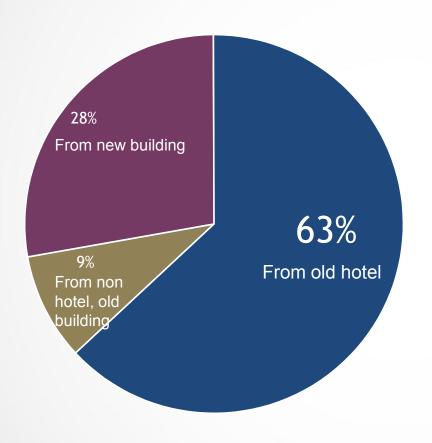

# 63% of HTHT's Newly Opened Hotels are Converted from Other Hotels

 Taking shares from others rather than adding new capacity