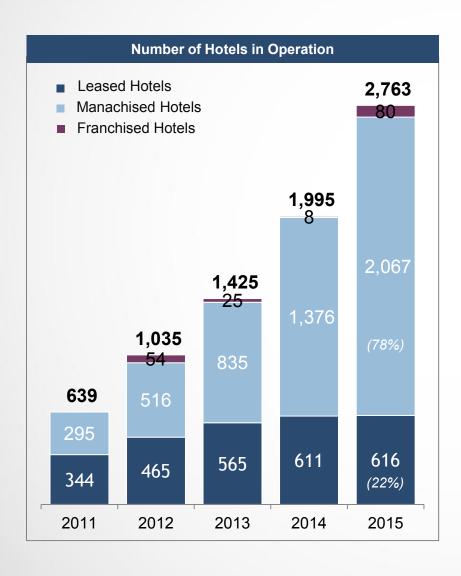

### Founded in 2005

12 brands

**2,763** hotels

**278,843** rooms

**352** cities

Market consolidator in a huge, fragmented market

**Superior performance** 

Manachise and franchise model

# Manachise and Franchise Models Become Dominant

HTHT Hotel Network Breakdown by Models (as of 12/31/2015)

Note: Lease is short for "leased-and-operated" model and manachise for "managed-and-franchised" model.

# | 华住酒店集団 | Robustly Growing Hotel Network, **Mainly Driven by Manachise Business**