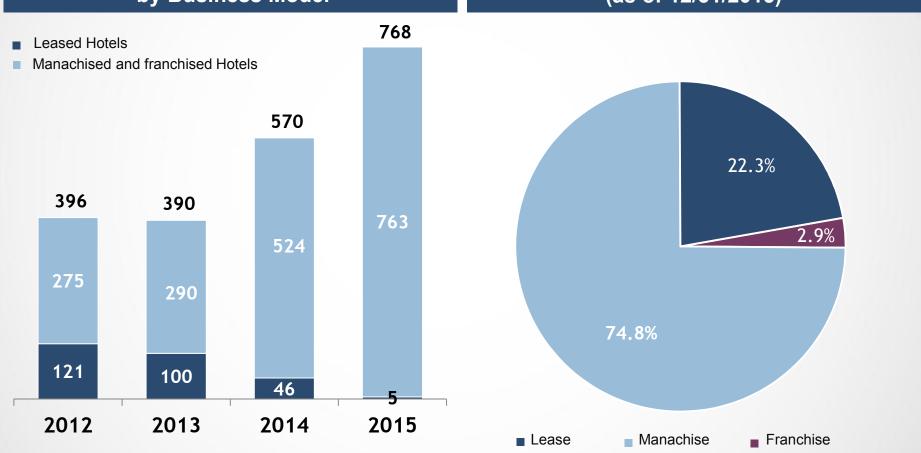

# Manachise and Franchise Models Become Dominant

HTHT Hotel Network Breakdown by Models (as of 12/31/2015)

Note: Lease is short for "leased-and-operated" model and manachise for "managed-and-franchised" model.