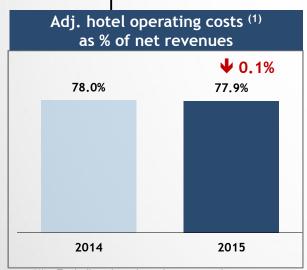

### 华住酒店集团 | FY Adjusted Operating Margin Increased 2.9 Pts, Resulted from Lower Pre-opening Expenses and **Cost Control Efforts**