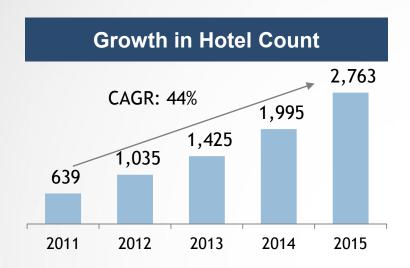

### Founded in 2005

12 brands

**2,763** hotels

**278,843** rooms

**352** cities

Market consolidator in a huge, fragmented market

**Superior performance** 

Manachise and franchise model

## Highest Growth of Hotel Expansion in China