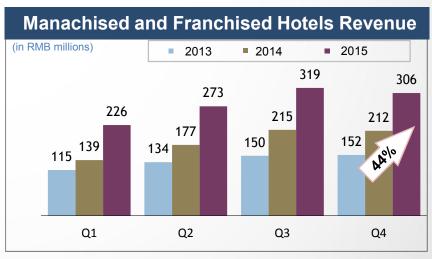

# | 华住酒店集団 | Robustly Growing Hotel Network, **Mainly Driven by Manachise Business**

# 华住酒店集团 | Net Revenues: Q4 +16.2% YOY, FY +16.3% In line with Guidance

Manachised and Franchised Hotels Revenue as % of Total Revenues

| Q4'14 | Q4'15 | 2014 | 2015 |
|-------|-------|------|------|
| 15%   | 19%   | 14%  | 18%  |