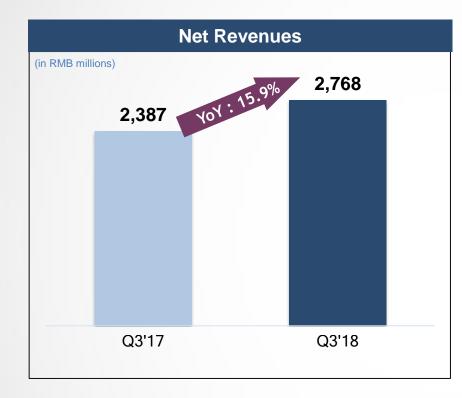

#### <sup> 华住酒店集团</sup> |Q3 Net Revenues Grew by 15.9%, above High-end of Guidance by 3.4pts