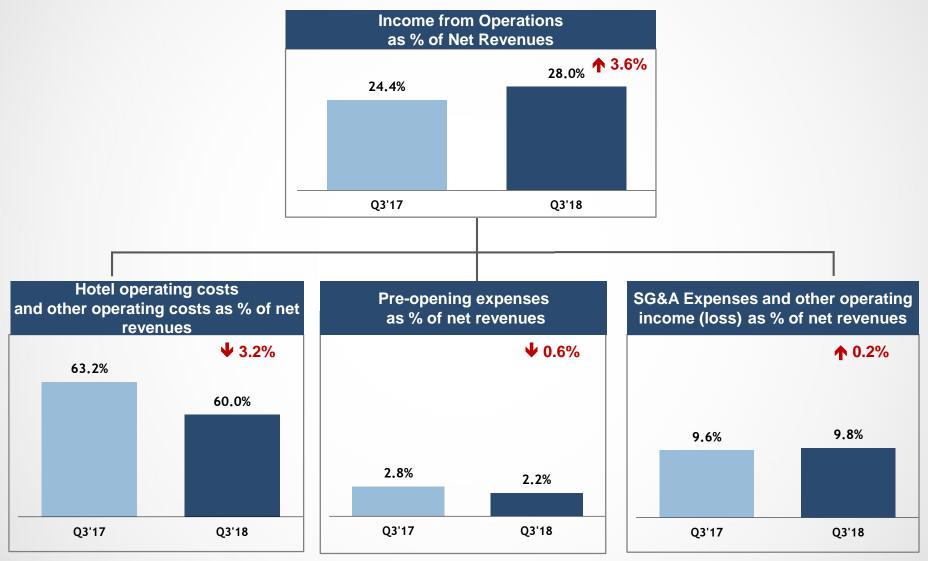

#### 住酒店集团 Q3 Operating Profit Grew by 32.9% with Margin Expansion of 3.6 Percentage Points