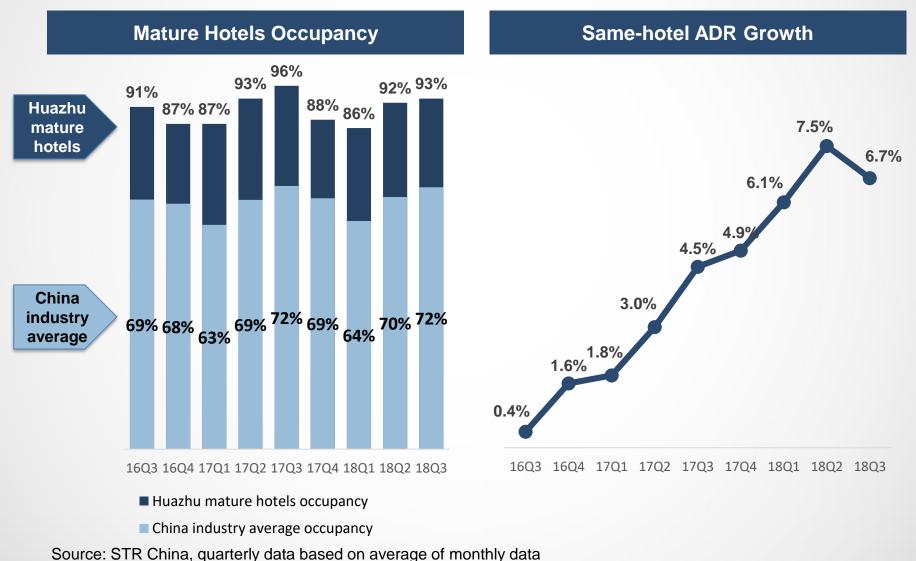

#### ◆ 住酒店集团 | Huazhu's Occupancy Remains High While ADR Continues to Grow

Upscale Brand Innovation Case Study: Joya Hotel Chengdu

RevPAR = **RMB363** Occupancy = **82%** GOP % = **73%** EBIT % = **34%** 