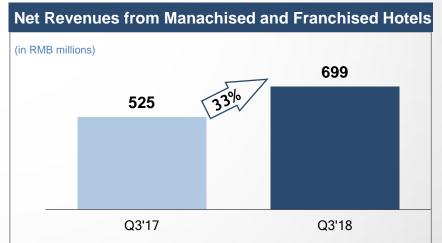

#### <sup> 华住酒店集团</sup> |Q3 Net Revenues Grew by 15.9%, above High-end of Guidance by 3.4pts

#### Net Manachised and Franchised Hotels Revenue as % of Net Revenues

| Q3'17 | Q3'18 |
|-------|-------|
| 22.0% | 25.3% |

Note: Figures for Q3'17 was recast according to Accounting Standards on Revenue Recognition - ASC 606