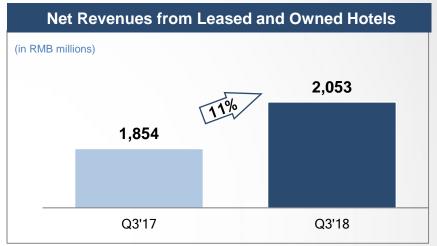

#### <sup> 华住酒店集团</sup> |Q3 Net Revenues Grew by 15.9%, above High-end of Guidance by 3.4pts