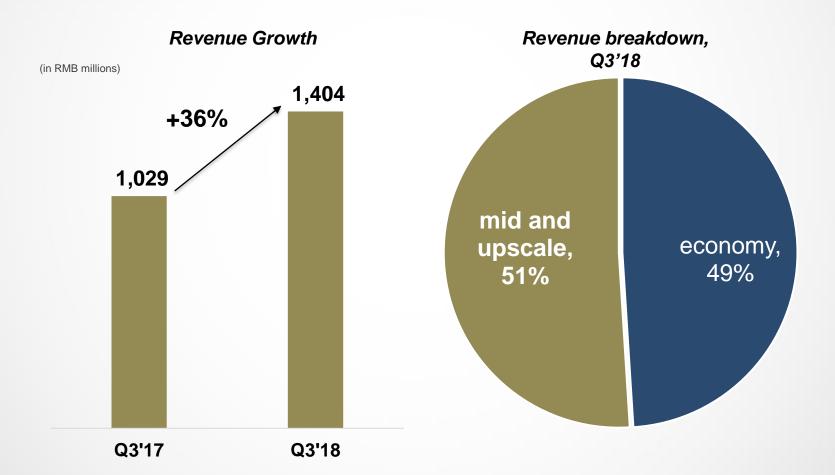

#### Increasing Revenue Contribution from Mid and Upscale Hotels

Revenues from Mid and Upscale Hotels Grew by 36%; Mid and Upscale Hotels Revenues Contribution Increased by 8pts to 51%

In spite of a High Comparison Base in Q3'17 Huazhu Same-hotel RevPAR Growth Reached 4.2% in Q3'18