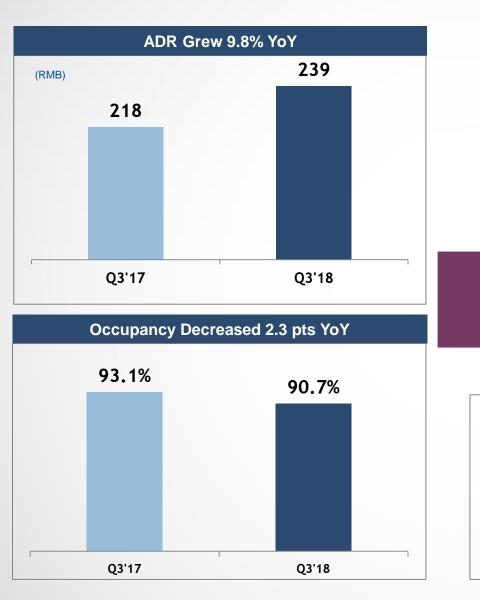

#### ☆ 华住酒店集团 | RevPAR Growth Driven by ADR Growth

Blended RevPAR yoy growth was impacted by the consolidation of Crystal Orange Hotels since May 2017

|                      | Q1'18 | Q2'18 | Q3'18 |
|----------------------|-------|-------|-------|
| As reported          | 13.7% | 13.2% | 7.1%  |
| Excl. Crystal Orange | 9.8%  | 10.7% | 7.5%  |

|                                  | Number of hotels in operation |       | Same-hote   | Same-hotel RevPAR     |        |               | tel ADR    |        | Same-hotel Occupancy  |      |        |
|----------------------------------|-------------------------------|-------|-------------|-----------------------|--------|---------------|------------|--------|-----------------------|------|--------|
|                                  | A                             | s of  | For the qua | For the quarter ended |        | For the qua   | rter ended |        | For the quarter ended |      |        |
|                                  | September 30,                 |       | Septem      | September 30,         |        | September 30, |            | yoy    | September 30,         |      | уоу    |
|                                  | 2017                          | 2018  | 2017        | 2018                  | change | 2017          | 2018       | change | 2017                  | 2018 | change |
| Economy hotels                   | 2,425                         | 2,425 | 178         | 185                   | 4.1%   | 182           | 196        | 7.2%   | 98%                   | 95%  | -2.8%  |
| Leased hotels                    | 450                           | 450   | 182         | 197                   | 8.3%   | 192           | 208        | 8.5%   | 95%                   | 94%  | -0.2%  |
| Manachised and franchised hotels | 1,975                         | 1,975 | 177         | 182                   | 2.9%   | 180           | 192        | 6.7%   | 98%                   | 95%  | -3.5%  |
| Midscale and upscale hotels      | 483                           | 483   | 272         | 284                   | 4.3%   | 308           | 323        | 5.0%   | 88%                   | 88%  | -0.5%  |
| Leased and owned hotels          | 101                           | 101   | 326         | 339                   | 4.1%   | 356           | 374        | 5.1%   | 92%                   | 91%  | -0.9%  |
| Manachised and franchised hotels | 382                           | 382   | 250         | 262                   | 4.4%   | 288           | 302        | 4.9%   | 87%                   | 87%  | -0.4%  |
| Total                            | 2,908                         | 2,908 | 199         | 207                   | 4.2%   | 208           | 222        | 6.7%   | 96%                   | 93%  | -2.3%  |