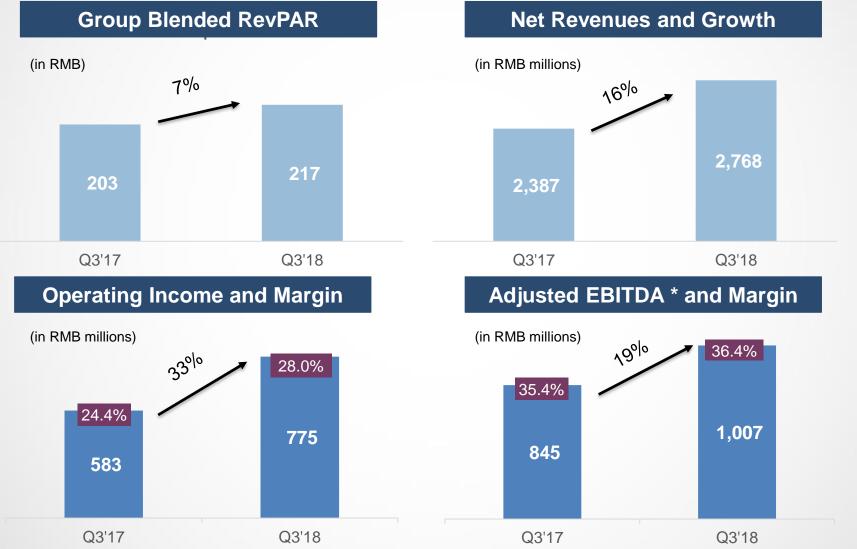

#### 住酒店集团 | RevPAR, Revenues and Profits Growth Trends Continued with Further Margin Expansion in Q3 2018

\* Excluding unrealized gain from fair value changes of equity securities of RMB179 million and share-based compensation expenses in Q3 2018