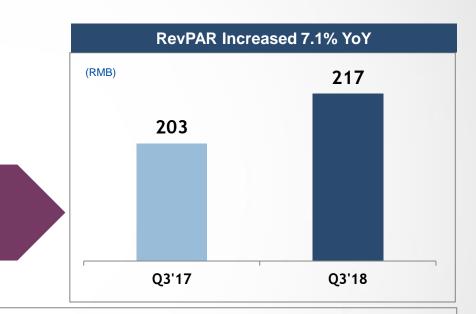

#### 住酒店集团 | RevPAR, Revenues and Profits Growth Trends Continued with Further Margin Expansion in Q3 2018

\* Excluding unrealized gain from fair value changes of equity securities of RMB179 million and share-based compensation expenses in Q3 2018