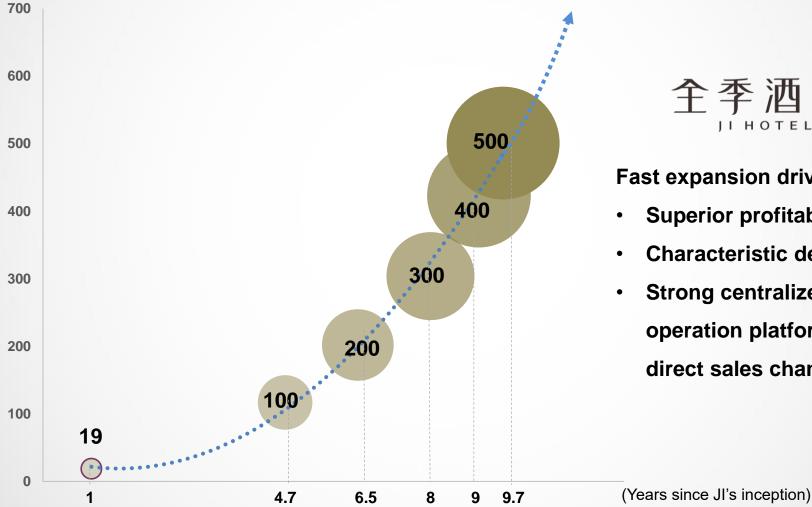

#### **JI exceeds 500-hotel Milestone and Expansion Accelerates**

(Number of hotels in operation)

全季酒店 JI HOTEL

Fast expansion driven by...

- Superior profitability
- **Characteristic design**
- Strong centralized

operation platform and direct sales channels

Size of Bubble = Number of Hotels in Operation at each period

☆ 华住酒店集团 | First JI Hotel to Open in Singapore in 2019

11 Penang Lane, Dhoby Ghaut, Singapore