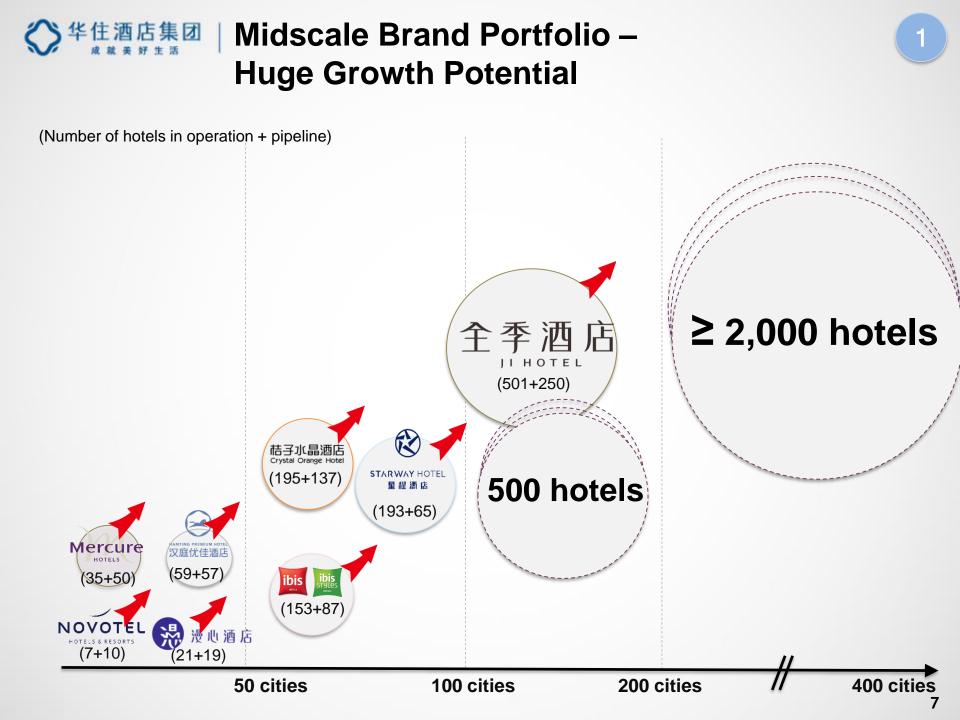

#### ☆ 华住酒店集团 | Highlights for Strategic Achievements

**1. Fast Expansion of Midscale Hotels** 

- 2. Continuous Growth in Same-hotel RevPAR through Quality Improvements
- 3. Innovation in Upscale Segment

#### **JI exceeds 500-hotel Milestone and Expansion Accelerates**

(Number of hotels in operation)

全季酒店 JI HOTEL

Fast expansion driven by...

- Superior profitability
- **Characteristic design**
- Strong centralized

operation platform and direct sales channels

Size of Bubble = Number of Hotels in Operation at each period

☆ 华住酒店集团 | First JI Hotel to Open in Singapore in 2019

11 Penang Lane, Dhoby Ghaut, Singapore