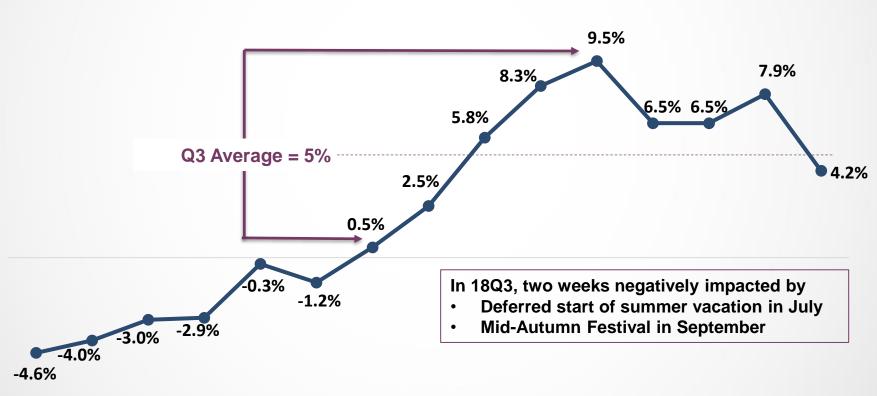

#### Increasing Revenue Contribution from Mid and Upscale Hotels

Revenues from Mid and Upscale Hotels Grew by 36%; Mid and Upscale Hotels Revenues Contribution Increased by 8pts to 51%

In spite of a High Comparison Base in Q3'17 Huazhu Same-hotel RevPAR Growth Reached 4.2% in Q3'18

**Quarterly Group Same-hotel RevPAR Growth** 

15Q1 15Q2 15Q3 15Q4 16Q1 16Q2 16Q3 16Q4 17Q1 17Q2 17Q3 17Q4 18Q1 18Q2 18Q3

Note: Crystal Orange hotels RevPAR are not included in our reported same-hotel RevPAR statistics until they have been in Huazhu 's system for more than 18 months.