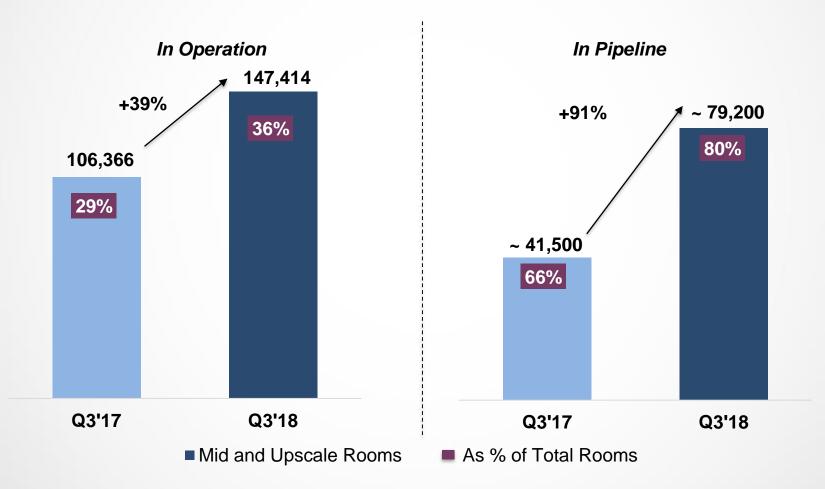

# Mid and Upscale Rooms: 39% YoY increase in Q3; 36% Rooms in Operations; 80% Rooms in Pipeline

Mid and Upscale Rooms

西店集团