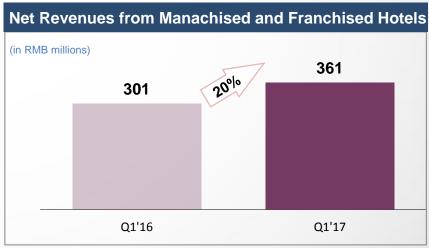

# Net Revenues Increased 10.8% in 17Q1, Higher than Guidance of 7.2%-8.4%

Net Manachised and Franchised Hotels Revenue as % of Net Revenues

| Q1'16 | Q1'17 |
|-------|-------|
| 20.9% | 22.7% |