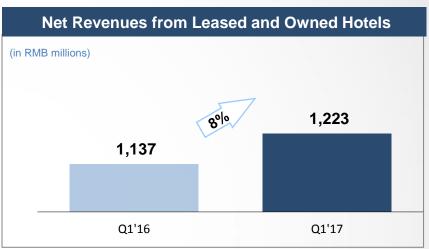

# Net Revenues Increased 10.8% in 17Q1, Higher than Guidance of 7.2%-8.4%

Net Manachised and Franchised Hotels Revenue as % of Net Revenues

| Q1'16 | Q1'17 |
|-------|-------|
| 20.9% | 22.7% |