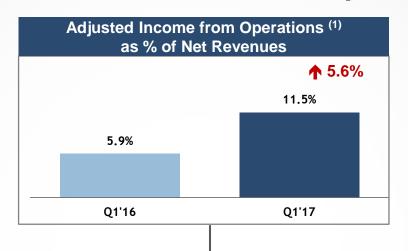

# Adjusted Operating Margin Expanded by 5.6 Pts, or 8.4 Pts for Normalized Operating Margin

- (1) Excluding share-based compensation expenses
- (2) Normalize for Crystal Orange one-off transaction fee RMB 45mm