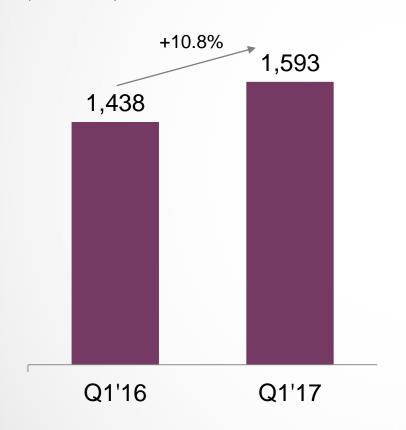

# Net Revenues Increased 10.8% in 17Q1, Higher than Guidance of 7.2%-8.4%

Net Manachised and Franchised Hotels Revenue as % of Net Revenues

| Q1'16 | Q1'17 |
|-------|-------|
| 20.9% | 22.7% |