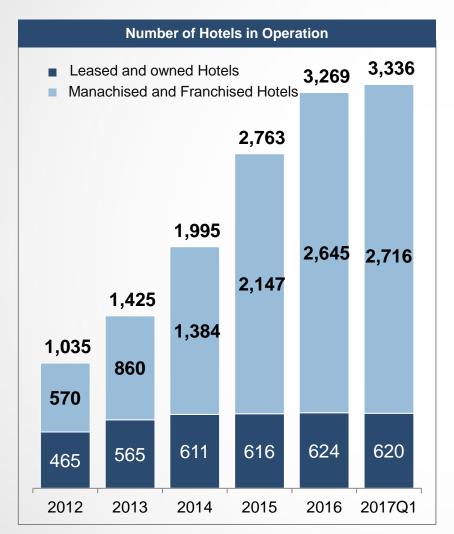

, covers more than 30 countries globally, near 50 thousand brands and 2 million consumer survey in the past 17 years.



# We Launched 3 "New" Midscale Hotel Products

### CitiGo







### Manxin







### **HanTing Plus**









### Increasing Revenue Contribution From Midand-Up Scale Hotels

### **Net Revenues**

Revenue from Mid-and-upscale Hotels as % of Net Revenues

(in RMB millions)







# Increasing Proportion of Mid-and-Up Scale Rooms Inventory





# Same-hotel RevPAR Growth Further Accelerated to 5.8% in 17Q1, Highest in 4 Years Since 12Q3



<sup>\*</sup> Normalized for Shanghai Expo



### **Fast-growing Membership Program**





**Strategy Review** 

**Operational and Financial Review** 

Q&A

**Appendix** 



# Continue Fast Expansion with Increasing Focus on Quality







## Blended RevPAR Growth Continue to Accelerate in 2017Q1

**Quarterly Blended RevPAR Year-over-Year Growth (Q1'14-Q1'17)** 





### .. Driven by Both ADR + Occupancy Growth







Weight of hotel rooms in 1st- and 2nd-tier cities

| Q1'15 | Q1'16 | Q1'17 |
|-------|-------|-------|
| 77%   | 76%   | 77%   |

Weight of hotel rooms in midscale and upscale segment

| Q1'15 | Q1'16 | Q1'17 |
|-------|-------|-------|
| 12%   | 16%   | 19%   |



# Net Revenues Increased 10.8% in 17Q1, Higher than Guidance of 7.2%-8.4%



Net Manachised and Franchised Hotels Revenue as % of Net Revenues

| Q1'16 | Q1'17 |
|-------|-------|
| 20.9% | 22.7% |







# Adjusted Operating Margin Expanded by 5.6 Pts, or 8.4 Pts for Normalized Operating Margin









- (1) Excluding share-based compensation