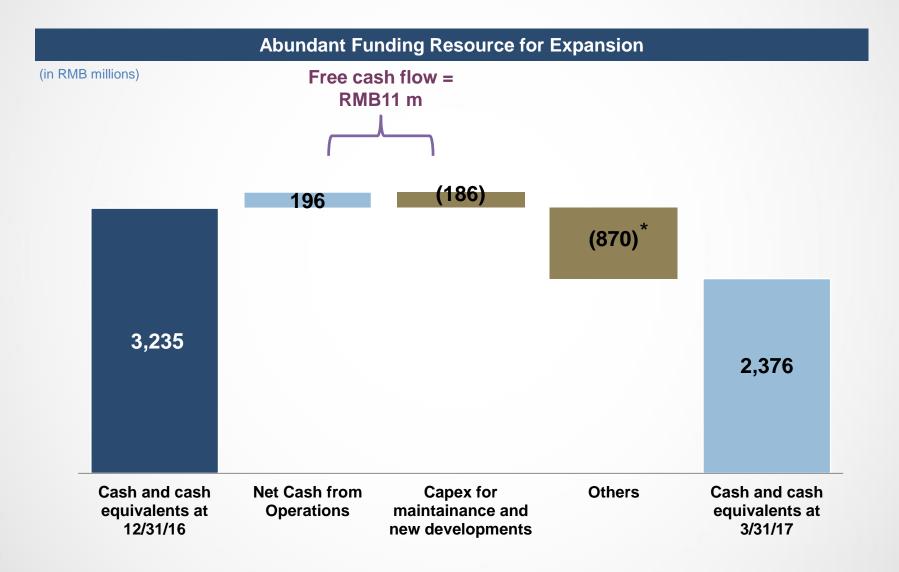

by Both ADR + Occupancy Growth







Weight of hotel rooms in 1st- and 2nd-tier cities

| Q1'15 | Q1'16 | Q1'17 |
|-------|-------|-------|
| 77%   | 76%   | 77%   |

Weight of hotel rooms in midscale and upscale segment

| Q1'15 | Q1'16 | Q1'17 |
|-------|-------|-------|
| 12%   | 16%   | 19%   |



# Net Revenues Increased 10.8% in 17Q1, Higher than Guidance of 7.2%-8.4%



Net Manachised and Franchised Hotels Revenue as % of Net Revenues

| Q1'16 | Q1'17 |
|-------|-------|
| 20.9% | 22.7% |







# Adjusted Operating Margin Expanded by 5.6 Pts, or 8.4 Pts for Normalized Operating Margin









- (1) Excluding share-based compensation expenses
- (2) Normalize for Crystal Orange one-off transaction fee RMB 45mm



# Strong cash balances support capital investments and acquisitions





- Expect Q2'17 net revenues to grow 10% to 12% year-over-year
- Revise-up 2017 full year net revenues growth to 10% to 13% year-over-year
- Maintain Gross Opening of 450-500 hotels with ~ 40% in mid-and-up scale
- Expect Crystal Orange acquisition to close in May 2017

Note: The above guidance have not considered the impact of Crystal Orange Hotels acquisition.

**Strategy Review** 

**Operational and Financial Review** 

**Q & A** 

**Appendix** 

**Strategy Review** 

**Operational and Financial Review** 

**Q&A** 

**Appendix** 



## **China Lodging Brand Portfolio**

|                | Standardized<br>In Core<br>Elements |                                | lardized<br>Styles | Standardized                |
|----------------|-------------------------------------|--------------------