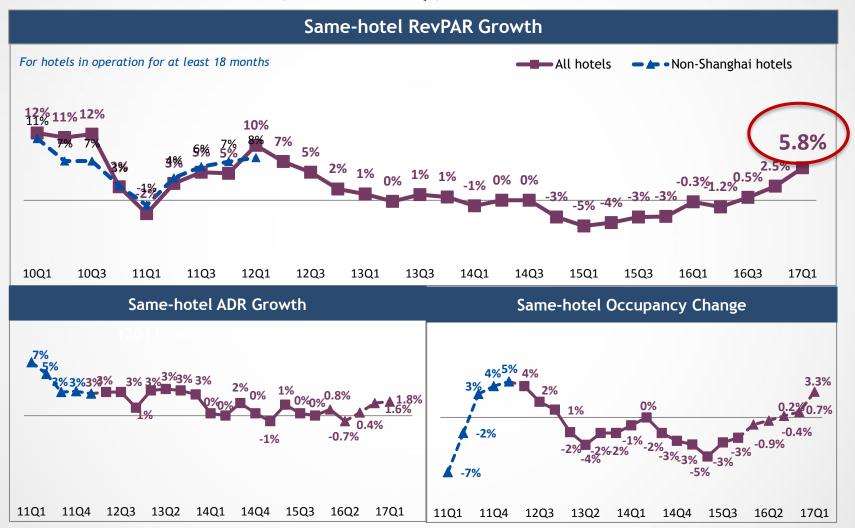

# Same-hotel RevPAR Growth Further Accelerated to 5.8% in 17Q1, Highest in 4 Years Since 12Q3

<sup>\*</sup> Normalized for Shanghai Expo