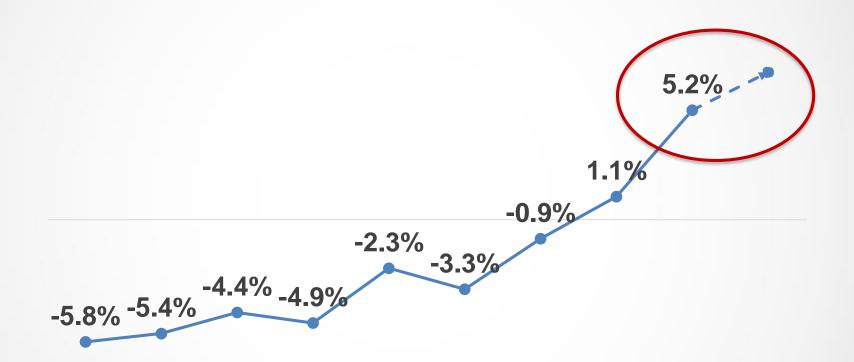

## HanTing Same-hotel RevPAR Growth Further Accelerated to 5.2% in 17Q1

Q1'15 Q2'15 Q3'15 Q4'15 Q1'16 Q2'16 Q3'16 Q4'16 Q1'17 Q2'17