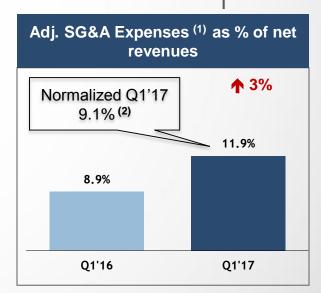

pansion with Increasing Focus on Quality







## Blended RevPAR Growth Continue to Accelerate in 2017Q1

**Quarterly Blended RevPAR Year-over-Year Growth (Q1'14-Q1'17)** 





### .. Driven by Both ADR + Occupancy Growth







Weight of hotel rooms in 1st- and 2nd-tier cities

| Q1'15 | Q1'16 | Q1'17 |
|-------|-------|-------|
| 77%   | 76%   | 77%   |

Weight of hotel rooms in midscale and upscale segment

| Q1'15 | Q1'16 | Q1'17 |
|-------|-------|-------|
| 12%   | 16%   | 19%   |



# Net Revenues Increased 10.8% in 17Q1, Higher than Guidance of 7.2%-8.4%



Net Manachised and Franchised Hotels Revenue as % of Net Revenues

| Q1'16 | Q1'17 |
|-------|-------|
| 20.9% | 22.7% |







# Adjusted Operating Margin Expanded by 5.6 Pts, or 8.4 Pts for Normalized Operating Margin









- (1) Excluding share-based compensation expenses
- (2) Normalize for Crystal Orange one-off transaction fee RMB 45mm



# Strong cash balances support capital investments and acquisitions





- Expect Q2'17 net revenues to grow 10% to 12% year-over-year
- Revise-up 2017 full year net revenues growth to 10% to 13% year-over-year
- Maintain Gross Opening of 450-500 hotels with ~ 40% in mid-and-up scale
- Expect Crystal Orange acquisition to close in May 2017

Note: The above guidance have not considered the impact of Crystal Orange Hotels acquisition.

**Strategy Review** 

**Operational and Financial Review** 

**Q & A** 

**Appendix** 

**Strategy Review** 

**Operational and Financial Review** 

**Q&A** 

**Appendix** 



## **China Lodging Brand Portfolio**

|                | Standa