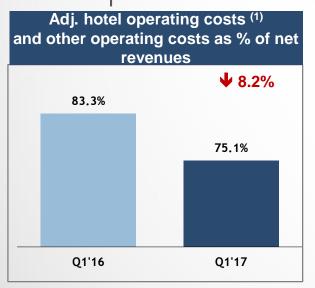

# Adjusted Operating Margin Expanded by 5.6 Pts, or 8.4 Pts for Normalized Operating Margin

- (1) Excluding share-based compensation expenses
- (2) Normalize for Crystal Orange one-off transaction fee RMB 45mm