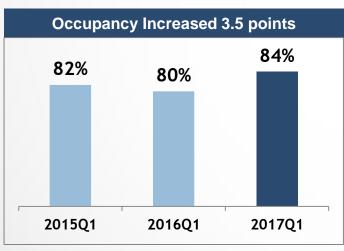

### .. Driven by Both ADR + Occupancy Growth

Weight of hotel rooms in 1st- and 2nd-tier cities

| Q1'15 | Q1'16 | Q1'17 |
|-------|-------|-------|
| 77%   | 76%   | 77%   |

Weight of hotel rooms in midscale and upscale segment