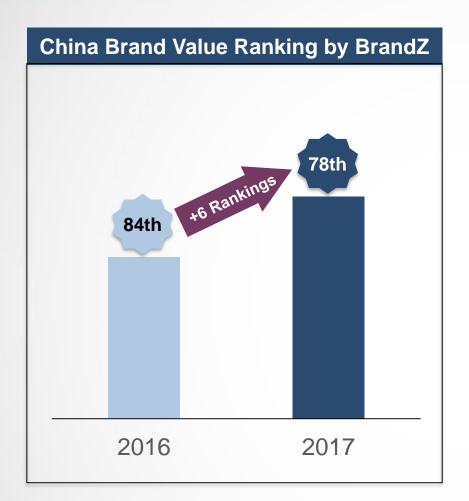

### **Escalating HanTing's Brand Value**

**BRAND**<sup>™</sup> provides brand value ranking all over the world, authorized by WPP group; Under the same global standard, BrandZ uses public financial data, reflects the financial contribution of a brand, covers more than 30 countries globally, near 50 thousand brands and 2 million consumer survey in the past 17 years.