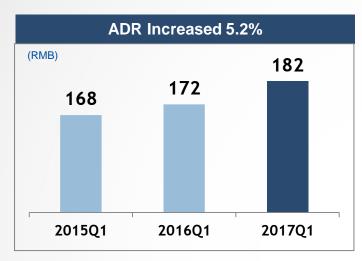

### .. Driven by Both ADR + Occupancy Growth

Weight of hotel rooms in 1st- and 2nd-tier cities

| Q1'15 | Q1'16 | Q1'17 |
|-------|-------|-------|
| 77%   | 76%   | 77%   |

Weight of hotel rooms in midscale and upscale segment