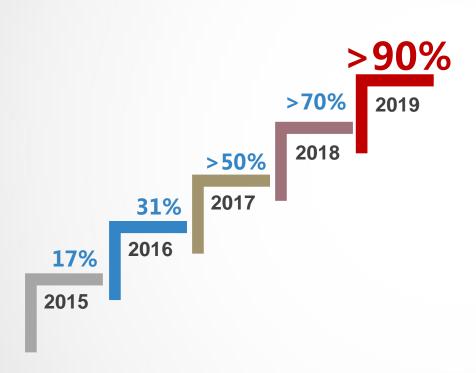

### **Escalating HanTing's Brand Value**

**BRAND**<sup>™</sup> provides brand value ranking all over the world, authorized by WPP group; Under the same global standard, BrandZ uses public financial data, reflects the financial contribution of a brand, covers more than 30 countries globally, near 50 thousand brands and 2 million consumer survey in the past 17 years.