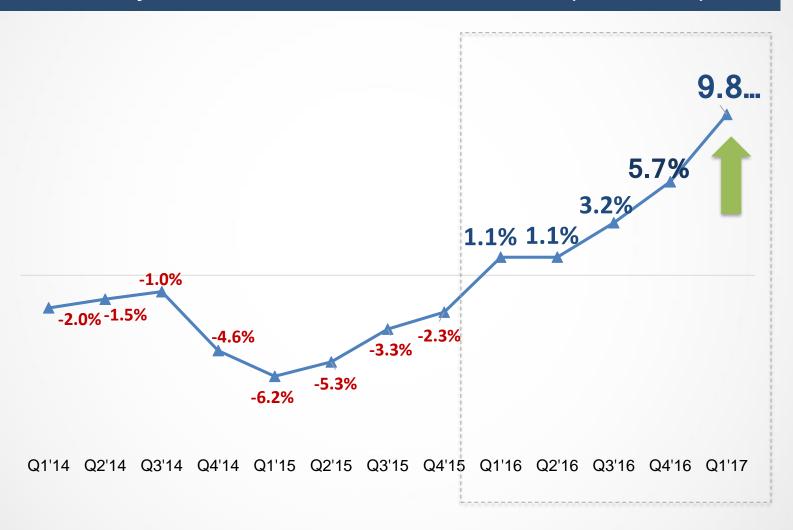

## Blended RevPAR Growth Continue to Accelerate in 2017Q1

**Quarterly Blended RevPAR Year-over-Year Growth (Q1'14-Q1'17)** 