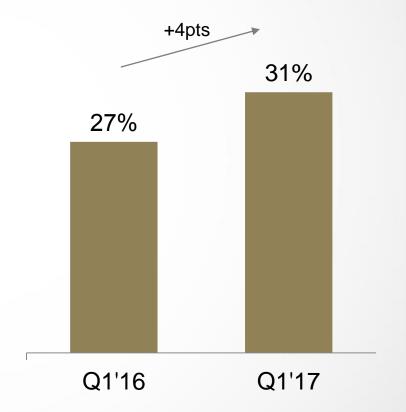

# Net Revenues Increased 10.8% in 17Q1, Higher than Guidance of 7.2%-8.4%

Net Manachised and Franchised Hotels Revenue as % of Net Revenues

| Q1'16 | Q1'17 |
|-------|-------|
| 20.9% | 22.7% |