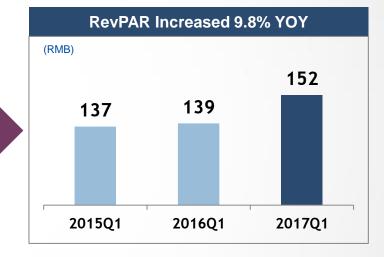

## Blended RevPAR Growth Continue to Accelerate in 2017Q1

**Quarterly Blended RevPAR Year-over-Year Growth (Q1'14-Q1'17)** 