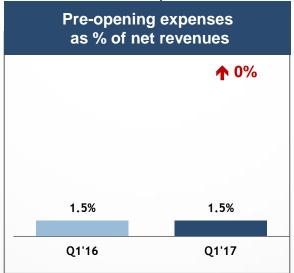

Expansion with Increasing Focus on Quality







## Blended RevPAR Growth Continue to Accelerate in 2017Q1

**Quarterly Blended RevPAR Year-over-Year Growth (Q1'14-Q1'17)** 





### .. Driven by Both ADR + Occupancy Growth







Weight of hotel rooms in 1st- and 2nd-tier cities

| Q1'15 | Q1'16 | Q1'17 |
|-------|-------|-------|
| 77%   | 76%   | 77%   |

Weight of hotel rooms in midscale and upscale segment

| Q1'15 | Q1'16 | Q1'17 |
|-------|-------|-------|
| 12%   | 16%   | 19%   |



# Net Revenues Increased 10.8% in 17Q1, Higher than Guidance of 7.2%-8.4%



Net Manachised and Franchised Hotels Revenue as % of Net Revenues

| Q1'16 | Q1'17 |
|-------|-------|
| 20.9% | 22.7% |







# Adjusted Operating Margin Expanded by 5.6 Pts, or 8.4 Pts for Normalized Operating Margin









- (1) Excluding share-based compensation expenses
- (2) Normalize for Crystal Orange one-off transaction fee RMB 45mm



# Strong cash balances support capital investments and acquisitions





- Expect Q2'17 net revenues to grow 10% to 12% year-over-year
- Revise-up 2017 full year net revenues growth to 10% to 13% year-over-year
- Maintain Gross Opening of 450-500 hotels with ~ 40% in mid-and-up scale
- Expect Crystal Orange acquisition to close in May 2017

Note: The above guidance have not considered the impact of Crystal Orange Hotels acquisition.

**Strategy Review** 

**Operational and Financial Review** 

**Q & A** 

**Appendix** 

**Strategy Review** 

**Operational and Financial Review** 

**Q&A** 

**Appendix** 



## **China Lodging Brand Portfolio**

|                | Stan