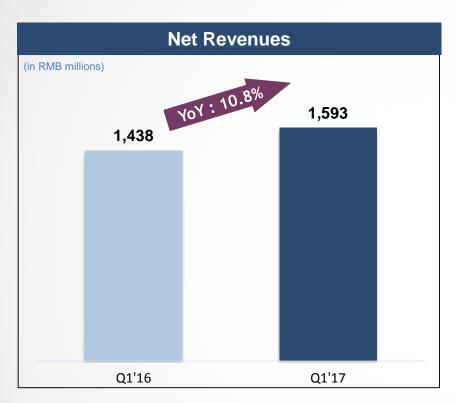

# Net Revenues Increased 10.8% in 17Q1, Higher than Guidance of 7.2%-8.4%

Net Manachised and Franchised Hotels Revenue as % of Net Revenues

| Q1'16 | Q1'17 |
|-------|-------|
| 20.9% | 22.7% |