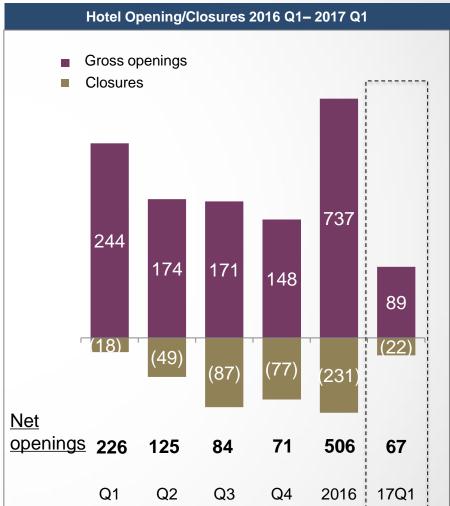

covers more than 30 countries globally, near 50 thousand brands and 2 million consumer survey in the past 17 years.



# We Launched 3 "New" Midscale Hotel Products

### CitiGo







### Manxin







### **HanTing Plus**









### Increasing Revenue Contribution From Midand-Up Scale Hotels

### **Net Revenues**

Revenue from Mid-and-upscale Hotels as % of Net Revenues

(in RMB millions)







# Increasing Proportion of Mid-and-Up Scale Rooms Inventory





# Same-hotel RevPAR Growth Further Accelerated to 5.8% in 17Q1, Highest in 4 Years Since 12Q3



<sup>\*</sup> Normalized for Shanghai Expo



### **Fast-growing Membership Program**





**Strategy Review** 

**Operational and Financial Review** 

Q&A

**Appendix** 



# Continue Fast Expansion with Increasing Focus on Quality







## Blended RevPAR Growth Continue to Accelerate in 2017Q1

**Quarterly Blended RevPAR Year-over-Year Growth (Q1'14-Q1'17)** 





### .. Driven by Both ADR + Occupancy Growth







Weight of hotel rooms in 1st- and 2nd-tier cities

| Q1'15 | Q1'16 | Q1'17 |
|-------|-------|-------|
| 77%   | 76%   | 77%   |

Weight of hotel rooms in midscale and upscale segment

| Q1'15 | Q1'16 | Q1'17 |
|-------|-------|-------|
| 12%   | 16%   | 19%   |



# Net Revenues Increased 10.8% in 17Q1, Higher than Guidance of 7.2%-8.4%



Net Manachised and Franchised Hotels Revenue as % of Net Revenues

| Q1'16 | Q1'17 |
|-------|-------|
| 20.9% | 22.7% |







# Adjusted Operating Margin Expanded by 5.6 Pts, or 8.4 Pts for Normalized Operating Margin









- (1) Excluding share-based compensation e