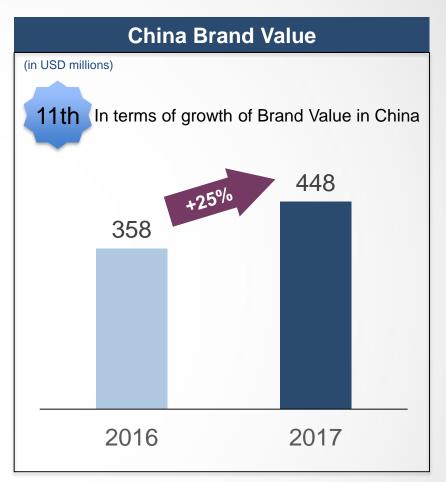

### **Escalating HanTing's Brand Value**

**BRAND**<sup>™</sup> provides brand value ranking all over the world, authorized by WPP group; Under the same global standard, BrandZ uses public financial data, reflects the financial contribution of a brand, covers more than 30 countries globally, near 50 thousand brands and 2 million consumer survey in the past 17 years.