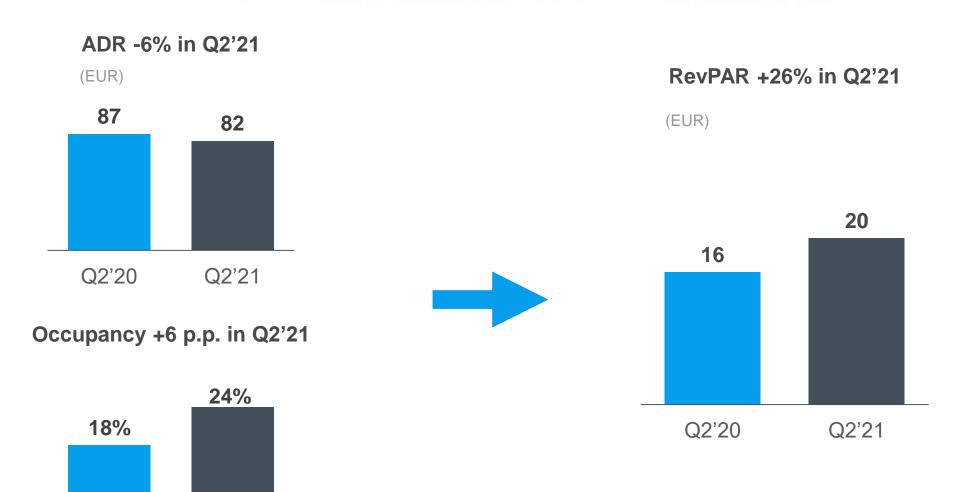

## Legacy-DH - Blended RevPAR Increased in Q2'21 yoy DH-二季度混合RevPAR同比增长

Q2'20

Q2'21