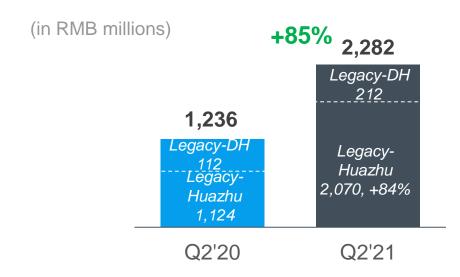

## Q2'21 Operating Income Turned Positive

### 二季度经营利润转亏为盈

#### **Income from Operations**