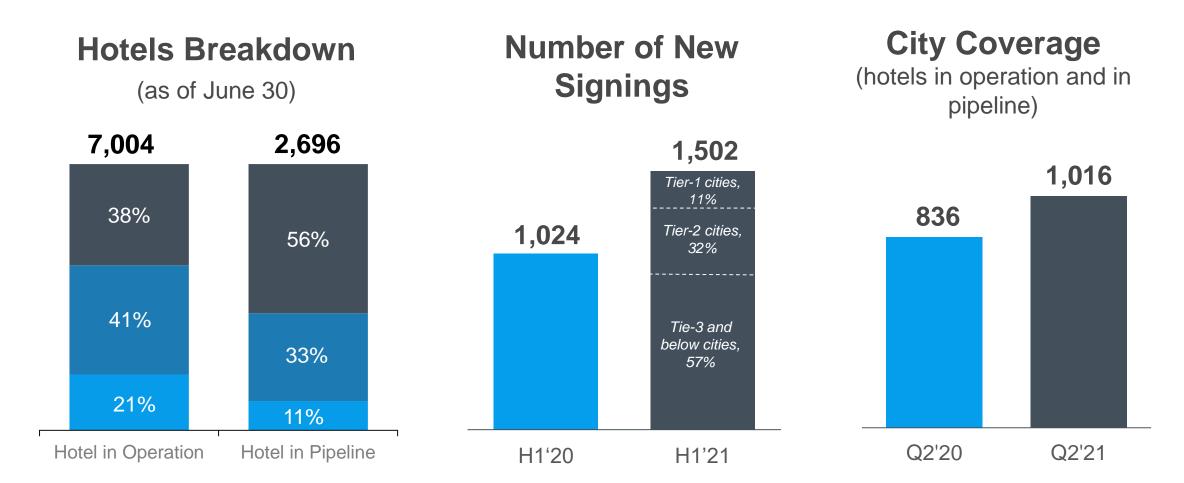

## New Signings Hit a Record High in 2021H1 上半年新签约创新高

■ Tier-3 and below Cities
■ Tier-2 Cities
■ Tier-1 Cities