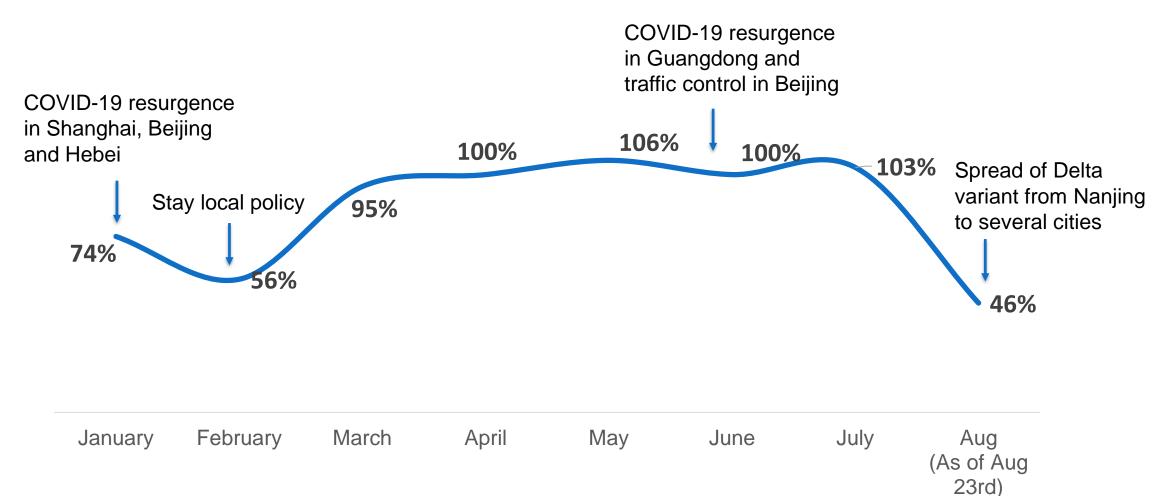

## RevPAR in late July Start to Decline for the Spread of Delta Variant 从七月下旬开始RevPAR受新一轮疫情影响同比2019年开始下滑

#### Blended RevPAR in 2021 as % of 2019