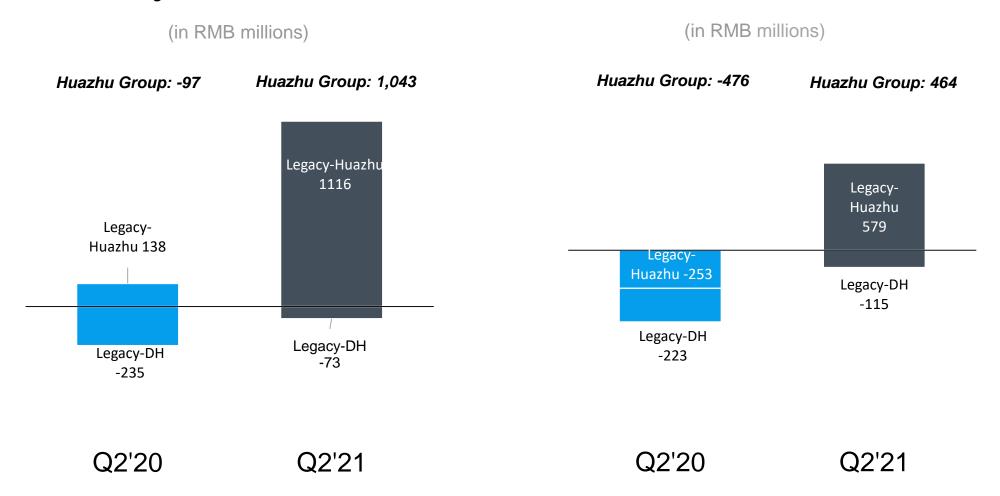

## Adjusted EBITDA and Adjusted Net Income in Q2'21 二季度调整后的EBITDA和净利润情况

### **Adjusted EBITDA**

### **Adjusted Net Income**

Adjusted EBITDA and adjusted net income excludes unrealized gains/ (losses) from fair value changes of equity securities and share-based compensation expenses.