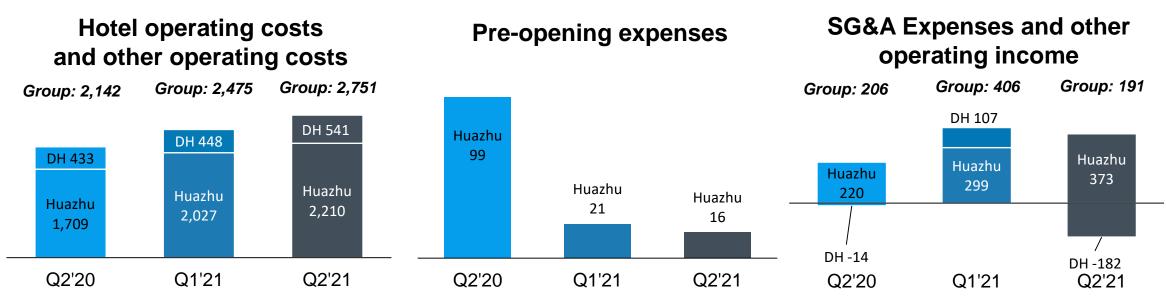

## Q2'21 Operating Income Turned Positive

### 二季度经营利润转亏为盈

#### **Income from Operations**