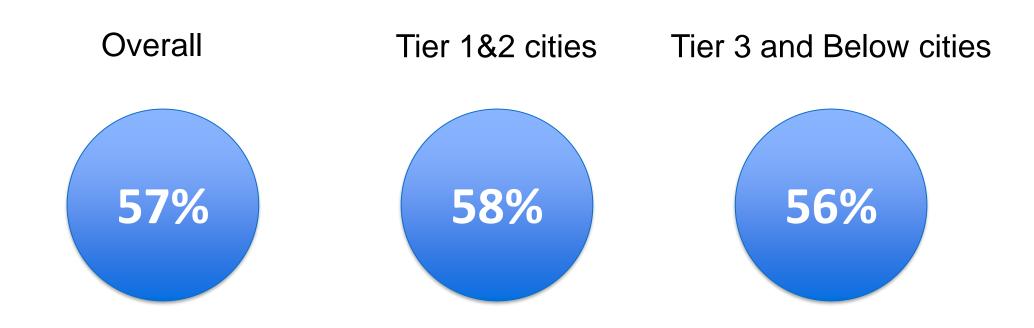

## CRS Contribution Increased in Lower Tier Cities 低线城市中央预定贡献占比增加

### **CRS Contribution by City Tier in Q2'21**