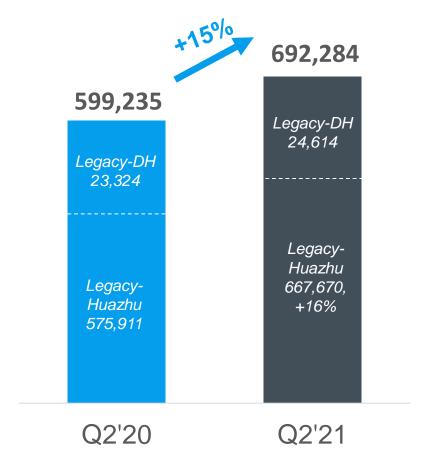

## Hotel Network Continued to Expand 酒店网络持续扩张

#### **Hotel Network Expansion**

(Number of rooms in operation)

## Number of Hotels and Rooms 酒店数量和房间数量

| As of June, 2021 | As | of | June. | . 2021 |
|------------------|----|----|-------|--------|
|------------------|----|----|-------|--------|

|                                | Total         |         |                 |  |  |
|--------------------------------|---------------|---------|-----------------|--|--|
|                                | Hotels        | Rooms   | Unopened hotels |  |  |
|                                | in ope        | ration  | in pipeline     |  |  |
| Economy hotels                 | 4,465         | 370,297 | 1,307           |  |  |
| HanTing Hotel                  | 2,834         | 260,252 | 740             |  |  |
| Hi Inn                         | 430           | 25,419  | 83              |  |  |
| Elan Hotel                     | 976           | 60,645  | 431             |  |  |
| Ibis Hotel                     | 211           | 22,320  | 41              |  |  |
| Zleep Hotels                   | 14            | 1,661   | 12              |  |  |
| Midscale hotels                | 2,146         | 241,370 | 1,121           |  |  |
| Ibis Styles Hotel              | 78            | 9,046   | 19              |  |  |
| Starway Hotel                  | 477           | 39,524  | 279             |  |  |
| JI Hotel                       | 1,203         | 148,008 | 616             |  |  |
| Orange Hotel                   | 360           | 40,285  | 202             |  |  |
| CitiGO Hotel                   | 28            | 4,507   | 5               |  |  |
| Upper midscale hotels          | 406           | 60,926  | 248             |  |  |
| Crystal Orange Hotel           | 129           | 17,517  | 60              |  |  |
| Manxin Hotel                   | 68            | 6,764   | 54              |  |  |
| Madison Hotel                  | 31            | 4,745   | 40              |  |  |
| Mercure Hotel                  | 117           | 19,786  | 57              |  |  |
| Novotel Hotel                  | 13            | 3,579   | 17              |  |  |
| IntercityHotel                 | 48            | 8,535   | 20              |  |  |
| Upscale hotels                 | 103           | 18,105  | 56              |  |  |
| Joya Hotel                     | 9             | 1,760   | 0               |  |  |
| Blossom House                  | 29            | 1,420   | 30              |  |  |
| Grand Mercure Hotel            | 7             | 1,485   | 6               |  |  |
| Steigenberger Hotels & Resorts | 51            | 12,239  | 12              |  |  |
| MAXX                           | 5             | 777     | 6               |  |  |
| Jaz in the City                | 2             | 424     | 2               |  |  |
| Others                         | 2<br><b>6</b> | 1,586   | 2               |  |  |
| Other hotels                   | 6             | 1,586   | 2               |  |  |
| Total                          | 7,126         | 692,284 | 2,734           |  |  |