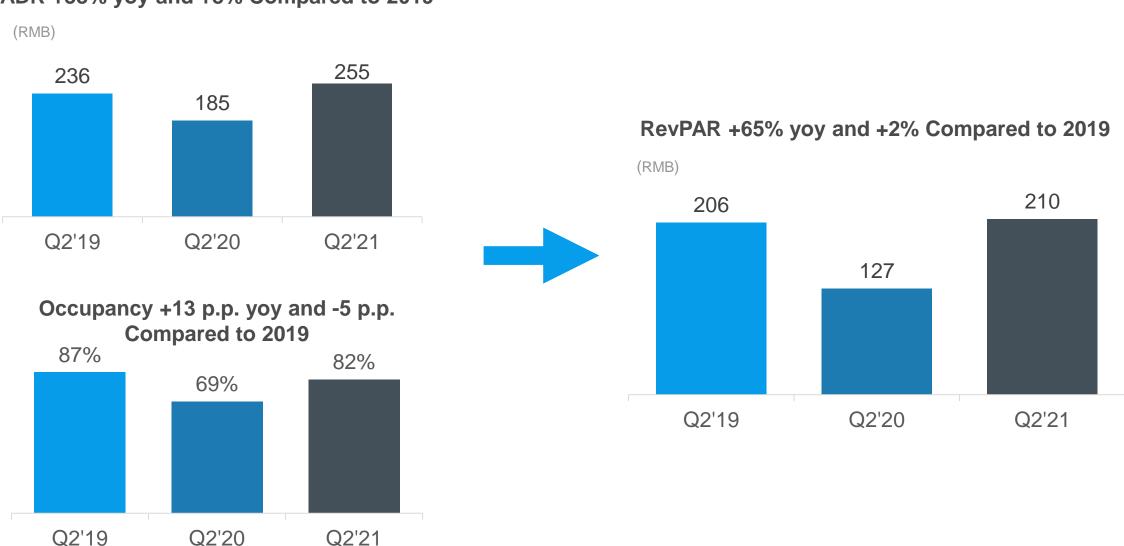

## Legacy-Huazhu - Blended RevPAR Increased in Q2'21 yoy 华住中国-二季度混合RevPAR同比增长

**ADR** +38% yoy and +8% Compared to 2019