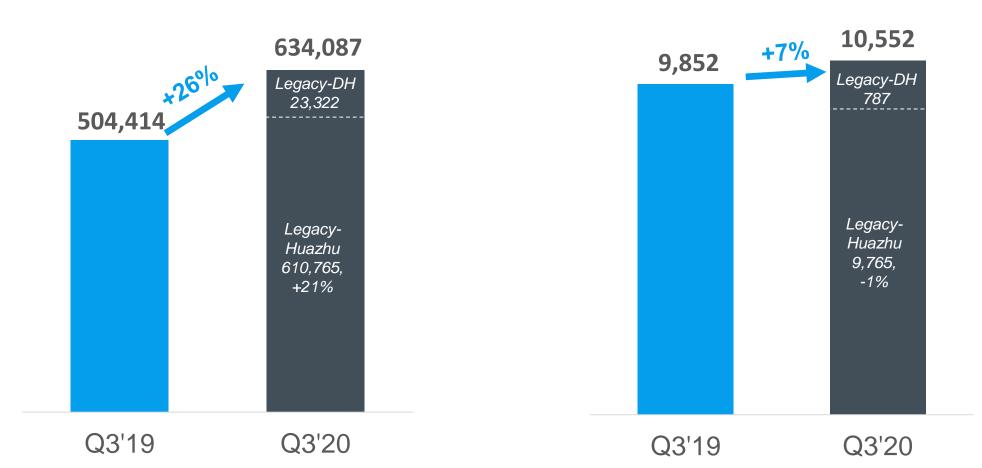

## **Hotel Network Continue to Expand**

#### **Hotel Network Expansion**

(Number of rooms in operation)

### **Number of Hotels and Rooms**

|                                | As      | of September 30 | , 2020          |
|--------------------------------|---------|-----------------|-----------------|
|                                | Hotels  | Rooms           | Unopened hotels |
|                                | in oper | ration          | in pipeline     |
| Economy hotels                 | 4,226   | 355,402         | 1,107           |
| HanTing Hotel                  | 2,722   | 253,155         | 477             |
| Hi Inn                         | 443     | 25,946          | 103             |
| Elan Hotel                     | 849     | 53,471          | 461             |
| Ibis Hotel                     | 199     | 21,323          | 56              |
| Zleep Hotel                    | 13      | 1,507           | 10              |
| Midscale and upscale hotels    | 2,281   | 278,685         | 1,206           |
| Ibis Styles Hotel              | 63      | 7,470           | 28              |
| Starway Hotel                  | 428     | 37,137          | 307             |
| JI Hotel                       | 1,033   | 128,994         | 453             |
| Orange Hotel                   | 308     | 35,101          | 171             |
| Crystal Orange Hotel           | 110     | 14,896          | 50              |
| Manxin Hotel                   | 59      | 5,854           | 34              |
| Madison Hotel <sup>(3)</sup>   | 23      | 2,953           | 24              |
| Mercure Hotel                  | 98      | 16,685          | 60              |
| Novotel Hotel                  | 12      | 3,387           | 13              |
| Joya Hotel                     | 10      | 1,926           | 1               |
| Blossom House                  | 26      | 978             | 25              |
| Grand Mercure Hotel            | 7       | 1,489           | 8               |
| Steigenberger Hotels & Resorts | 49      | 11,556          | 8               |
| IntercityHotel                 | 44      | 7,827           | 20              |
| Maxx by Steigenberger          | 5       | 777             | 1               |
| Jaz in the City                | 2       | 424             | 2               |
| Other partner hotels           | 4       | 1,231           | 1               |
| Total                          | 6,507   | 634,087         | 2,313           |

### **Number of Rooms in Operation**

|                             |                     |                     |                     |                     | opoid               |                     |                     |                    |  |  |
|-----------------------------|---------------------|---------------------|---------------------|---------------------|---------------------|---------------------|---------------------|--------------------|--|--|
|                             | As of<br>12/31/2013 | As of<br>12/31/2014 | As of<br>12/31/2015 | As of<br>12/31/2016 | As of<br>12/31/2017 | As of<br>12/31/2018 | As of<br>12/31/2019 | As of<br>9/30/2020 |  |  |
| Economy hotels              | 138,576             | 185,959             | 238,156             | 260,557             | 266,145             | 261,037             | 290,615             | 355,402            |  |  |
| HanTing Hotel               | 130,747             | 172,341             | 205,577             | 221,157             | 223,121             | 220,646             | 224,626             | 253,155            |  |  |
| Hi Inn                      | 7,829               | 12,551              | 21,340              | 25,600              | 26,063              | 25,403              | 28,153              | 25,946             |  |  |
| Elan Hotel                  |                     | 1,067               | 11,239              | 13,800              | 16,120              | 14,266              | 37,836              | 53,471             |  |  |
| Orange Hotel                |                     |                     |                     |                     | 841                 | 722                 |                     |                    |  |  |
| Ibis Hotel                  |                     |                     |                     |                     |                     |                     |                     | 21,323             |  |  |
| Zleep Hotel                 |                     |                     |                     |                     |                     |                     |                     | 1,507              |  |  |
| Midscale and upscale hotels | 14,303              | 23,996              | 40,687              | 70,790              | 113,530             | 161,710             | 246,261             | 278,685            |  |  |
| HanTing Premium Hotel       |                     |                     |                     |                     | 446                 | 6,656               | 19,748              |                    |  |  |
| Ibis Hotel                  |                     |                     |                     | 10,251              | 13,474              | 16,575              | 20,533              |                    |  |  |
| Ibis Styles Hotel           |                     |                     |                     | 1,614               | 1,841               | 4,279               | 6,681               | 7,470              |  |  |
| Starway Hotel               | 4,959               | 6,321               | 12,138              | 13,206              | 16,914              | 18,878              | 30,363              | 37,137             |  |  |
| JI Hotel                    | 9,106               | 17,052              | 27,559              | 39,664              | 53,054              | 72,370              | 104,521             | 128,994            |  |  |
| Orange Hotel                |                     |                     |                     |                     | 12,648              | 19,863              | 28,821              | 35,101             |  |  |
| Crystal Orange              |                     |                     |                     |                     | 5,629               | 7,150               | 11,182              | 14,896             |  |  |
| Manxin Hotel                | 97                  | 108                 | 236                 | 78                  | 1,150               | 1,901               | 4,133               | 5,854              |  |  |
| Madison Hotel               |                     |                     |                     |                     |                     |                     | 883                 | 2,953              |  |  |
| Mercure Hotel               |                     |                     | 239                 | 4,026               | 4,664               | 8,510               | 12,502              | 16,685             |  |  |
| Novotel Hotel               |                     |                     |                     | 629                 | 1,697               | 2,512               | 2,928               | 3,387              |  |  |
| Grand Madison Hotel         |                     |                     |                     |                     |                     |                     | 772                 |                    |  |  |
| Joya Hotel                  | 141                 | 515                 | 515                 | 1,131               | 1,131               | 1,250               | 1,250               | 1,926              |  |  |
| Blossom House               |                     |                     |                     |                     |                     | 462                 | 648                 | 978                |  |  |
| Grand Mercure Hotel         |                     |                     |                     | 191                 | 882                 | 1,304               | 1,296               | 1,489              |  |  |
| Steigenberger Hotel         |                     |                     |                     |                     |                     |                     |                     | 11,556             |  |  |
| IntercityHotel              |                     |                     |                     |                     |                     |                     |                     | 7,827              |  |  |
| Maxx by Steigenberger       |                     |                     |                     |                     |                     |                     |                     | 777                |  |  |
| Jaz in the City             |                     |                     |                     |                     |                     |                     |                     | 424                |  |  |
| Other partner hotels        |                     |                     |                     |                     |                     |                     |                     | 1,231              |  |  |
| Total                       | 152,879             | 209,955             | 278,843             | 331,347             | 379,675             | 422,747             | 536,876             | 634,087            |  |  |
| Economy rooms               | 90.6%               | 88.6%               | 85.4%               | 78.6%               | 70.1%               | 61.7%               | 54.1%               | 56.0%              |  |  |
| Mid-upscale rooms           | 9.4%                | 11.4%               | 14.6%               | 21.4%               | 29.9%               | 38.3%               | 45.9%               | 44.0%              |  |  |