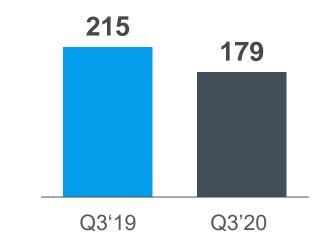

# Legacy-Huazhu - Blended RevPAR Declined in Q3'20

#### ADR -11% in Q3'20

(RMB)