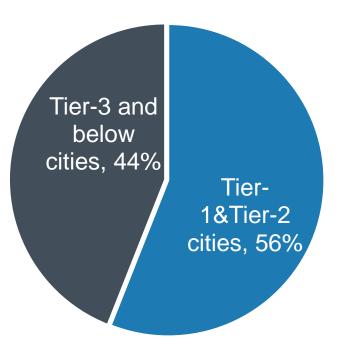

# **Strong Hotel Openings in Lower-tier Cities**

#### Net Hotel Openings in 2020 (As of October 31, 2020)

#### Operational Hotels Breakdown (As of October 31, 2020)

| Tier-1 cities | Tier-2 cities | Tier-3 and below cities |
|---------------|---------------|-------------------------|
| 21%           | 42%           | 37%                     |

#### Pipeline Hotels Breakdown (As of October 31, 2020)

| Tier-1 cities | Tier-2 cities | Tier-3 and below cities |
|---------------|---------------|-------------------------|
| 13%           | 37%           | 50%                     |

Hotels in this page refers to the hotels of Legacy-Huazhu

01