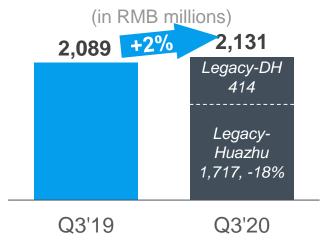

dging Industry Outlook
- 2020 Strategy Review
- Q3'20 Operational and Financial Review
- Financial Impacts and Guidance
- Q and A
- Appendix

## **Hotel Network Continue to Expand**

#### **Hotel Network Expansion**

(Number of rooms in operation)

#### **Hotel Turnover**

(in RMB millions)



# Legacy-Huazhu - Blended RevPAR Declined in Q3'20

#### ADR -11% in Q3'20

(RMB)



### RevPAR -17% in Q3'20

(excluding hotels under requisition)

(RMB)



### **DH - Blended RevPAR Declined in Q3'20**



## Q3'20 Net Revenues Increased by 3%



#### Manachised and Franchised Hotels Revenue as % of Net Revenues

|               | Q3'19 | Q3'20 |
|---------------|-------|-------|
| Huazhu Group  | 31%   | 32%   |
| Legacy-Huazhu | 31%   | 36%   |

#### **Net Revenues from Leased and Owned Hotels**



#### Net Revenues from Manachised and Franchised Hotels

(in RMB millions)



## DH Acquisition Accelerated Revenue Contribution from Mid and Upscale Hotels





The revenue split of Huazhu group between economy, midscale and upscale would have been 39%, 49% and 12% respectively.

# Q3'20 Operating Margin Recovered Significantly



(1) Including non-cash impairment provision of RMB15 million on terminated lease hotels

## **Adjusted EBITDA and Adjusted Net Income**

### Adjusted EBITDA

### **Adjusted Net Income**



 Adjusted EBITDA and adjusted net income excludes unrealized gain/ (loss) from fair value changes of equity securities and share-based compensation expenses.

# Agenda

- Lodging Industry Outlook
- 2020 Strategy Review
- Q3'20 Operational and Financial Review
- Financial Imp