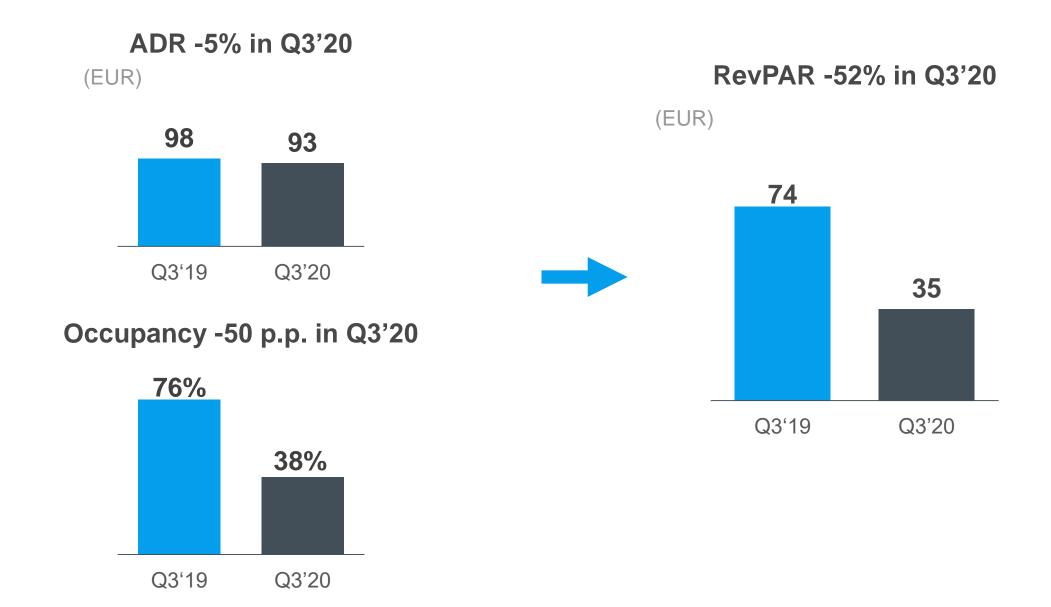

nt<br>touchpoint" | Done UAT<br>deployment in<br>overseas              | Finished<br>mapping key<br>requirement<br>and in<br>development | Loyalty<br>program rule<br>finished            | Strategically<br>three partners<br>for HR,<br>Revenue<br>management,<br>and mobile<br>platform |

# Agenda

- Lodging Industry Outlook
- 2020 Strategy Review
- Q3'20 Operational and Financial Review
- Financial Impacts and Guidance
- Q and A
- Appendix

## **Hotel Network Continue to Expand**

#### **Hotel Network Expansion**

(Number of rooms in operation)

#### **Hotel Turnover**

(in RMB millions)



# Legacy-Huazhu - Blended RevPAR Declined in Q3'20

#### ADR -11% in Q3'20

(RMB)



### RevPAR -17% in Q3'20

(excluding hotels under requisition)

(RMB)



### **DH - Blended RevPAR Declined in Q3'20**



## Q3'20 Net Revenues Increased by 3%



#### Manachised and Franchised Hotels Revenue as % of Net Revenues

|               | Q3'19 | Q3'20 |
|---------------|-------|-------|
| Huazhu Group  | 31%   | 32%   |
| Legacy-Huazhu | 31%   | 36%   |

#### **Net Revenues from Leased and Owned Hotels**



#### Net Revenues from Manachised and Franchised Hotels

(in RMB millions)



## DH Acquisition Accelerated Revenue Contribution from Mid and Upscale Hotels





The revenue split of Huazhu group between economy, midscale and upscale would have been 39%, 49% and 12% respectively.

# Q3'20 Operating Margin Recovered Significantly



(1) Including non-cash impairment provision of RMB15 million on terminated lease hotels

## **Adjusted EBITDA and Adjusted Net Income**

### Adjusted EBITDA

### **