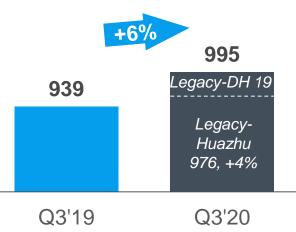

l Review
- Financial Impacts and Guidance
- Q and A
- Appendix

## **Hotel Network Continue to Expand**

#### **Hotel Network Expansion**

(Number of rooms in operation)

#### **Hotel Turnover**

(in RMB millions)



# Legacy-Huazhu - Blended RevPAR Declined in Q3'20

#### ADR -11% in Q3'20

(RMB)



### RevPAR -17% in Q3'20

(excluding hotels under requisition)

(RMB)



### **DH - Blended RevPAR Declined in Q3'20**



## Q3'20 Net Revenues Increased by 3%



#### Manachised and Franchised Hotels Revenue as % of Net Revenues

|               | Q3'19 | Q3'20 |
|---------------|-------|-------|
| Huazhu Group  | 31%   | 32%   |
| Legacy-Huazhu | 31%   | 36%   |

#### **Net Revenues from Leased and Owned Hotels**



#### Net Revenues from Manachised and Franchised Hotels

(in RMB millions)



## DH Acquisition Accelerated Revenue Contribution from Mid and Upscale Hotels





The revenue split of Huazhu group between economy, midscale and upscale would have been 39%, 49% and 12% respectively.

# Q3'20 Operating Margin Recovered Significantly



(1) Including non-cash impairment provision of RMB15 million on terminated lease hotels

## **Adjusted EBITDA and Adjusted Net Income**

### Adjusted EBITDA

### **Adjusted Net Income**



 Adjusted EBITDA and adjusted net income excludes unrealized gain/ (loss) from fair value changes of equity securities and share-based compensation expenses.

# Agenda

- Lodging Industry Outlook
- 2020 Strategy Review
- Q3'20 Operational and Financial Review
- Financial Impacts and Guidance
- Q and A
- Appendix

# **COVID-19 Update – China Business**