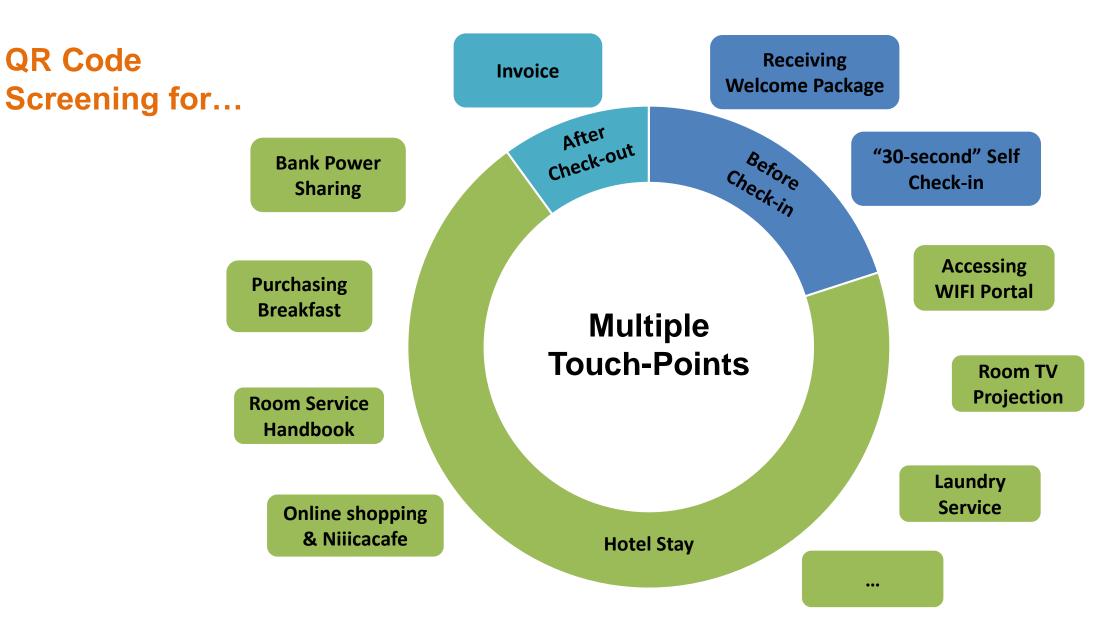

Operational Hotels Breakdown (As of October 31, 2020)

| Tier-1 cities | Tier-2 cities | Tier-3 and below cities |
|---------------|---------------|-------------------------|
| 21%           | 42%           | 37%                     |

#### Pipeline Hotels Breakdown (As of October 31, 2020)

| Tier-1 cities | Tier-2 cities | Tier-3 and below cities |
|---------------|---------------|-------------------------|
| 13%           | 37%           | 50%                     |

Hotels in this page refers to the hotels of Legacy-Huazhu

01

# Increased New Signings of Hotels from Conversion

### **Conversion Rate of New Signings Hotels**



Hotels in this page refers to the hotels of Legacy-Huazhu

01

### **Resilient Recovery of Direct Sales**



# **Multiple Touch-Points to Attract New Members**



## **Reinforced Offline Corporate Sales**



### **Penetration Rate of** Number of Corporate **Top 3,000 Public Listed Companies** Customers<sup>(1)</sup> (in thousands) 12 30% 9 10% 2019 2020Q3 2019 2020Q3

(1) Business entities who have signed business agreement with Huazhu

# **Contribution from Corporate Members Increased**

#### **Corporate Members Room Nights Room Nights Contributed from** as % of Total Room Nights **Corporate Members**<sup>(1)</sup> (in millions) 11% 3.9 10% 10% 9% 2.7 9% 8% 8% 8% 7% 6% 2019 Q2'20 Q3'20 Q1'20 Q3'19 Q3'20

(1)Room nights booking through using corporate membership card or direct booking channel between Huazhu and corporation

# One System Strategy- the Progress of DH Digitalization

03

Despite the current hardships faced in Europe (pandemic outbrea