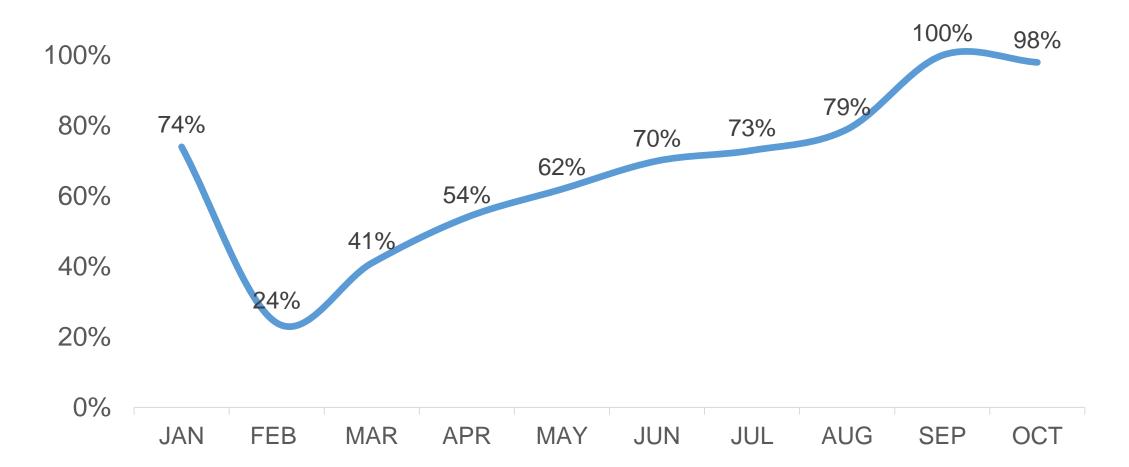

# **COVID-19 Update - Deutsche Hospitality**

- DH occupancy recovered to 42% at end September, from the lowest point of 13% in April
- Recovery trend affected by the second wave of COVID-19 outbreak since late September. Germany is imposing a lock-down from beginning of November 2020 to early January 2021.
- 89% or 107 of the hotels remained opened at beginning of December 2020.
   Occupancy dropped to 10% in November and gradually recovered to 22% in December.
- DH will continue to execute costs and cash flow mitigation measure including but not limited to deferred rental payments, place staff on temporary furlough, freeze headcounts, etc.
- Available bank credit lines totaling EUR38 million at September 30, 2020