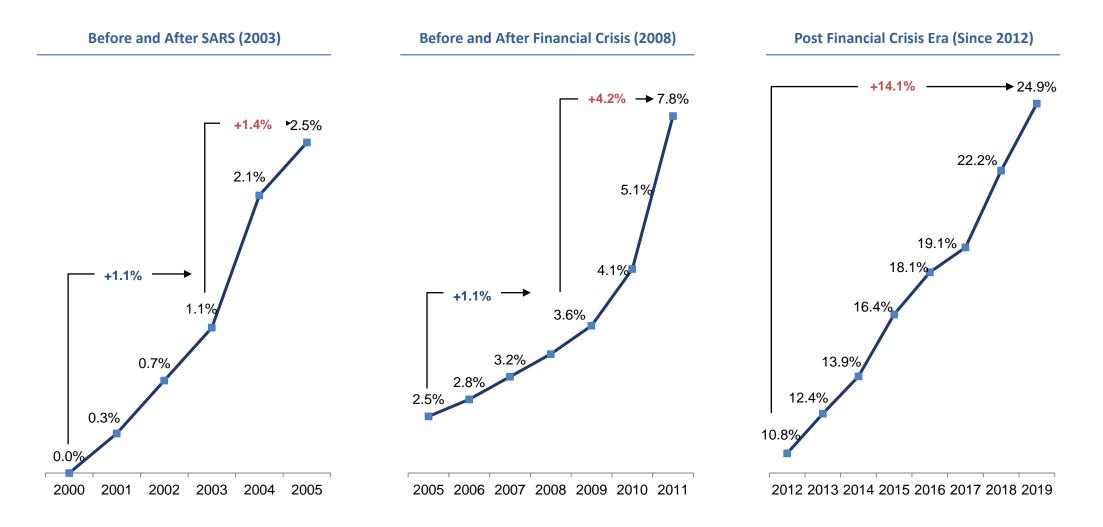

# Huazhu Group Limited (NASDAQ: HTHT and HKEX: 1179) Q3 2020 Earnings Call

Dec 7, 2020



# Agenda

- Lodging Industry Outlook
- 2020 Strategy Review
- Q3'20 Operational and Financial Review
- Financial Impacts and Guidance
- Q and A
- Appendix

# 危机加速行业整合

### **Market Consolidation Accelerated after Crisis**





### **Chain Penetration Further Increased after COVID-19 Outbreak**

Number of Hotel Rooms in the Lodging Market Decreased



Q3'20

#### Number of Branded Chain Hotel Rooms Increased

| Number of Hotel Rooms | Q3'20 vs Q4'19 |
|-----------------------|----------------|
| Branded Chain Hotels  | +2.8%          |
| Independent Hotels    | -5.7%          |

Q4'19

# 头部企业将有更多整合机会 Industry Leaders to Consolidate the Market



The Three-in-one "Super Composite"

# Agenda

- Lodging Industry Outlook
- 2020 Strategy Review
- Q3'20 Operational and Financial Review
- Financial Impacts and Guidance
- Q and A
- Appendix

# **Occupancy is Recovering**



<sup>\*</sup> STR China hotels, weekly data

Huazhu's data refers to Legacy-Huazhu weekly average occupancy

### **RevPAR Continuously Recovering