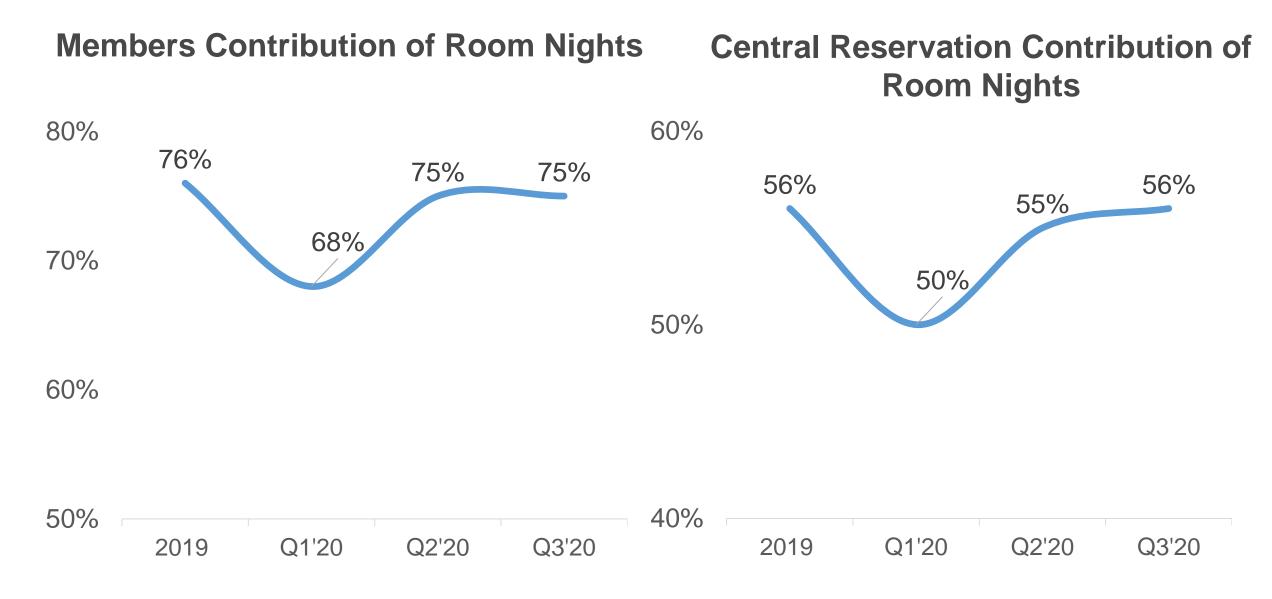

# **Contribution from Corporate Members Increased**

#### **Corporate Members Room Nights Room Nights Contributed from** as % of Total Room Nights **Corporate Members**<sup>(1)</sup> (in millions) 11% 3.9 10% 10% 9% 2.7 9% 8% 8% 8% 7% 6% 2019 Q2'20 Q3'20 Q1'20 Q3'19 Q3'20

(1)Room nights booking through using corporate membership card or direct booking channel between Huazhu and corporation