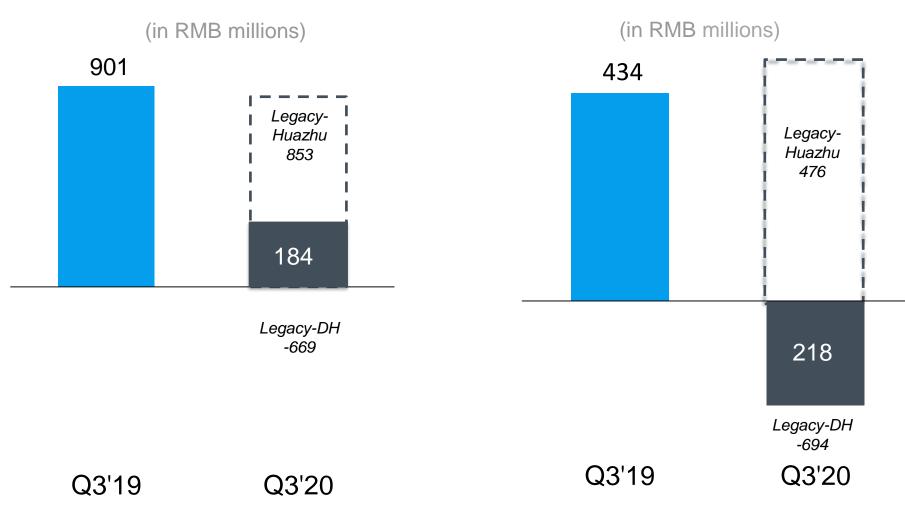

## **Adjusted EBITDA and Adjusted Net Income**

### Adjusted EBITDA

### **Adjusted Net Income**

 Adjusted EBITDA and adjusted net income excludes unrealized gain/ (loss) from fair value changes of equity securities and share-based compensation expenses.