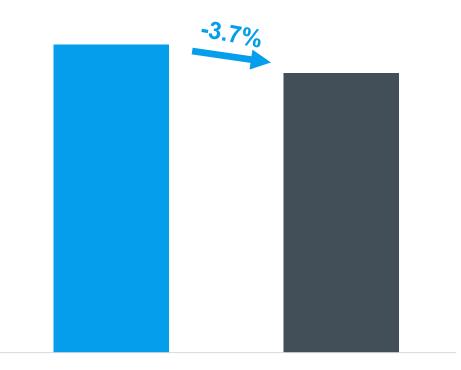

### **Chain Penetration Further Increased after COVID-19 Outbreak**

Number of Hotel Rooms in the Lodging Market Decreased

Q3'20

#### Number of Branded Chain Hotel Rooms Increased

| Number of Hotel Rooms | Q3'20 vs Q4'19 |
|-----------------------|----------------|
| Branded Chain Hotels  | +2.8%          |
| Independent Hotels    | -5.7%          |

Q4'19