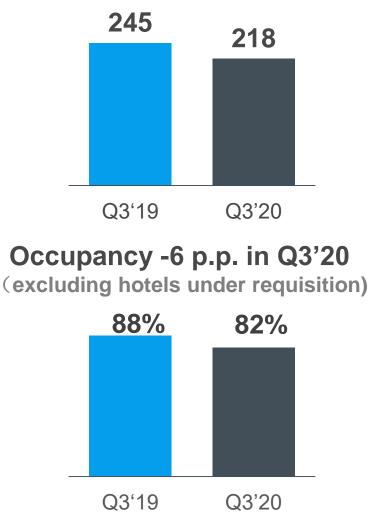

# Legacy-Huazhu - Blended RevPAR Declined in Q3'20

### RevPAR -17% in Q3'20

(excluding hotels under requisition)

(RMB)