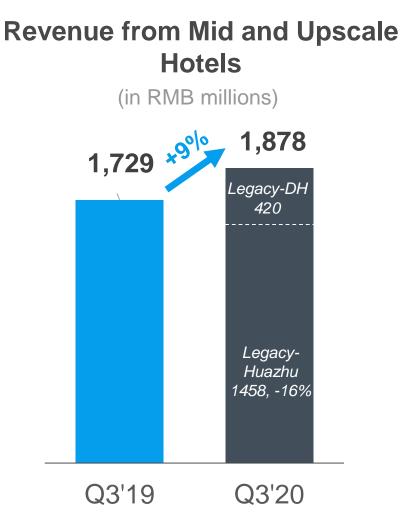

## DH Acquisition Accelerated Revenue Contribution from Mid and Upscale Hotels

The revenue split of Huazhu group between economy, midscale and upscale would have been 39%, 49% and 12% respectively.