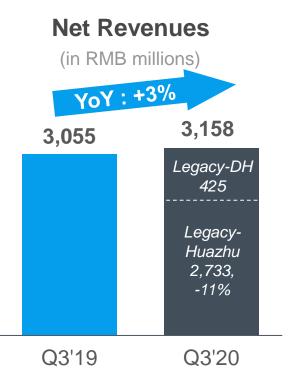

t in<br>overseas              | Finished<br>mapping key<br>requirement<br>and in<br>development | Loyalty<br>program rule<br>finished            | Strategically<br>three partners<br>for HR,<br>Revenue<br>management,<br>and mobile<br>platform |

# Agenda

- Lodging Industry Outlook
- 2020 Strategy Review
- Q3'20 Operational and Financial Review
- Financial Impacts and Guidance
- Q and A
- Appendix

## **Hotel Network Continue to Expand**

#### **Hotel Network Expansion**

(Number of rooms in operation)

#### **Hotel Turnover**

(in RMB millions)



# Legacy-Huazhu - Blended RevPAR Declined in Q3'20

#### ADR -11% in Q3'20

(RMB)



### RevPAR -17% in Q3'20

(excluding hotels under requisition)

(RMB)



### **DH - Blended RevPAR Declined in Q3'20**



## Q3'20 Net Revenues Increased by 3%



#### Manachised and Franchised Hotels Revenue as % of Net Revenues

|               | Q3'19 | Q3'20 |
|---------------|-------|-------|
| Huazhu Group  | 31%   | 32%   |
| Legacy-Huazhu | 31%   | 36%   |

#### **Net Revenues from Leased and Owned Hotels**



#### Net Revenues from Manachised and Franchised Hotels

(in RMB millions)



## DH Acquisition Accelerated Revenue Contribution from Mid and Upscale Hotels





The revenue split of Huazhu group between economy, midscale and upscale would have been 39%, 49% and 12% respectively.

# Q3'20 Operating Margin Recovered Significantly



(1) Including non-cash impairment provision of RMB15 million on terminated lease hotels

## **Adjusted EBITDA and Adjusted Net Income**

### Adjusted EBITDA

### **Adjusted Net Income**



 Adjusted EBITDA