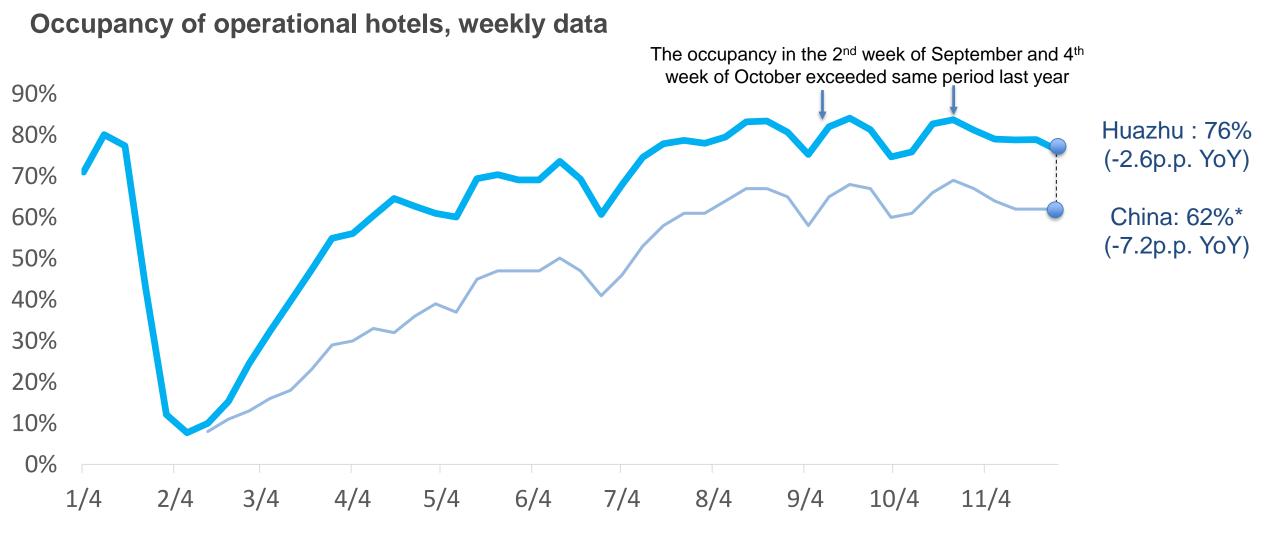

# **Occupancy is Recovering**

<sup>\*</sup> STR China hotels, weekly data

Huazhu's data refers to Legacy-Huazhu weekly average occupancy