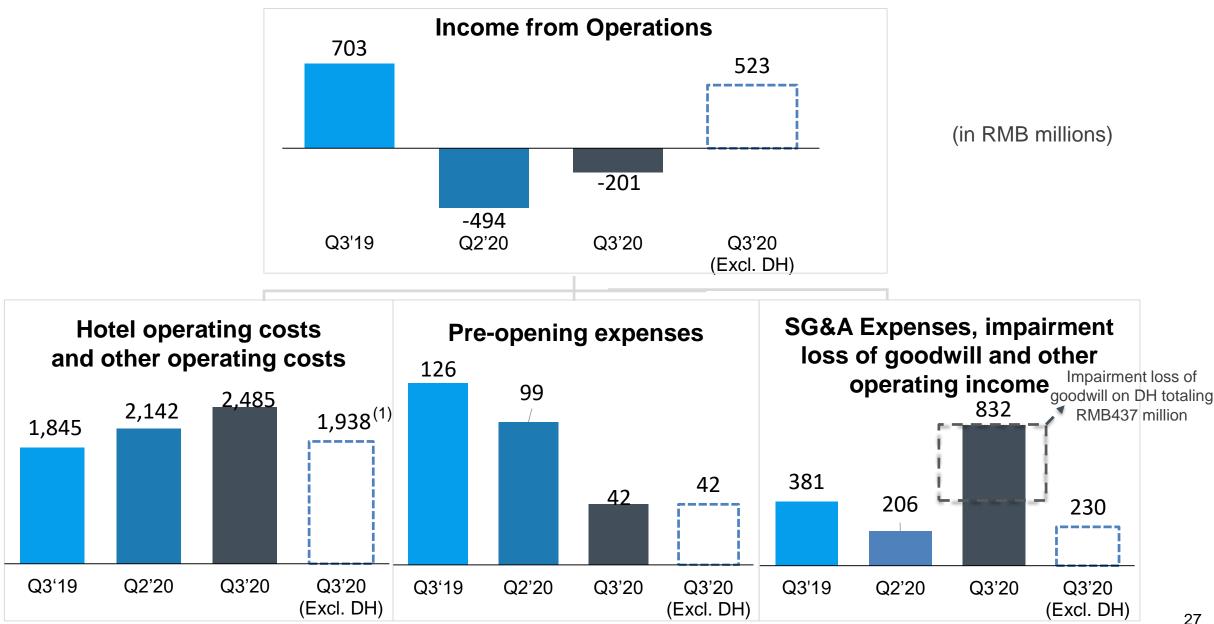

# Q3'20 Operating Margin Recovered Significantly

(1) Including non-cash impairment provision of RMB15 million on terminated lease hotels