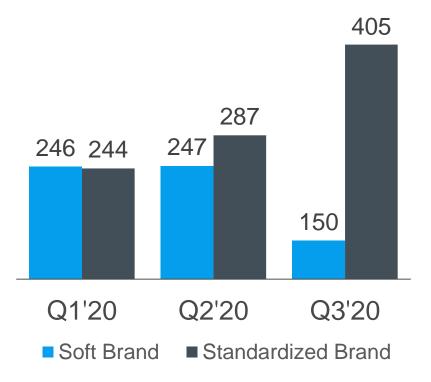

### **Optimizing Soft Brand Strategy**

- Redefining soft brand:
  - Removing soft brand hotels that do not meet

our quality standards;

- Raising the entry threshold of soft brand hotels;
- Serving as reservoir for standardized brand