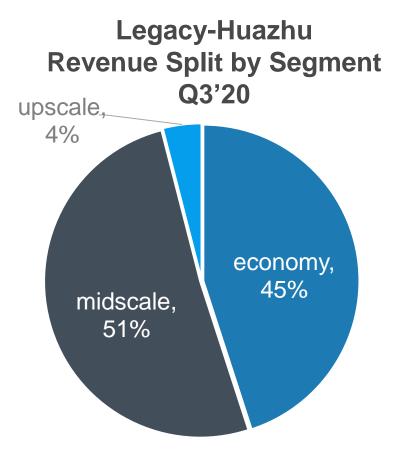

## DH Acquisition Accelerated Revenue Contribution from Mid and Upscale Hotels

The revenue split of Huazhu group between economy, midscale and upscale would have been 39%, 49% and 12% respectively.