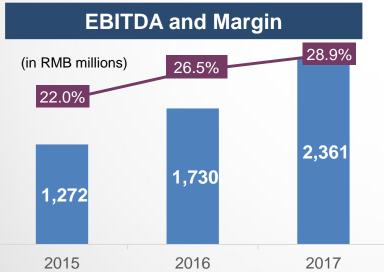

# Accelerated Growth in Revenues and Expanded Profit Margin

### **Strong Profit Growth and Margin Expansion**