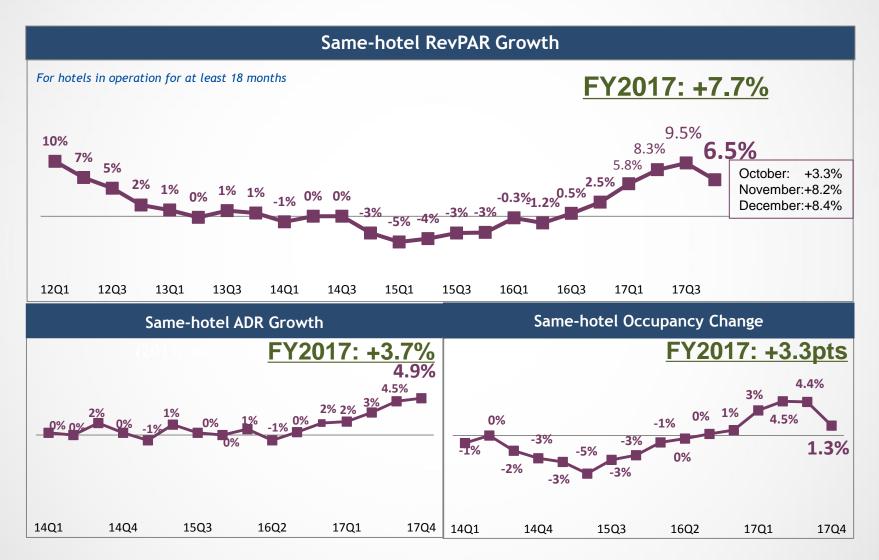

# Group Same-hotel RevPAR Growth Reached 6.5% in Q4'17 and 7.7% in FY 2017, Accelerating Same-hotel ADR Growth

Note: Crystal Orange hotels RevPAR are not included in our reported same-hotel RevPAR statistics until they have been in Huazhu 's system for more than 18 months..