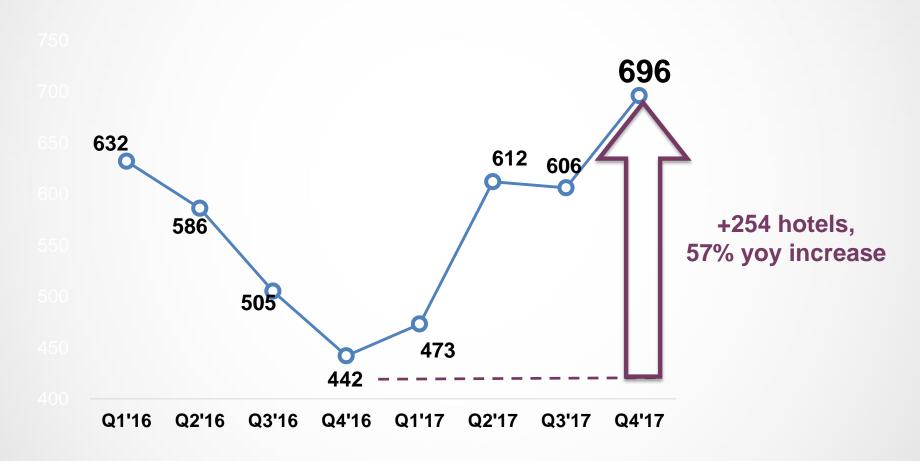

# Robust Hotel Pipeline to Support Fast and Quality Expansion

#### **Number of Hotels in Pipeline (Q1'16-Q4'17)**

<sup>\*</sup> At the end of 2017, Pipeline included 112 hotels under Accor's brands and 94 hotels under Crystal Orange brands