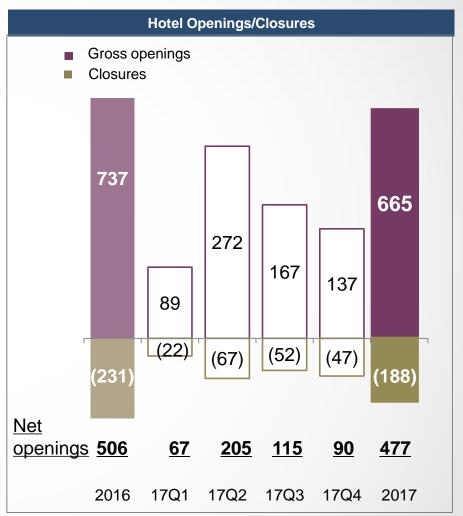

# Robust Hotel Pipeline to Support Fast and Quality Expansion

#### **Number of Hotels in Pipeline (Q1'16-Q4'17)**

<sup>\*</sup> At the end of 2017, Pipeline included 112 hotels under Accor's brands and 94 hotels under Crystal Orange brands