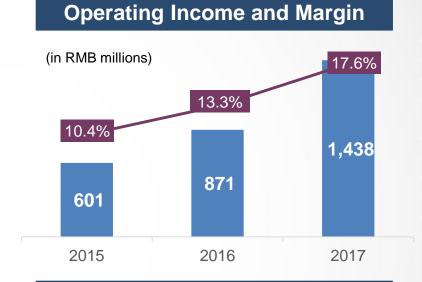

# Accelerated Growth in Revenues and Expanded Profit Margin

### **Full Year Operating Margin Expanded by 4.3 Pts**

Note: The Company booked impairment loss in other hotel operating costs totaling RMB92 million in Q4 2017, and RMB169 million for the full year 2017. These were related to leased hotels assets that were loss-making, early termination of leases due to rezoning, military properties as ordered by the authorities, and others.

### **Strong Profit Growth and Margin Expansion**