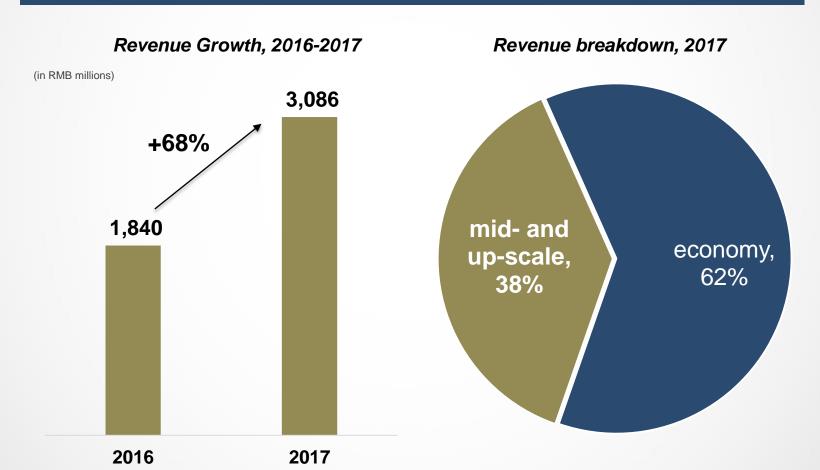

# Increasing Revenue Contribution from Mid- and Up-Scale Hotels

Revenues from Mid- and Up-Scale Hotels Grew by 68%; Mid- and Up-scale Hotels Revenues Contribution Increased by 9pts to 38%