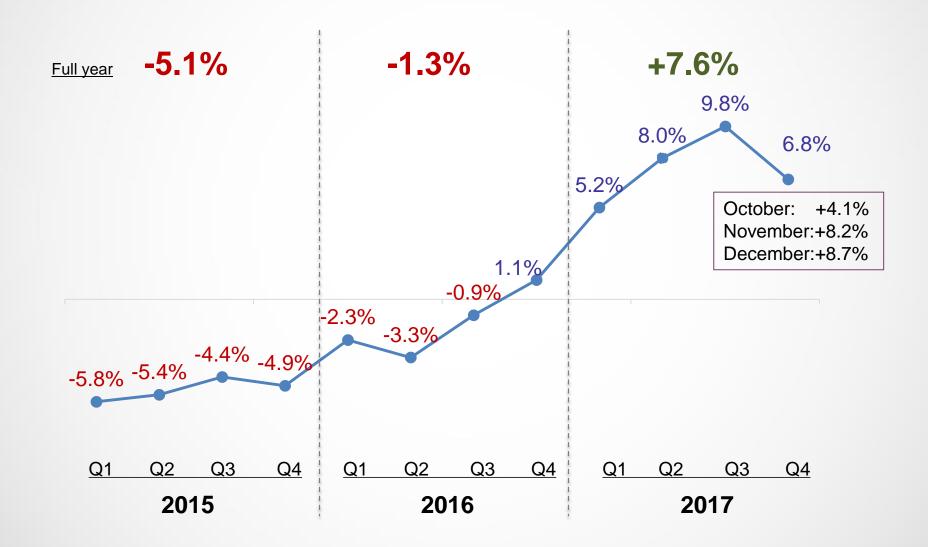

# Group Same-hotel RevPAR Growth Reached 6.5% in Q4'17 and 7.7% in FY 2017, Accelerating Same-hotel ADR Growth

Note: Crystal Orange hotels RevPAR are not included in our reported same-hotel RevPAR statistics until they have been in Huazhu 's system for more than 18 months..