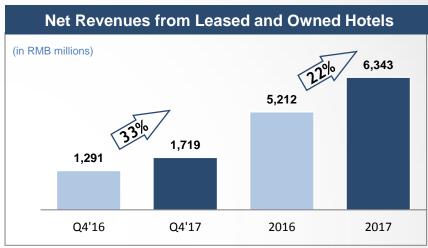

# Net Revenues: Q4 +32.6%, FY +25.0%, at High-end of Guidance

Net Manachised and Franchised Hotels Revenue as % of Net Revenues

| Q4'16 | Q4'17 | 2016  | 2017  |  |  |
|-------|-------|-------|-------|--|--|
| 22.0% | 21.8% | 21.2% | 21.9% |  |  |