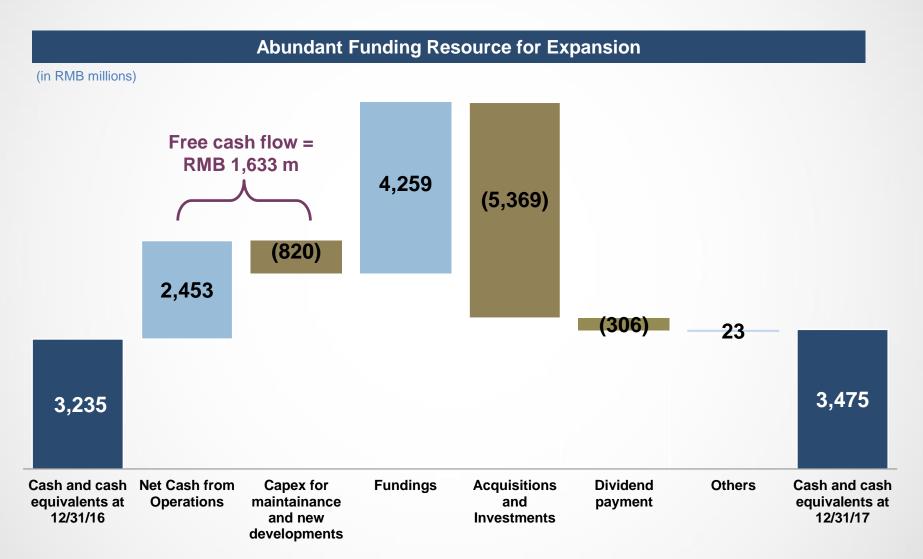

%, FY +25.0%, at High-end of Guidance



Net Manachised and Franchised Hotels Revenue as % of Net Revenues

| Q4'16 | Q4'17 | 2016  | 2017  |  |  |
|-------|-------|-------|-------|--|--|
| 22.0% | 21.8% | 21.2% | 21.9% |  |  |







### **Full Year Operating Margin Expanded by 4.3 Pts**



Note: The Company booked impairment loss in other hotel operating costs totaling RMB92 million in Q4 2017, and RMB169 million for the full year 2017. These were related to leased hotels assets that were loss-making, early termination of leases due to rezoning, military properties as ordered by the authorities, and others.

2016



### **Strong Profit Growth and Margin Expansion**

#### **Profit Growth**

(in RMB millions)





# **Strong Cash Balances Support Hotel Expansion and Capital Investments**





### New Rules on Revenue Recognition

| Item                         | New Rule                                                                                                                                                               | Old Rule                                                                                                                       | Impact                                                                                                                                                               |
|------------------------------|------------------------------------------------------------------------------------------------------------------------------------------------------------------------|-----------------------------------------------------------