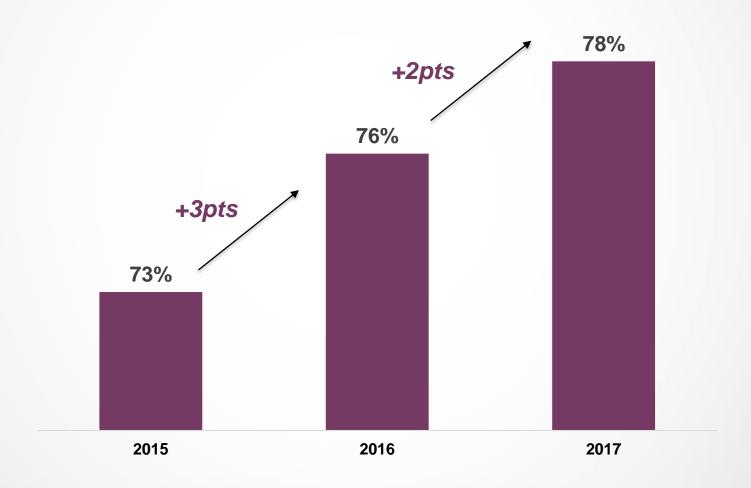

### Consistent Asset-light Strategy

#### % of Rooms under Manachised and Franchised Models