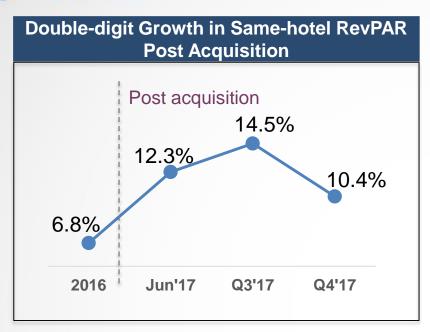

# Minority Interest in Acquisition of Beijing Sanyuan Hotels

## Transaction Highlights

- A total cash consideration of RMB1.18 bn; 20% by China Lodging and 80% by TPG Capital Asia; expected to be closed by June 30, 2018
- 703 hotel rooms in total; Ibis Sanyuan to be renovated to CitiGO
- Cash outflow ~ USD24 million. No significant impact on 2018 financials