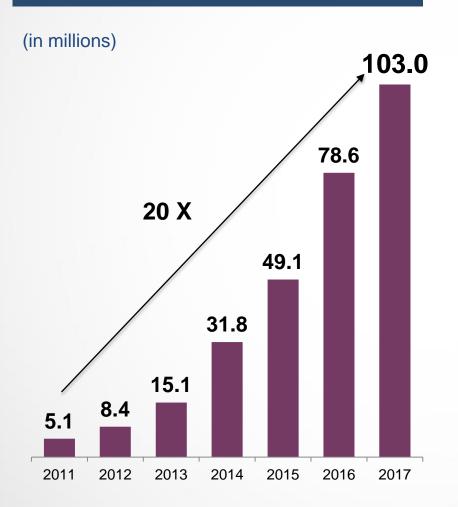

### Milestone of 100,000,000+ Members

#### **Rapid Growth in Membership Program**