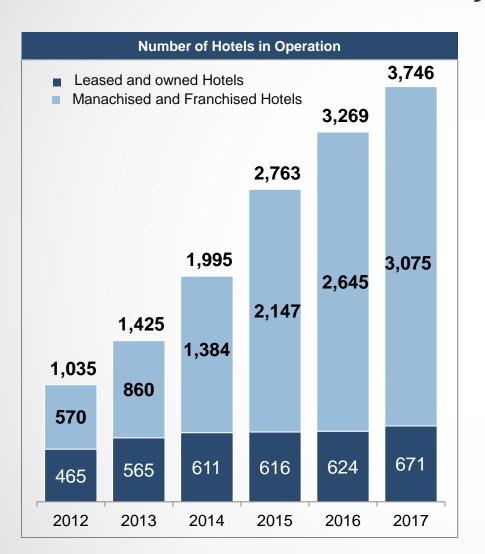

um**



5 in operation; 39 in pipeline







# Increasing Revenue Contribution from Mid- and Up-Scale Hotels

Revenues from Mid- and Up-Scale Hotels Grew by 68%; Mid- and Up-scale Hotels Revenues Contribution Increased by 9pts to 38%





# Group Same-hotel RevPAR Growth Reached 6.5% in Q4'17 and 7.7% in FY 2017, Accelerating Same-hotel ADR Growth



Note: Crystal Orange hotels RevPAR are not included in our reported same-hotel RevPAR statistics until they have been in Huazhu 's system for more than 18 months..

Fast Expansion of Midscale Hotels

- Continuous Growth in Same-hotel RevPAR through Quality Improvements
- Innovation in Upscale Segment

**Strategy Review** 

**Operational and Financial Review** 

Q&A

**Appendix** 



# Continue Fast Expansion with Increasing Focus on Quality







# RevPAR Growth Driven by Both ADR + Occupancy Growth









# Net Revenues: Q4 +32.6%, FY +25.0%, at High-end of Guidance



Net Manachised and Franchised Hotels Revenue as % of Net Revenues

| Q4'16 | Q4'17 | 2016  | 2017  |  |  |
|-------|-------|-------|-------|--|--|
| 22.0% | 21.8% | 21.2% | 21.9% |  |  |







### **Full Year Operating Margin Expanded by 4.3 Pts**



Note: The Company booked impairment loss in other hotel operating costs totaling RMB92 million in Q4 2017, and RMB169 million for the full year 2017. These were related to leased hotels assets that were loss-making, early termination of leases due to rezoning, military properties as ordered by the authorities, and others.

2016



### **Strong Profit Growth and Margin Expansion**

#### **Profit Growth**

(in RM