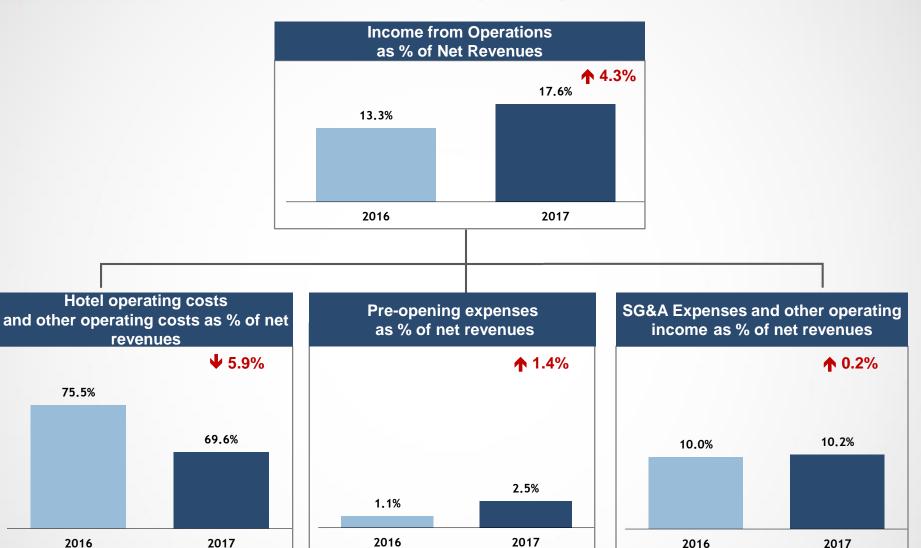

### **Full Year Operating Margin Expanded by 4.3 Pts**

Note: The Company booked impairment loss in other hotel operating costs totaling RMB92 million in Q4 2017, and RMB169 million for the full year 2017. These were related to leased hotels assets that were loss-making, early termination of leases due to rezoning, military properties as ordered by the authorities, and others.