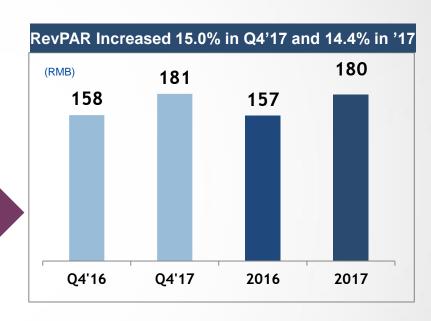

# Strong RevPAR Growth Driven by ADR + Occupancy Increase and Mix Upgrade

#### **Quarterly and Full Year Blended RevPAR Growth**

# RevPAR Growth Driven by Both ADR + Occupancy Growth