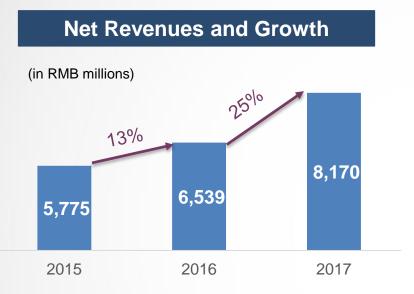

# Accelerated Growth in Revenues and Expanded Profit Margin

# Net Revenues: Q4 +32.6%, FY +25.0%, at High-end of Guidance

Net Manachised and Franchised Hotels Revenue as % of Net Revenues

| Q4'16 | Q4'17 | 2016  | 2017  |  |  |
|-------|-------|-------|-------|--|--|
| 22.0% | 21.8% | 21.2% | 21.9% |  |  |