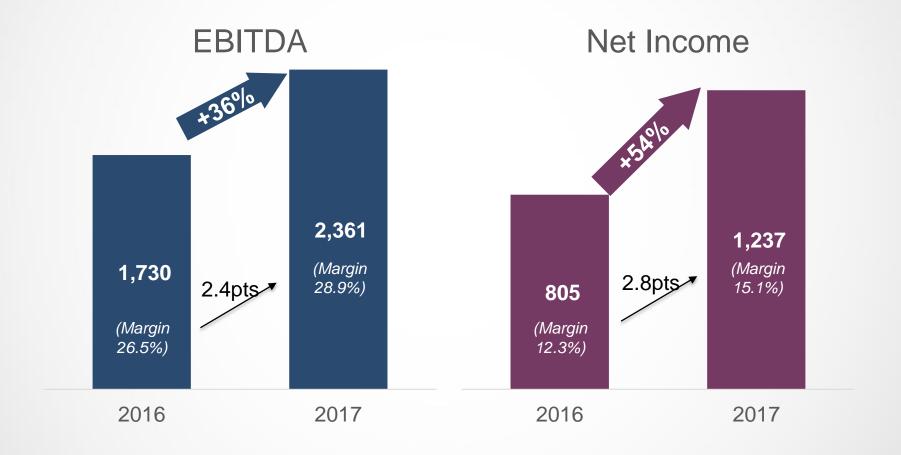

### **Strong Profit Growth and Margin Expansion**

#### **Profit Growth**

(in RMB millions)