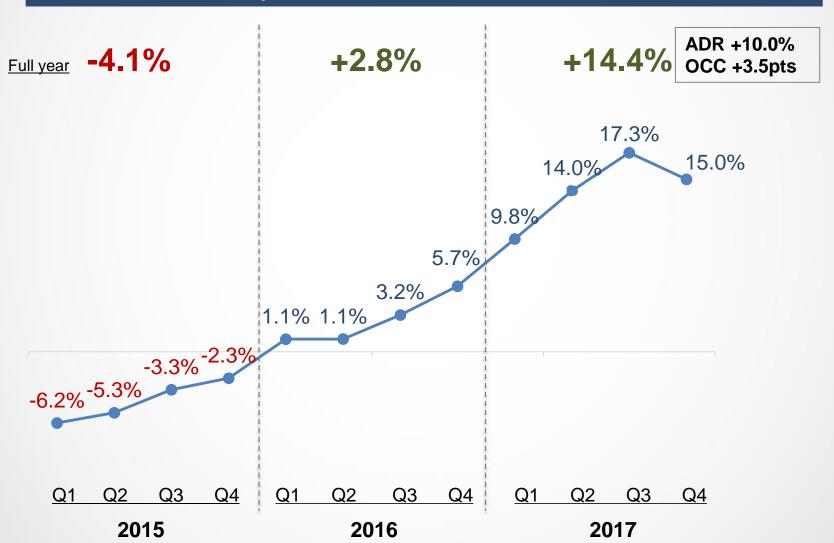

# Strong RevPAR Growth Driven by ADR + Occupancy Increase and Mix Upgrade

#### **Quarterly and Full Year Blended RevPAR Growth**

# RevPAR Growth Driven by Both ADR + Occupancy Growth