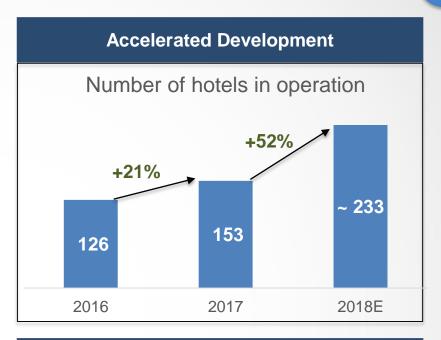

# Robust Hotel Pipeline to Support Fast and Quality Expansion

#### **Number of Hotels in Pipeline (Q1'16-Q4'17)**

<sup>\*</sup> At the end of 2017, Pipeline included 112 hotels under Accor's brands and 94 hotels under Crystal Orange brands