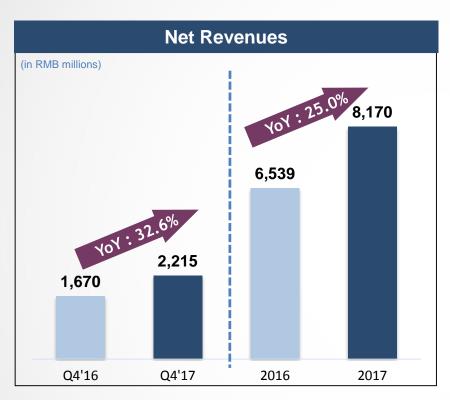

# Net Revenues: Q4 +32.6%, FY +25.0%, at High-end of Guidance

Net Manachised and Franchised Hotels Revenue as % of Net Revenues

| Q4'16 | Q4'17 | 2016  | 2017  |  |  |
|-------|-------|-------|-------|--|--|
| 22.0% | 21.8% | 21.2% | 21.9% |  |  |