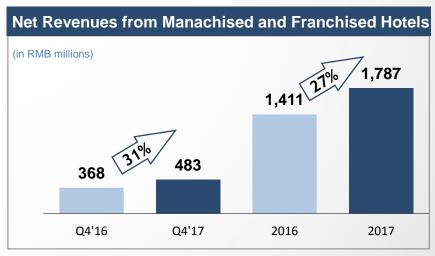

# Net Revenues: Q4 +32.6%, FY +25.0%, at High-end of Guidance

Net Manachised and Franchised Hotels Revenue as % of Net Revenues

| Q4'16 | Q4'17 | 2016  | 2017  |  |  |
|-------|-------|-------|-------|--|--|
| 22.0% | 21.8% | 21.2% | 21.9% |  |  |