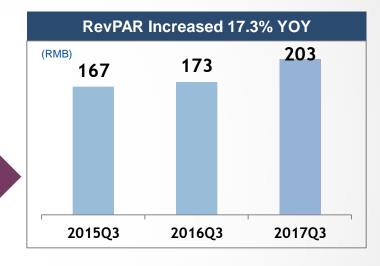

### Favorable Supply-Demand Relationship Drives Same-hotel RevPAR Growth

Note: Crystal Orange hotels RevPAR are not included in our reported same-hotel RevPAR statistics until they have been in Huazhu 's system for more than 18 months..

## Strong Blended RevPAR Growth Driven by ADR+Occupancy Growth and Mix Upgrade

### Same-hotel RevPAR will Continue to Grow due to Sustaining Strong Demand