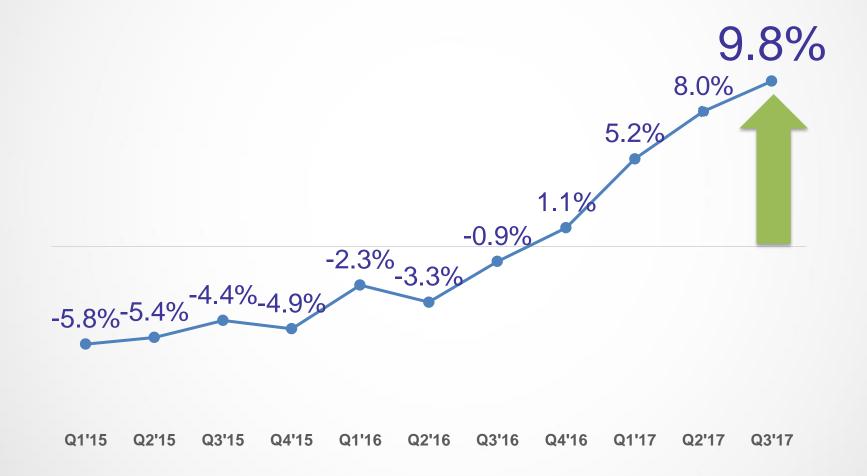

### **China Lodging Group (HTHT.US)**

Q3 2017 Earnings Call November 28, 2017



#### **Strategy Review**

**Operational and Financial Review** 

Q&A

**Appendix** 

<u>Upgrade</u> for Economy Hotels

 Multi-brand Strategy - <u>Fast Expansion</u> of Midscale Hotels

Continuous Growth in <u>Same-hotel RevPAR</u>



### HanTing Same-hotel RevPAR Growth Accelerated to 9.8%





### First HanTing Plus Open in Shanghai this October





New and refreshed layout of lobby: Niiice Café + Self Check-in/-out



A wider choice of pillows for customers' needs





24 hours self storage and laundry



Simplified and functional layout of room

40% year-overyear after upgrade

• 23 hotels in pipeline

Photos from HanTing Plus Hotel, South Xizang Road, Shanghai, upgrade from HanTing Hotel



## Roll-out of Elan 1.0 – Smart Renovation













## Roll-out of Hi Inn 4.0 – Optimized Space Utilization













## Well-covered Brand Portfolio in Midscale Segment

| <b>↑</b>                | Standardized<br>In Core<br>Elements | Standardized<br>In Styles                | Standardized                |
|-------------------------|-------------------------------------|-----