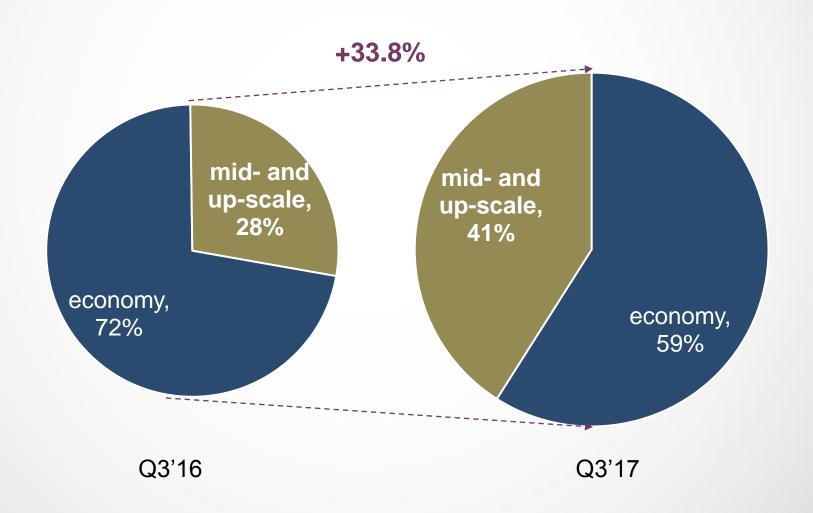

#### Increasing Revenue Contribution from Midand Up-Scale Hotels

Net Revenues Grew by 33.8% YOY;
Revenue Contribution from Mid-and-Upscale Hotels Increased by 13 percentage points