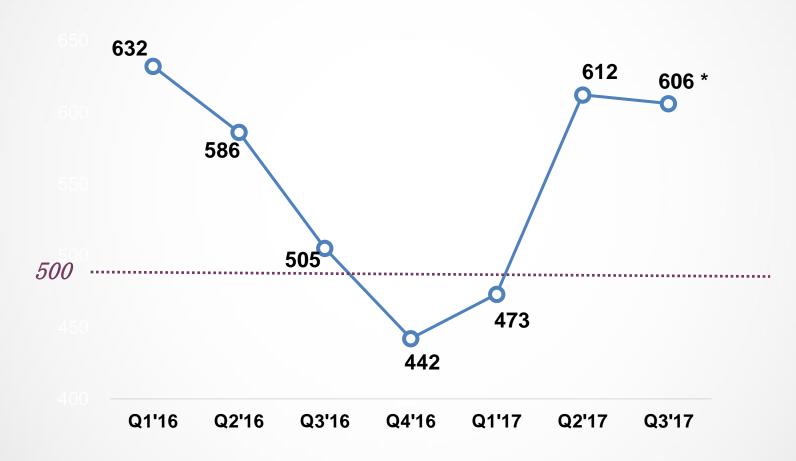

#### **Number of Hotels in Pipeline (Q1'16-Q3'17)**

<sup>\*</sup> Includes 98 Accor's brands and 73 Crystal Orange brands