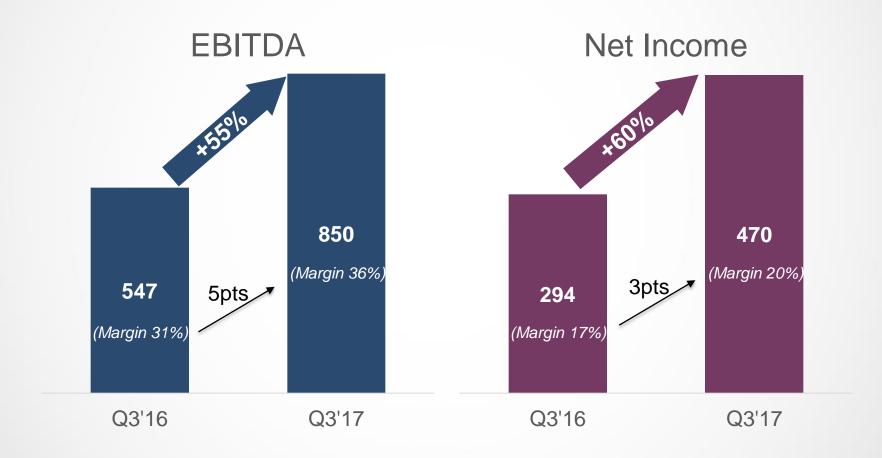

Number of Hotels in Pipeline (Q1'16-Q3'17)**



<sup>\*</sup> Includes 98 Accor's brands and 73 Crystal Orange brands



## RevPAR Growth Driven by Both ADR + Occupancy Growth







Weight of hotel rooms in midscale and upscale segment

| Q3'15 | Q3'16 | Q3'17 |
|-------|-------|-------|
| 14%   | 17%   | 25%   |

Weight of hotel rooms in 1st- and 2nd-tier cities

| Q3'15 | Q3'16 | Q3'17 |
|-------|-------|-------|
| 77%   | 77%   | 77%   |



### \*住酒店集团 | Net Revenues Increased 33.8% in 17Q3, at **High-end of Guidance**



Net Manachised and Franchised Hotels Revenue as % of Net Revenues

| Q3'16 | Q3'17 |
|-------|-------|
| 21.0% | 21.4% |







### 华住酒店集团 | Operating Margin Expanded by 5.1 Pts











### | Profit Growth Remains Strong

#### **Profit Growth**

(in RMB millions)





## **Strong Cash Balances Support Hotel Expansion and Capital Investments**

#### **Abundant Funding Resource for Expansion**

(in RMB millions)





#### **Issuance of Convertible Senior Notes**

#### Key transaction metrics

- US\$475 million in aggregate principal amount of convertible senior notes due 2022
- Coupon rate of 0.375%, payable semi-annually
- Conversion price at \$221.31/ADS after capped call at 70% premium

### Use of proceeds

- Repaid the principal and interest of the loans borrowed from a US\$250 million revolving credit facility in November
- Make investments in related businesses
- Fund other general corporate purposes

### Financial impact

- Saving on interest expense
- Shares dilution: ~3%
- EPS accretion



### 2017

- Expect Group's Q4'17 net revenues to grow