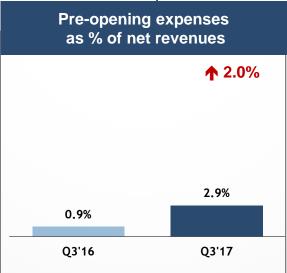

h Increasing Focus on Quality







#### **Hotel Pipeline Remained Robust**

#### **Number of Hotels in Pipeline (Q1'16-Q3'17)**



<sup>\*</sup> Includes 98 Accor's brands and 73 Crystal Orange brands



## RevPAR Growth Driven by Both ADR + Occupancy Growth







Weight of hotel rooms in midscale and upscale segment

| Q3'15 | Q3'16 | Q3'17 |
|-------|-------|-------|
| 14%   | 17%   | 25%   |

Weight of hotel rooms in 1st- and 2nd-tier cities

| Q3'15 | Q3'16 | Q3'17 |
|-------|-------|-------|
| 77%   | 77%   | 77%   |



### \*住酒店集团 | Net Revenues Increased 33.8% in 17Q3, at **High-end of Guidance**



Net Manachised and Franchised Hotels Revenue as % of Net Revenues

| Q3'16 | Q3'17 |
|-------|-------|
| 21.0% | 21.4% |







### 华住酒店集团 | Operating Margin Expanded by 5.1 Pts











### | Profit Growth Remains Strong

#### **Profit Growth**

(in RMB millions)





## **Strong Cash Balances Support Hotel Expansion and Capital Investments**

#### **Abundant Funding Resource for Expansion**

(in RMB millions)





#### **Issuance of Convertible Senior Notes**

#### Key transaction metrics

- US\$475 million in aggregate principal amount of convertible senior notes due 2022
- Coupon rate of 0.375%, payable semi-annually
- Conversion price at \$221.31/ADS after capped call at 70% premium

### Use of proceeds

- Repaid the principal and interest of the loans borrowed from a US\$250 million revolving credit facility in November
- Make investments in related businesses
- Fund other general corporate purposes

### Financial impact

- Saving on interest expense
- Shares d