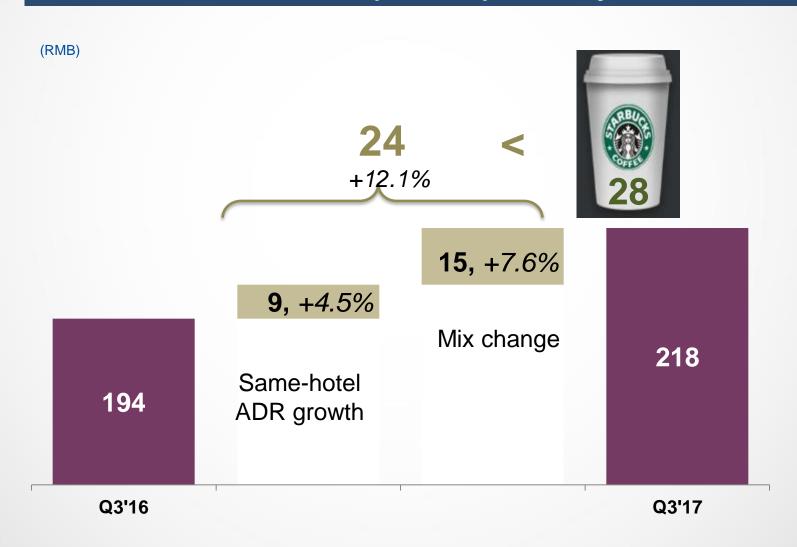

# The Room Rate Increase is Affordable to the Chinese Consumers with their Consumption Upgrade

#### Blended ADR increased by RMB24 year-over-year in Q3'17