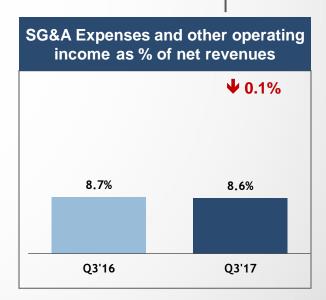

Increasing Focus on Quality







#### **Hotel Pipeline Remained Robust**

#### **Number of Hotels in Pipeline (Q1'16-Q3'17)**



<sup>\*</sup> Includes 98 Accor's brands and 73 Crystal Orange brands



## RevPAR Growth Driven by Both ADR + Occupancy Growth







Weight of hotel rooms in midscale and upscale segment

| Q3'15 | Q3'16 | Q3'17 |
|-------|-------|-------|
| 14%   | 17%   | 25%   |

Weight of hotel rooms in 1st- and 2nd-tier cities

| Q3'15 | Q3'16 | Q3'17 |
|-------|-------|-------|
| 77%   | 77%   | 77%   |



### \*住酒店集团 | Net Revenues Increased 33.8% in 17Q3, at **High-end of Guidance**



Net Manachised and Franchised Hotels Revenue as % of Net Revenues

| Q3'16 | Q3'17 |
|-------|-------|
| 21.0% | 21.4% |







### 华住酒店集团 | Operating Margin Expanded by 5.1 Pts











### | Profit Growth Remains Strong

#### **Profit Growth**

(in RMB millions)





## **Strong Cash Balances Support Hotel Expansion and Capital Investments**

#### **Abundant Funding Resource for Expansion**

(in RMB millions)





#### **Issuance of Convertible Senior Notes**

#### Key transaction metrics

- US\$475 million in aggregate principal amount of convertible senior notes due 2022
- Coupon rate of 0.375%, payable semi-annually
- Conversion price at \$221.31/ADS after capped call at 70% premium

### Use of proceeds

- Repaid the principal and interest of the loans borrowed from a US\$250 million revolving credit facility in November
- Make investments in related businesses
- Fund other general corporate purposes

### Financial impact

- Saving on interest expense
- Shares dil