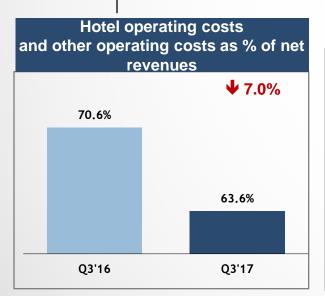

ith Increasing Focus on Quality







#### **Hotel Pipeline Remained Robust**

#### **Number of Hotels in Pipeline (Q1'16-Q3'17)**



<sup>\*</sup> Includes 98 Accor's brands and 73 Crystal Orange brands



## RevPAR Growth Driven by Both ADR + Occupancy Growth







Weight of hotel rooms in midscale and upscale segment

| Q3'15 | Q3'16 | Q3'17 |
|-------|-------|-------|
| 14%   | 17%   | 25%   |

Weight of hotel rooms in 1st- and 2nd-tier cities

| Q3'15 | Q3'16 | Q3'17 |
|-------|-------|-------|
| 77%   | 77%   | 77%   |



### \*住酒店集团 | Net Revenues Increased 33.8% in 17Q3, at **High-end of Guidance**



Net Manachised and Franchised Hotels Revenue as % of Net Revenues

| Q3'16 | Q3'17 |
|-------|-------|
| 21.0% | 21.4% |







### 华住酒店集团 | Operating Margin Expanded by 5.1 Pts











### | Profit Growth Remains Strong

#### **Profit Growth**

(in RMB millions)





## **Strong Cash Balances Support Hotel Expansion and Capital Investments**

#### **Abundant Funding Resource for Expansion**

(in RMB millions)





#### **Issuance of Convertible Senior Notes**

#### Key transaction metrics

- US\$475 million in aggregate principal amount of convertible senior notes due 2022
- Coupon rate of 0.375%, payable semi-annually
- Conversion price at \$221.31/ADS after capped call at 70% premium

### Use of proceeds

- Repaid the principal and interest of the loans borrowed from a US\$250 million revolving credit facility in November
- Make investments in related businesses
- Fund other general corporate purposes

### Financial impact

- Saving on interest expense
- Shares