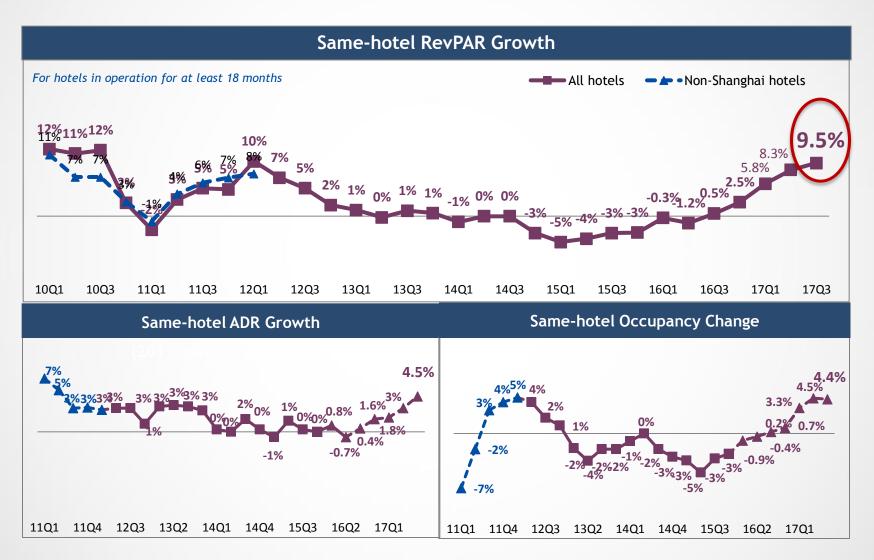

### Favorable Supply-Demand Relationship Drives Same-hotel RevPAR Growth

Note: Crystal Orange hotels RevPAR are not included in our reported same-hotel RevPAR statistics until they have been in Huazhu 's system for more than 18 months..