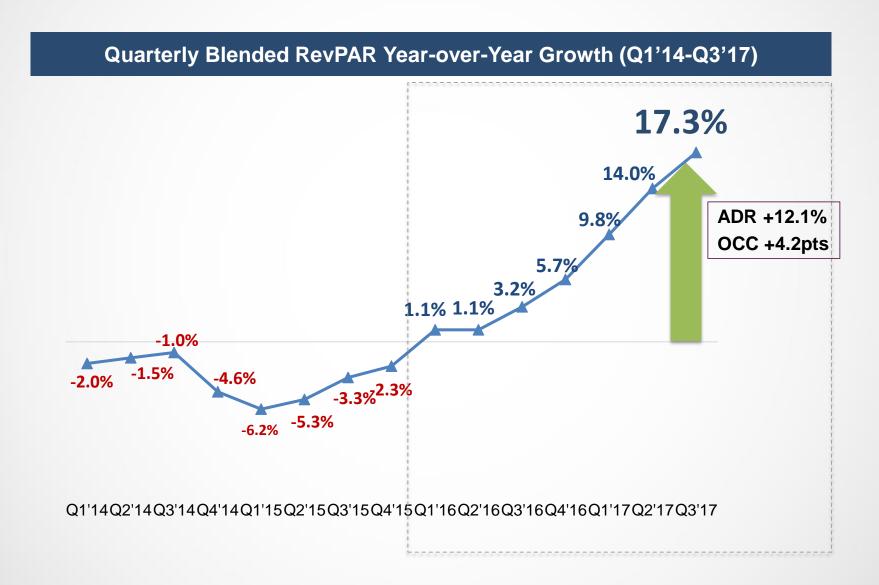

## Strong Blended RevPAR Growth Driven by ADR+Occupancy Growth and Mix Upgrade

## RevPAR Growth Driven by Both ADR + Occupancy Growth

Weight of hotel rooms in midscale and upscale segment

| Q3'15 | Q3'16 | Q3'17 |
|-------|-------|-------|
| 14%   | 17%   | 25%   |

Weight of hotel rooms in 1st- and 2nd-tier cities