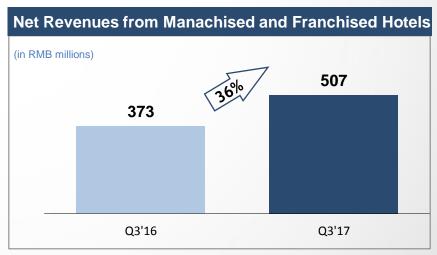

### \*住酒店集团 | Net Revenues Increased 33.8% in 17Q3, at **High-end of Guidance**

Net Manachised and Franchised Hotels Revenue as % of Net Revenues

| Q3'16 | Q3'17 |
|-------|-------|
| 21.0% | 21.4% |

|                                  | Number of hotels in operation |         | Same-hote   | Same-hotel RevPAR |        | Same-hotel ADR |            |        | Same-hotel 0 |            |        |
|----------------------------------|-------------------------------|---------|-------------|-------------------|--------|----------------|------------|--------|--------------|------------|--------|
|                                  | As                            | of      | For the qua | rter ended        |        | For the qua    | rter ended |        | For the quai | rter ended |        |
|                                  | Septen                        | ber 30, | Septem      | ber 30,           | yoy    | Septem         | ber 30,    | yoy    | Septemb      | oer 30,    | yoy    |
|                                  | 2016                          | 2017    | 2016        | 2017              | growth | 2016           | 2017       | growth | 2016         | 2017       | growth |
| Economy hotels                   | 2,316                         | 2,316   | 162         | 177               | 9.4%   | 176            | 183        | 4.3%   | 92%          | 96%        | 4.5%   |
| Leased and owned hotels          | 498                           | 498     | 169         | 185               | 9.6%   | 186            | 196        | 5.3%   | 91%          | 94%        | 3.6%   |
| Manachised and franchised hotels | 1,818                         | 1,818   | 159         | 174               | 9.3%   | 172            | 179        | 3.9%   | 92%          | 97%        | 4.8%   |
| Midscale and upscale hotels      | 287                           | 287     | 265         | 290               | 9.5%   | 303            | 319        | 5.2%   | 87%          | 91%        | 3.6%   |
| Leased hotels                    | 81                            | 81      | 320         | 344               | 7.5%   | 346            | 365        | 5.4%   | 92%          | 94%        | 1.8%   |
| Manachised and franchised hotels | 206                           | 206     | 233         | 259               | 11.0%  | 276            | 291        | 5.3%   | 84%          | 89%        | 4.6%   |
| Total                            | 2,603                         | 2,603   | 177         | 193               | 9.5%   | 194            | 202        | 4.5%   | 91%          | 96%        | 4.4%   |