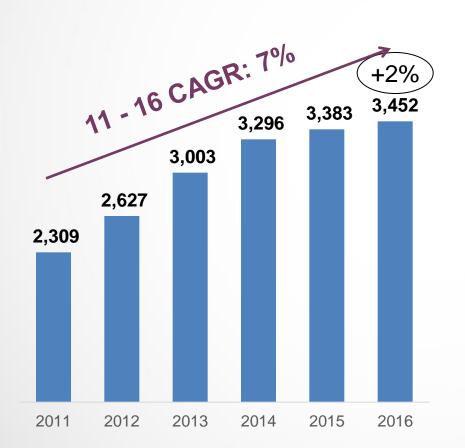

and Strong Direct Channels

#### **Rapid Growth in Membership Program**

(in millions)

Surpassed 100 million in November, 2017



#### **Strong Direct Channels**

(in room nights, Q3'17)





### Favorable Supply-Demand Relationship Drives Same-hotel RevPAR Growth



Note: Crystal Orange hotels RevPAR are not included in our reported same-hotel RevPAR statistics until they have been in Huazhu 's system for more than 18 months..



## Strong Blended RevPAR Growth Driven by ADR+Occupancy Growth and Mix Upgrade





# The Room Rate Increase is Affordable to the Chinese Consumers with their Consumption Upgrade

#### Blended ADR increased by RMB24 year-over-year in Q3'17





### Same-hotel RevPAR will Continue to Grow due to Sustaining Strong Demand

#### Disposable Income per capita

(USD)



#### **Domestic Travel Expenditures**

(in RMB billions)



Source: China National Tourism Administration



## ... And the Slow-down in the Net Addition of Branded Hotel Supply Growth Since 2016



**Strategy Review** 

**Operational and Financial Review** 

Q&A

**Appendix** 



## | Continue Fast Expansion with Increasing Focus on Quality







#### **Hotel Pipeline Remained Robust**

#### **Number of Hotels in Pipeline (Q1'16-Q3'17)**



<sup>\*</sup> Includes 98 Accor's brands and 73 Crystal Orange brands



## RevPAR Growth Driven by Both ADR + Occupancy Growth







Weight of hotel rooms in midscale and upscale segment

| Q3'15 | Q3'16 | Q3'17 |
|-------|-------|-------|
| 14%   | 17%   | 25%   |

Weight of hotel rooms in 1st- and 2nd-tier cities

| Q3'15 | Q3'16 | Q3'17 |
|----