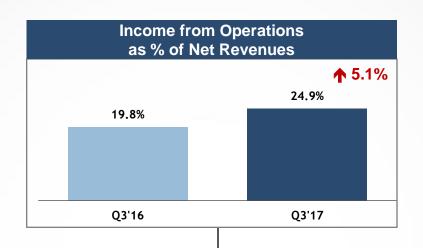

with Increasing Focus on Quality







#### **Hotel Pipeline Remained Robust**

#### **Number of Hotels in Pipeline (Q1'16-Q3'17)**



<sup>\*</sup> Includes 98 Accor's brands and 73 Crystal Orange brands



## RevPAR Growth Driven by Both ADR + Occupancy Growth







Weight of hotel rooms in midscale and upscale segment

| Q3'15 | Q3'16 | Q3'17 |
|-------|-------|-------|
| 14%   | 17%   | 25%   |

Weight of hotel rooms in 1st- and 2nd-tier cities

| Q3'15 | Q3'16 | Q3'17 |
|-------|-------|-------|
| 77%   | 77%   | 77%   |



### \*住酒店集团 | Net Revenues Increased 33.8% in 17Q3, at **High-end of Guidance**



Net Manachised and Franchised Hotels Revenue as % of Net Revenues

| Q3'16 | Q3'17 |
|-------|-------|
| 21.0% | 21.4% |







### 华住酒店集团 | Operating Margin Expanded by 5.1 Pts











### | Profit Growth Remains Strong

#### **Profit Growth**

(in RMB millions)





## **Strong Cash Balances Support Hotel Expansion and Capital Investments**

#### **Abundant Funding Resource for Expansion**

(in RMB millions)





#### **Issuance of Convertible Senior Notes**

#### Key transaction metrics

- US\$475 million in aggregate principal amount of convertible senior notes due 2022
- Coupon rate of 0.375%, payable semi-annually
- Conversion price at \$221.31/ADS after capped call at 70% premium

### Use of proceeds

- Repaid the principal and interest of the loans borrowed from a US\$250 million revolving credit facility in November
- Make investments in related businesses
- Fund other general corporate purposes

### Financial impact

- Saving on interest expense
- Shar