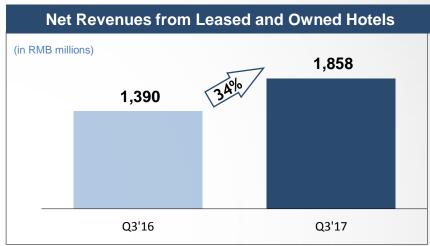

|                                  | Number of hotels in operation |         | Same-hote   | Same-hotel RevPAR |        | Same-hotel ADR |            |        | Same-hotel 0 |            |        |
|----------------------------------|-------------------------------|---------|-------------|-------------------|--------|----------------|------------|--------|--------------|------------|--------|
|                                  | As                            | of      | For the qua | rter ended        |        | For the qua    | rter ended |        | For the quai | rter ended |        |
|                                  | Septen                        | ber 30, | Septem      | ber 30,           | yoy    | Septem         | ber 30,    | yoy    | Septemb      | oer 30,    | yoy    |
|                                  | 2016                          | 2017    | 2016        | 2017              | growth | 2016           | 2017       | growth | 2016         | 2017       | growth |
| Economy hotels                   | 2,316                         | 2,316   | 162         | 177               | 9.4%   | 176            | 183        | 4.3%   | 92%          | 96%        | 4.5%   |
| Leased and owned hotels          | 498                           | 498     | 169         | 185               | 9.6%   | 186            | 196        | 5.3%   | 91%          | 94%        | 3.6%   |
| Manachised and franchised hotels | 1,818                         | 1,818   | 159         | 174               | 9.3%   | 172            | 179        | 3.9%   | 92%          | 97%        | 4.8%   |
| Midscale and upscale hotels      | 287                           | 287     | 265         | 290               | 9.5%   | 303            | 319        | 5.2%   | 87%          | 91%        | 3.6%   |
| Leased hotels                    | 81                            | 81      | 320         | 344               | 7.5%   | 346            | 365        | 5.4%   | 92%          | 94%        | 1.8%   |
| Manachised and franchised hotels | 206                           | 206     | 233         | 259               | 11.0%  | 276            | 291        | 5.3%   | 84%          | 89%        | 4.6%   |
| Total                            | 2,603                         | 2,603   | 177         | 193               | 9.5%   | 194            | 202        | 4.5%   | 91%          | 96%        | 4.4%   |