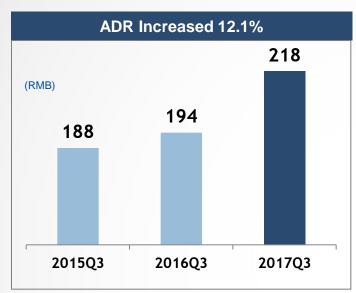

## Strong Blended RevPAR Growth Driven by ADR+Occupancy Growth and Mix Upgrade

#### Blended ADR increased by RMB24 year-over-year in Q3'17