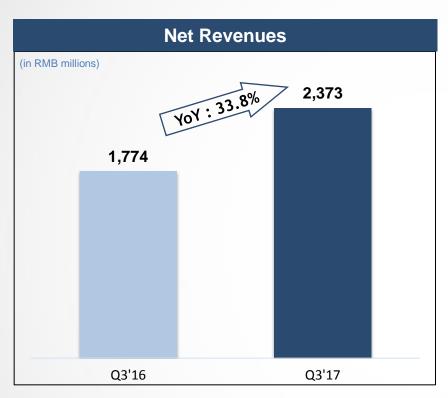

#### Increasing Revenue Contribution from Midand Up-Scale Hotels

Net Revenues Grew by 33.8% YOY;
Revenue Contribution from Mid-and-Upscale Hotels Increased by 13 percentage points

### \*住酒店集团 | Net Revenues Increased 33.8% in 17Q3, at **High-end of Guidance**

Net Manachised and Franchised Hotels Revenue as % of Net Revenues

| Q3'16 | Q3'17 |
|-------|-------|
| 21.0% | 21.4% |