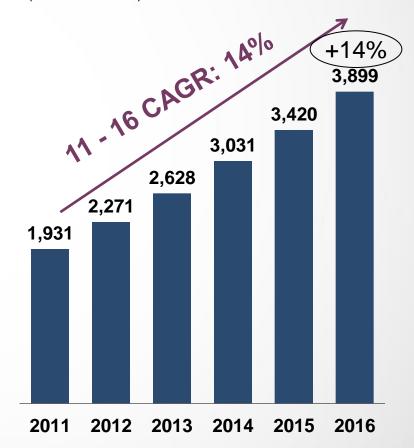

#### **Domestic Travel Expenditures**

(in RMB billions)

Source: China National Tourism Administration