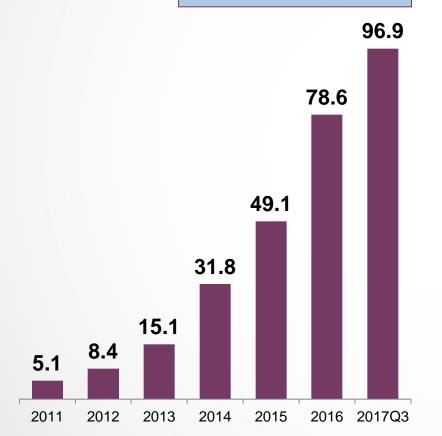

#### **Rapid Growth in Membership Program**

(in millions)

Surpassed 100 million in November, 2017