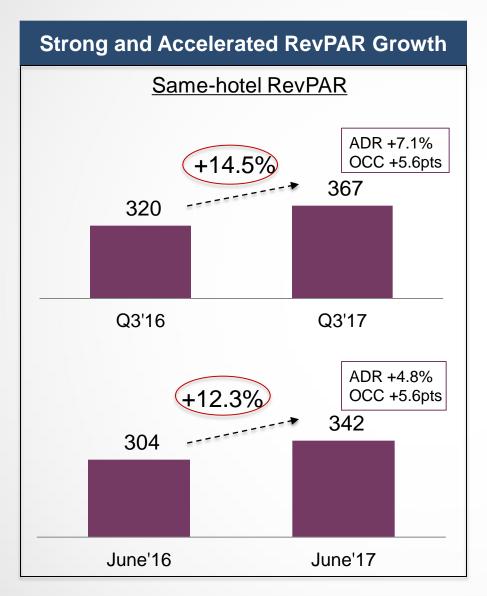

### Favorable Supply-Demand Relationship Drives Same-hotel RevPAR Growth

Note: Crystal Orange hotels RevPAR are not included in our reported same-hotel RevPAR statistics until they have been in Huazhu 's system for more than 18 months..

## Strong Blended RevPAR Growth Driven by ADR+Occupancy Growth and Mix Upgrade

### Same-hotel RevPAR will Continue to Grow due to Sustaining Strong Demand