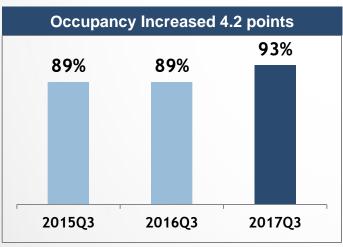

## Strong Blended RevPAR Growth Driven by ADR+Occupancy Growth and Mix Upgrade

## RevPAR Growth Driven by Both ADR + Occupancy Growth

Weight of hotel rooms in midscale and upscale segment

| Q3'15 | Q3'16 | Q3'17 |
|-------|-------|-------|
| 14%   | 17%   | 25%   |

Weight of hotel rooms in 1st- and 2nd-tier cities