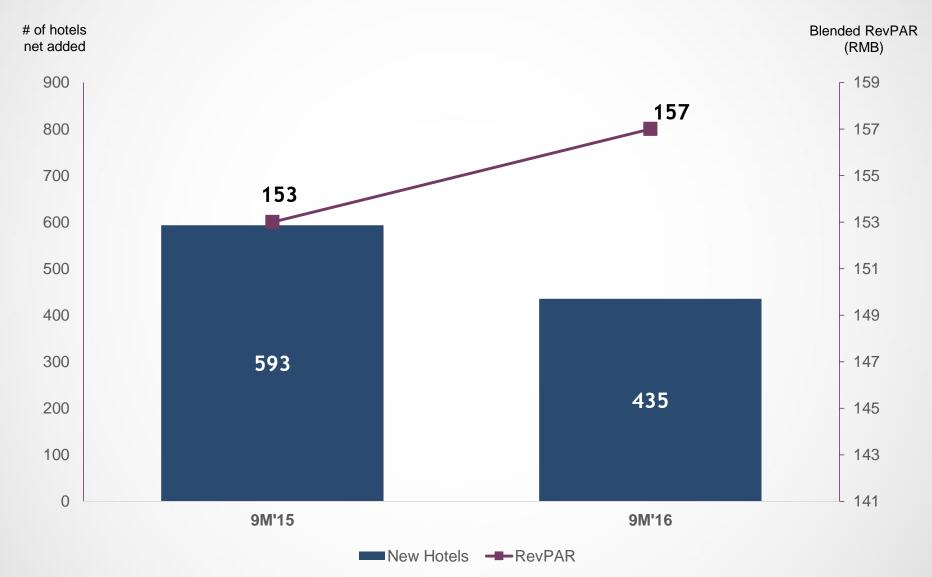

and a Fast-growing Membership Program

### Strong Direct Sales Capability

(By room nights, Q3'16)

### Rapid Growth in Membership Program



Direct channel, 88%





Launched since November 11, 2016 ("Singles Day")

- Guaranteed best price through mobile app or wechat booking;
- Commit to refund 2X on the price difference

#### 



# Improvement in profits and margins

## ☆ 华住酒店集团 | Upgrade for Economy Hotels





#### Niiice Café in new HanTing 2.0 lobby



#### Stylish design for ibis lobby



#### Target for HanTing rooms upgrade



#### Spacious and comfortable ibis room



% of HanTing rooms under HanTing 2.0 model and above

### ☆ 华住酒店集团 | Increasing Proportion of Midscale and Upscale Hotels



### Better Quality and Higher Mix of Midscale Hotels Lead to Better RevPAR Performance



### Same-hotel RevPAR Growth Turned Positive in Q3, and Growth Trend Continued in October





### Increasing Profit Contribution from Matured Hotel Will Lead to a More Balanced Earnings Growth

### **Contribution to Hotel Income Growth (%)**





### **Strategy Review**

**Operational and Financial Review** 

Q & A

Appendix

#### 



### ☆ 华住酒店集团 | Revenue Growth in Line with Expectation



18

### ☆ 华住酒店集团 | Blended RevPAR Growth Accelerated in Q3…



# ☆ 华住酒店集团 | … Driven by ADR Growth







#### Weight of hotel rooms in 1st- and 2nd-tier cities

| Q3'14 | Q3'15 | Q3'16 |
|-------|-------|-------|
| 77.2% | 76.6% | 76.6% |

#### Weight of hotel rooms in midscale and upscale segment

| Q3'14 | Q3'15 | Q3'16 |
|-------|-------|-------|
| 8.8%  | 13.6% | 17.4% |



### Q3 Same-hotel Re