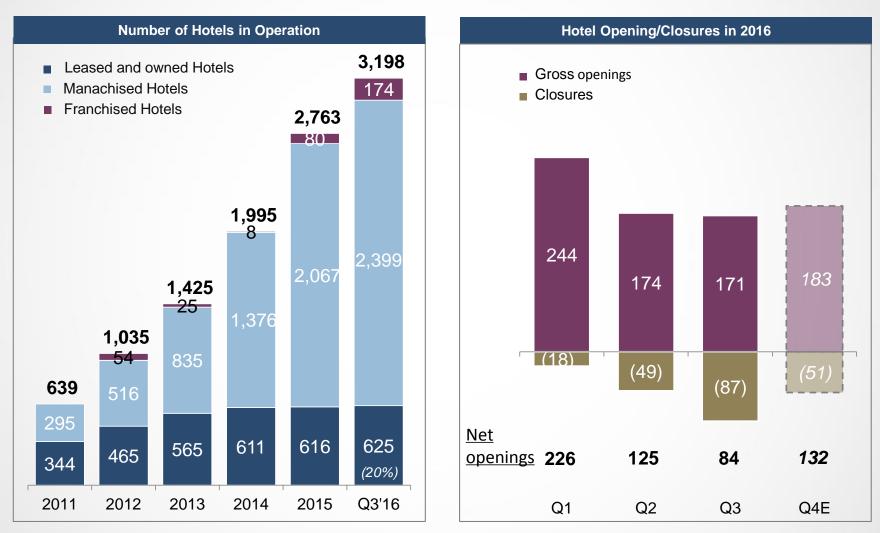

### 住酒店集团 | Continue Fast Expansion with Increasing Focus on Quality

87 hotel closures in Q3'16, mainly due to

- Incompliances with the brand and operating standards
- Removal of ibis and ibis Styles hotels that have not been incorporated into Huazhu operating platform for fee purpose

## ☆ 华住酒店集团 | Hotel Breakdown by Brands

|                                    | Num        | ber of Hote | Is in Operat | ion       |           |           |
|------------------------------------|------------|-------------|--------------|-----------|-----------|-----------|
|                                    | As of      | As of       | As of        | As of     | As of     | As of     |
|                                    | 12/31/2013 | 12/31/2014  | 12/31/2015   | 3/31/2016 | 6/30/2016 | 9/30/2016 |
| Economy hotels                     | 1,309      | 1,819       | 2,453        | 2,642     | 2,726     | 2,771     |
| HanTing Hotel                      | 1,226      | 1,648       | 2,003        | 2,059     | 2,105     | 2,149     |
| Leased hotels                      | 473        | 502         | 495          | 493       | 492       | 492       |
| Manachised hotels                  | 753        | 1,146       | 1,508        | 1,566     | 1,613     | 1,656     |
| Franchised hotels                  |            |             |              |           |           | 1         |
| Hi Inn                             | 83         | 158         | 302          | 332       | 358       | 373       |
| Leased hotels                      | 41         | 41          | 38           | 38        | 37        | 36        |
| Manachised hotels                  | 42         | 117         | 251          | 264       | 285       | 293       |
| Franchised hotels                  |            |             | 13           | 30        | 36        | 44        |
| Elan Hotel                         |            | 13          | 148          | 169       | 180       | 179       |
| Manachised hotels                  |            | 13          | 128          | 142       | 149       | 146       |
| Franchised hotels                  |            |             | 20           | 27        | 31        | 33        |
| ibis Hotel                         |            |             |              | 82        | 83        | 70        |
| Leased and owned hotels            |            |             |              | 12        | 13        | 13        |
| Manachised hotels                  |            |             |              | 9         | 13        | 14        |
| Franchised hotels                  |            |             |              | 61        | 57        | 43        |
| Midscale hotels and upscale hotels | 116        | 176         | 310          | 347       | 388       | 427       |
| JI Hotel                           | 68         | 117         | 186          | 202       | 229       | 256       |
| Leased hotels                      | 48         | 62          | 75           | 77        | 78        | 78        |
| Manachised hotels                  | 20         | 55          | 111          | 125       | 149       | 176       |
| Franchised hotels                  |            |             |              |           | 2         | 2         |
| Starway Hotel                      | 46         | 55          | 118          | 123       | 136       | 141       |
| Leased hotels                      | 1          | 3           | 4            | 3         | 3         | 2         |
| Manachised hotels                  | 20         | 44          | 67           | 71        | 84        | 94        |
| Franchised hotels                  | 25         | 8           | 47           | 49        | 49        | 45        |
| Joya Hotel                         | 1          | 3           | 3            | 4         | 5         | 5         |
| Leased hotels                      | 1          | 2           | 2            | 2         | 2         | 2         |
| Manachised hotels                  |            | 1           | 1            | 2         | 3         | 3         |
| Manxin Hotels & Resorts            | 1          | 1           | 2            | 2         | 2         | 3         |
| Leased hotels                      | 1          | 1           | 1            | 1         | 1         | -         |
| Manachised hotels                  |            |             | 1            | 1         | 1         | 3         |
| ibis Styles Hotel                  |            |             |              | 6         | 6         | 8         |
| Manachised hotels                  |            |             |              | 2         | 2         | 5         |
| Franchised hotels                  |            |             |              | 4         | 4         | 3         |
| Mercure Hotel                      |            |             | 1            | 8         | 8         | 11        |
| Leased hotels                      |            |             | 1            | 1         | 1         | 2         |
| Manachised hotels                  |            |             |              | 6         | 6         | 8         |
| Franchised hotels                  |            |             |              | 1         | 1         | 1         |
| Novotel Hotel                      |            |             |              | 1         | 1         | 2         |
| Manachised hotels                  |            |             |              | 1         | 1         | 1         |
| Franchised hotels                  |            |             |              |           |           | 1         |
| Grand Mercure Hotel                |            |             |              | 1         | 1         | 1         |
| Franchised hotels                  |            |             |              | 1         | 1         | 1         |
| Total                              | 1,425      | 1,995       | 2,763        | 2,989     | 3,114     | 3,198     |