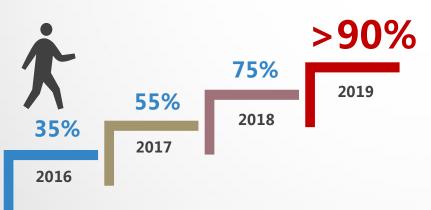

#### Target for HanTing rooms upgrade

#### Spacious and comfortable ibis room

% of HanTing rooms under HanTing 2.0 model and above