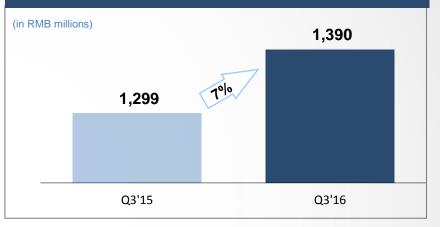

enue Growth in Line with Expectation



18

### ☆ 华住酒店集团 | Blended RevPAR Growth Accelerated in Q3…



# ☆ 华住酒店集团 | … Driven by ADR Growth







#### Weight of hotel rooms in 1st- and 2nd-tier cities

| Q3'14 | Q3'15 | Q3'16 |
|-------|-------|-------|
| 77.2% | 76.6% | 76.6% |

#### Weight of hotel rooms in midscale and upscale segment

| Q3'14 | Q3'15 | Q3'16 |
|-------|-------|-------|
| 8.8%  | 13.6% | 17.4% |



### Q3 Same-hotel RevPAR Growth Turned Positive with Both Increases in ADR and Occupancy



\* Normalized for Shanghai Expo

### ◇ 华住酒店集团 | Net Revenues Increased 10.9% In Line with Guidance of 10%-12.5%



#### Manachised and Franchised Hotels Revenue as % of Net Revenues

| Q3'15 | Q3'16 |
|-------|-------|
| 18.8% | 21.0% |

#### Net Revenues from Leased and Owned Hotels





### ◆ 住酒店集团 | Adjusted Operating Margin Increased by 2.0 Pts



(1) Excluding share-based compensation expenses.



### Capital Allocation Supported by Continuing Strong Cash Flow Generation





- Expect Q4'16 net revenues to grow
   9% to 11% year-over-year
- Project 2016 full year net revenues to grow

12.7%-13.3%



### **Strategy Review**

### **Operational and Financial Review**

<u>Q & A</u>

Appendix



### **Strategy Review**

### **Operational and Financial Review**

Q & A

**Appendix** 

# ☆ 华 住 酒 店 集 図 │ Same-Hotel Operational Data by Segment

|                                  | Number of hotels in operation |         | Same-hotel RevPAR |            |        | Same-ho     | tel ADR    |        | Same-hotel            |         |        |
|---------------------------------