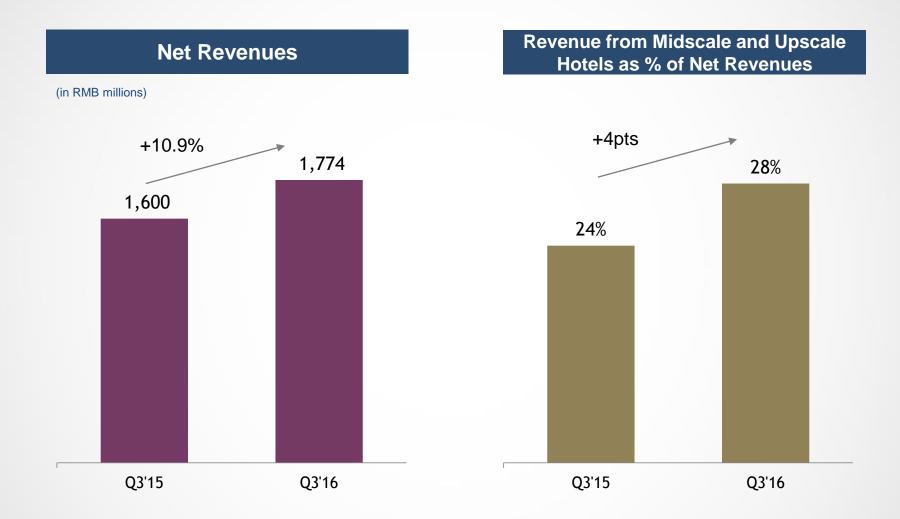

### ◇ 华住酒店集团 | Net Revenues Increased 10.9% In Line with Guidance of 10%-12.5%

### ☆ 华住酒店集团 | Increasing Proportion of Midscale and Upscale Hotels