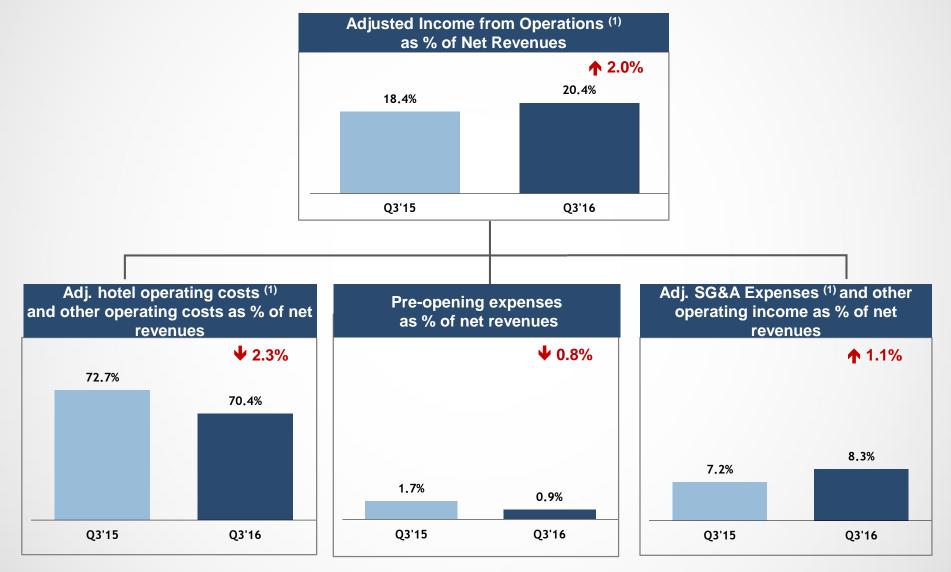

### ◆ 住酒店集团 | Adjusted Operating Margin Increased by 2.0 Pts

(1) Excluding share-based compensation expenses.