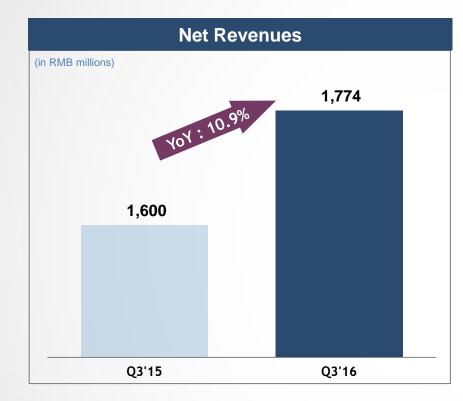

ngs Growth

### **Contribution to Hotel Income Growth (%)**





### **Strategy Review**

**Operational and Financial Review** 

Q & A

Appendix

#### 



### ☆ 华住酒店集团 | Revenue Growth in Line with Expectation



18

### ☆ 华住酒店集团 | Blended RevPAR Growth Accelerated in Q3…



# ☆ 华住酒店集团 | … Driven by ADR Growth







#### Weight of hotel rooms in 1st- and 2nd-tier cities

| Q3'14 | Q3'15 | Q3'16 |
|-------|-------|-------|
| 77.2% | 76.6% | 76.6% |

#### Weight of hotel rooms in midscale and upscale segment

| Q3'14 | Q3'15 | Q3'16 |
|-------|-------|-------|
| 8.8%  | 13.6% | 17.4% |



### Q3 Same-hotel RevPAR Growth Turned Positive with Both Increases in ADR and Occupancy



\* Normalized for Shanghai Expo

### ◇ 华住酒店集团 | Net Revenues Increased 10.9% In Line with Guidance of 10%-12.5%



#### Manachised and Franchised Hotels Revenue as % of Net Revenues

| Q3'15 | Q3'16 |
|-------|-------|
| 18.8% | 21.0% |

#### Net Revenues from Leased and Owned Hotels





### ◆ 住酒店集团 | Adjusted Operating Margin Increased by 2.0 Pts



(1) Excluding share-based compensation expenses.



### Capital Allocation Supported by Continuing Strong Cash Flow Generation





- Expect Q4'16 net revenues to grow
   9% to 11% year-over-year
- Project 2016 full year net revenues to grow

12.7%-13.3%



### **Strategy Review**

### **Operational and Financial Review**

<u>Q & A</u>

Appendix



### **Strategy Review**

### **Operational and Financial Review**

Q & A

**Appendix** 

# ☆ 华 住 酒 店 集 図 │ Same-Hotel Operational Data by Segment

|                                  | Number of hotels in oper