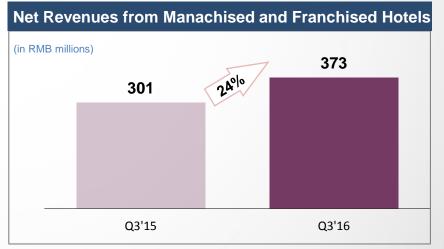

#### Manachised and Franchised Hotels Revenue as % of Net Revenues

| Q3'15 | Q3'16 |
|-------|-------|
| 18.8% | 21.0% |