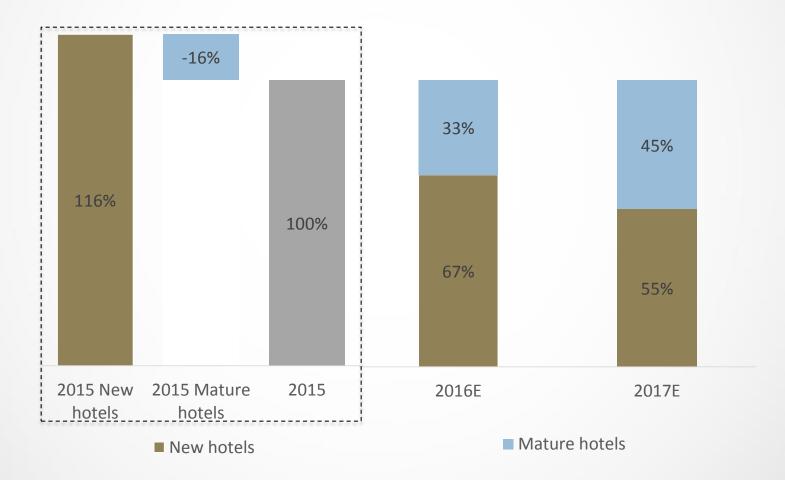

### Increasing Profit Contribution from Matured Hotel Will Lead to a More Balanced Earnings Growth

### **Contribution to Hotel Income Growth (%)**