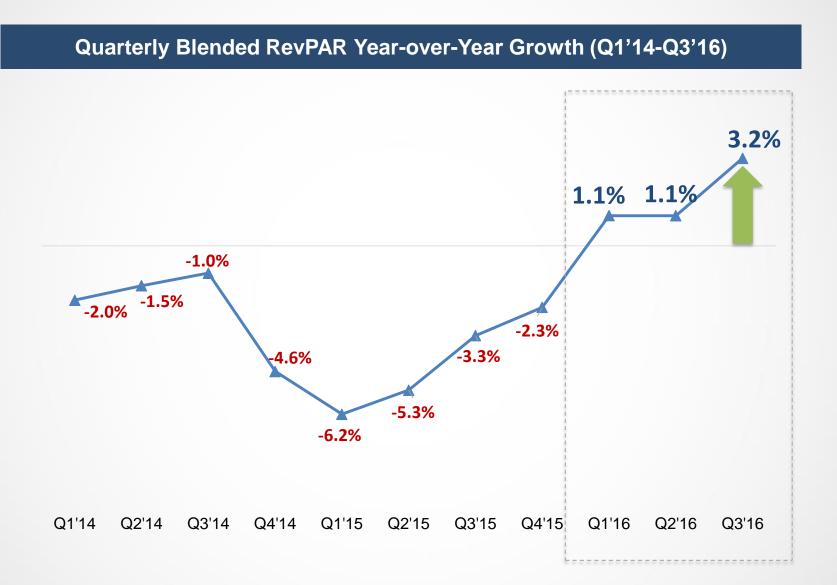

by



#### Stylish design for ibis lobby



#### Target for HanTing rooms upgrade



#### Spacious and comfortable ibis room



% of HanTing rooms under HanTing 2.0 model and above

### ☆ 华住酒店集团 | Increasing Proportion of Midscale and Upscale Hotels



### Better Quality and Higher Mix of Midscale Hotels Lead to Better RevPAR Performance



### Same-hotel RevPAR Growth Turned Positive in Q3, and Growth Trend Continued in October





### Increasing Profit Contribution from Matured Hotel Will Lead to a More Balanced Earnings Growth

### **Contribution to Hotel Income Growth (%)**





### **Strategy Review**

**Operational and Financial Review** 

Q & A

Appendix

#### 



### ☆ 华住酒店集团 | Revenue Growth in Line with Expectation



18

### ☆ 华住酒店集团 | Blended RevPAR Growth Accelerated in Q3…



# ☆ 华住酒店集团 | … Driven by ADR Growth







#### Weight of hotel rooms in 1st- and 2nd-tier cities

| Q3'14 | Q3'15 | Q3'16 |
|-------|-------|-------|
| 77.2% | 76.6% | 76.6% |

#### Weight of hotel rooms in midscale and upscale segment

| Q3'14 | Q3'15 | Q3'16 |
|-------|-------|-------|
| 8.8%  | 13.6% | 17.4% |



### Q3 Same-hotel RevPAR Growth Turned Positive with Both Increases in ADR and Occupancy



\* Normalized for Shanghai Expo

### ◇ 华住酒店集团 | Net Revenues Increased 10.9% In Line with Guidance of 10%-12.5%



#### Manachised and Franchised Hotels Revenue as % of Net Revenues

| Q3'15 | Q3'16 |
|-------|-------|
| 18.8% | 21.0% |

#### Net Revenues from Leased and Owned Hotels





### ◆ 住酒店集团 | Adjusted Operating Margin Increased by 2.0 Pts



(1) Excluding share-based compens