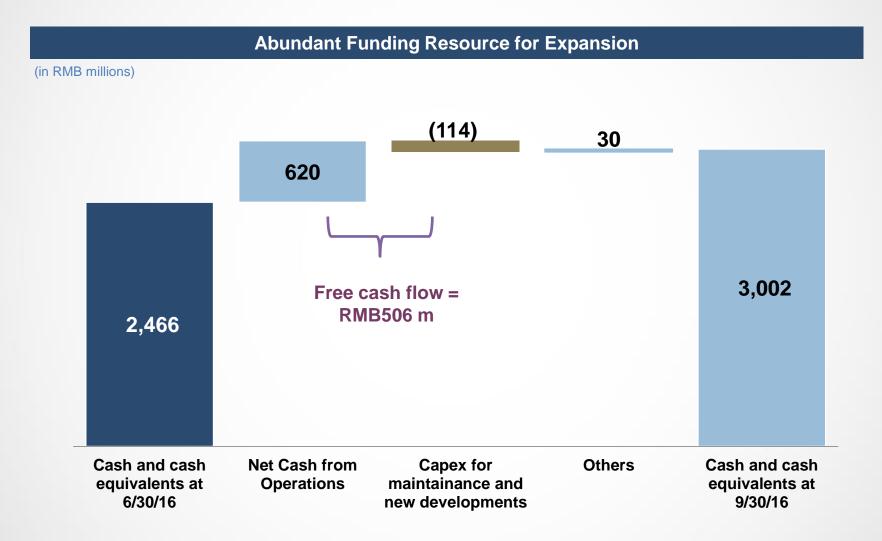

### Capital Allocation Supported by Continuing Strong Cash Flow Generation

- Expect Q4'16 net revenues to grow
   9% to 11% year-over-year
- Project 2016 full year net revenues to grow

12.7%-13.3%