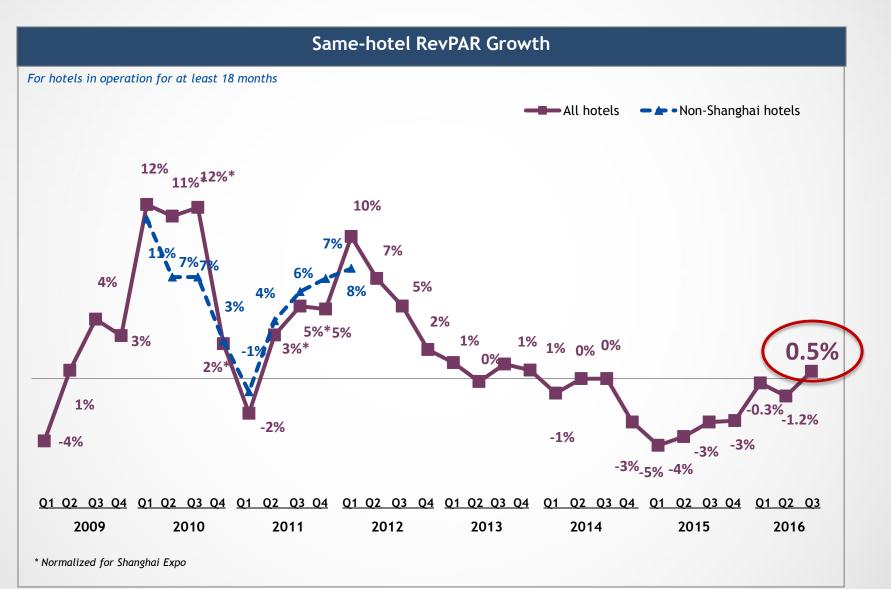

### Same-hotel RevPAR Growth Turned Positive in Q3, and Growth Trend Continued in October

### Q3 Same-hotel RevPAR Growth Turned Positive with Both Increases in ADR and Occupancy

\* Normalized for Shanghai Expo