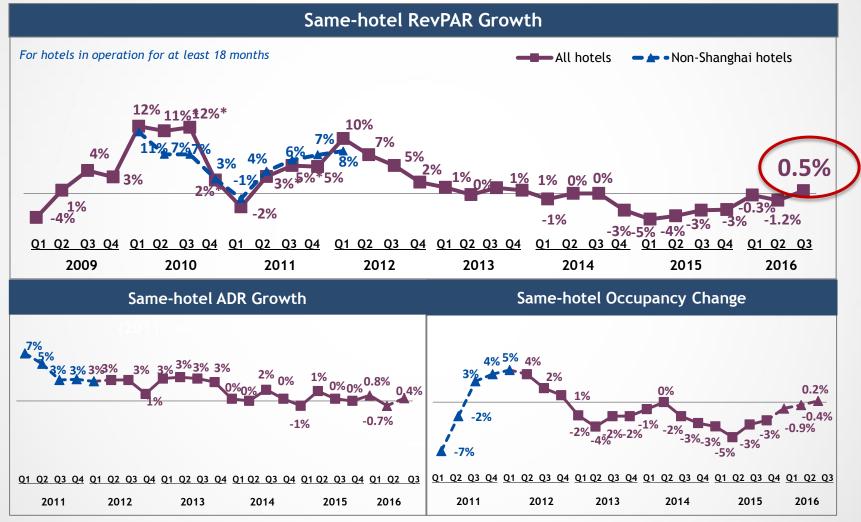

### Same-hotel RevPAR Growth Turned Positive in Q3, and Growth Trend Continued in October