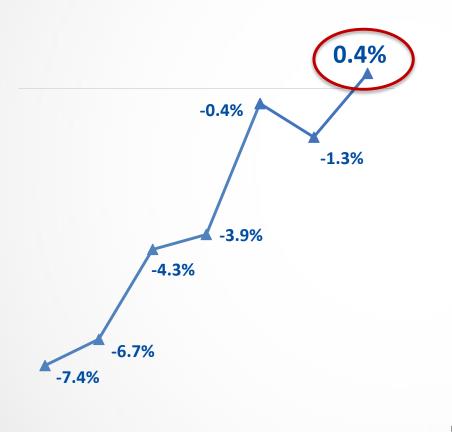

### Same-hotel RevPAR Growth Turned Positive in Q3, and Growth Trend Continued in October