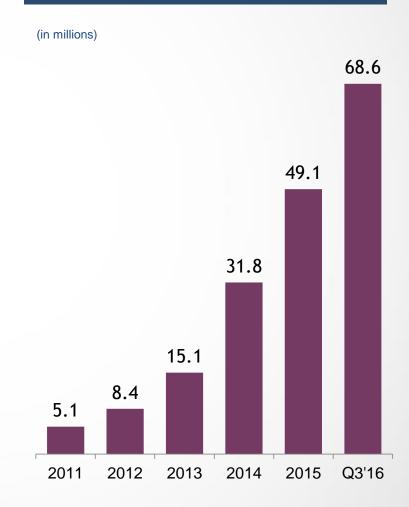

### Rapid Growth in Membership Program

Direct channel, 88%

Launched since November 11, 2016 ("Singles Day")

- Guaranteed best price through mobile app or wechat booking;
- Commit to refund 2X on the price difference