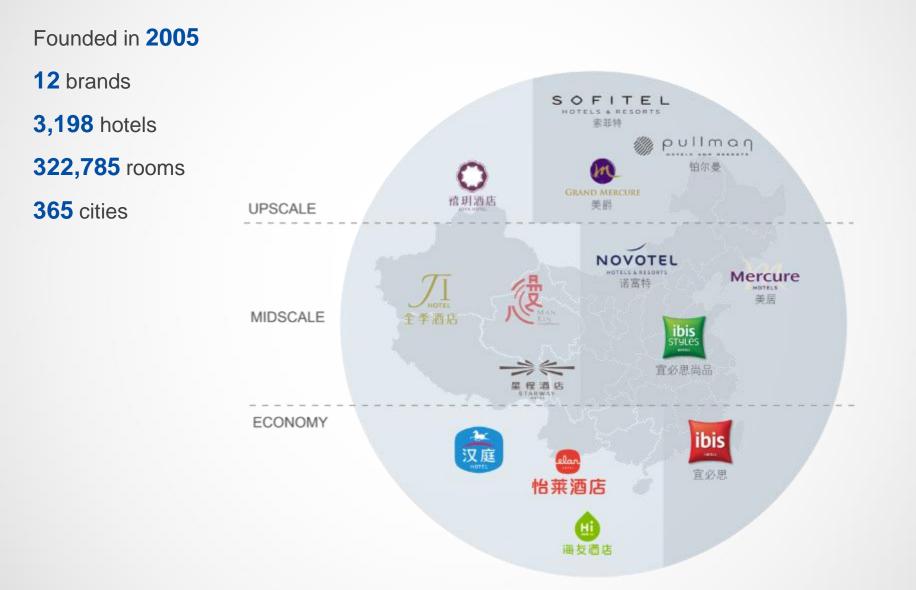

## ☆ 华住酒店集团 | Hotel Breakdown by Brands

|                                    | Num        | ber of Hote | Is in Operat | ion       |           |           |
|------------------------------------|------------|-------------|--------------|-----------|-----------|-----------|
|                                    | As of      | As of       | As of        | As of     | As of     | As of     |
|                                    | 12/31/2013 | 12/31/2014  | 12/31/2015   | 3/31/2016 | 6/30/2016 | 9/30/2016 |
| Economy hotels                     | 1,309      | 1,819       | 2,453        | 2,642     | 2,726     | 2,771     |
| HanTing Hotel                      | 1,226      | 1,648       | 2,003        | 2,059     | 2,105     | 2,149     |
| Leased hotels                      | 473        | 502         | 495          | 493       | 492       | 492       |
| Manachised hotels                  | 753        | 1,146       | 1,508        | 1,566     | 1,613     | 1,656     |
| Franchised hotels                  |            |             |              |           |           | 1         |
| Hi Inn                             | 83         | 158         | 302          | 332       | 358       | 373       |
| Leased hotels                      | 41         | 41          | 38           | 38        | 37        | 36        |
| Manachised hotels                  | 42         | 117         | 251          | 264       | 285       | 293       |
| Franchised hotels                  |            |             | 13           | 30        | 36        | 44        |
| Elan Hotel                         |            | 13          | 148          | 169       | 180       | 179       |
| Manachised hotels                  |            | 13          | 128          | 142       | 149       | 146       |
| Franchised hotels                  |            |             | 20           | 27        | 31        | 33        |
| ibis Hotel                         |            |             |              | 82        | 83        | 70        |
| Leased and owned hotels            |            |             |              | 12        | 13        | 13        |
| Manachised hotels                  |            |             |              | 9         | 13        | 14        |
| Franchised hotels                  |            |             |              | 61        | 57        | 43        |
| Midscale hotels and upscale hotels | 116        | 176         | 310          | 347       | 388       | 427       |
| JI Hotel                           | 68         | 117         | 186          | 202       | 229       | 256       |
| Leased hotels                      | 48         | 62          | 75           | 77        | 78        | 78        |
| Manachised hotels                  | 20         | 55          | 111          | 125       | 149       | 176       |
| Franchised hotels                  |            |             |              |           | 2         | 2         |
| Starway Hotel                      | 46         | 55          | 118          | 123       | 136       | 141       |
| Leased hotels                      | 1          | 3           | 4            | 3         | 3         | 2         |
| Manachised hotels                  | 20         | 44          | 67           | 71        | 84        | 94        |
| Franchised hotels                  | 25         | 8           | 47           | 49        | 49        | 45        |
| Joya Hotel                         | 1          | 3           | 3            | 4         | 5         | 5         |
| Leased hotels                      | 1          | 2           | 2            | 2         | 2         | 2         |
| Manachised hotels                  |            | 1           | 1            | 2         | 3         | 3         |
| Manxin Hotels & Resorts            | 1          | 1           | 2            | 2         | 2         | 3         |
| Leased hotels                      | 1          | 1           | 1            | 1         | 1         | -         |
| Manachised hotels                  |            |             | 1            | 1         | 1         | 3         |
| ibis Styles Hotel                  |            |             |              | 6         | 6         | 8         |
| Manachised hotels                  |            |             |              | 2         | 2         | 5         |
| Franchised hotels                  |            |             |              | 4         | 4         | 3         |
| Mercure Hotel                      |            |             | 1            | 8         | 8         | 11        |
| Leased hotels                      |            |             | 1            | 1         | 1         | 2         |
| Manachised hotels                  |            |             |              | 6         | 6         | 8         |
| Franchised hotels                  |            |             |              | 1         | 1         | 1         |
| Novotel Hotel                      |            |             |              | 1         | 1         | 2         |
| Manachised hotels                  |            |             |              | 1         | 1         | 1         |
| Franchised hotels                  |            |             |              |           |           | 1         |
| Grand Mercure Hotel                |            |             |              | 1         | 1         | 1         |
| Franchised hotels                  |            |             |              | 1         | 1         | 1         |
| Total                              | 1,425      | 1,995       | 2,763        | 2,989     | 3,114     | 3,198     |

### ☆ 华住酒店集团 | Room Breakdown by Brands

|                                    | Number of rooms in operation |            |            |            |           |           |  |  |  |  |
|------------------------------------|------------------------------|------------|------------|------------|-----------|-----------|--|--|--|--|
|                                    | As of                        | As of      | As of      | As of      | As of     | As of     |  |  |  |  |
|                                    | 12/31/2013                   | 12/31/2014 | 12/31/2015 | 3/31/2016  | 6/30/2016 | 9/30/2016 |  |  |  |  |
| Economy hotels                     | 138,576                      | 185,959    | 238,156    | 257,171    | 263,207   | 266,554   |  |  |  |  |
| HanTing Hotel                      | 130,747                      | 172,341    | 205,577    | 209,319    | 213,481   | 217,825   |  |  |  |  |
| Leased hotels                      | 54,154                       | 57,306     | 57,277     | 56,681     | 56,461    | 56,494    |  |  |  |  |
| Manachised hotels                  | 76,593                       | 115,035    | 148,300    | 152,638    | 157,020   | 161,267   |  |  |  |  |
| Franchised hotels                  |                              |            |            |            |           | 64        |  |  |  |  |
| Hi Inn                             | 7,829                        | 12,551     | 21,340     | 22,934     | 24,144    | 25,194    |  |  |  |  |
| Leased hotels                      | 4,422                        | 3,895      | 3,698      | 3,575      | 3,429     | 3,412     |  |  |  |  |
| Manachised hotels                  | 3,407                        | 8,656      | 16,725     | 17,482     | 18,552    | 19,011    |  |  |  |  |
| Franchised hotels                  |                              |            | 917        | 1,877      | 2,163     | 2,771     |  |  |  |  |
| Elan Hotel                         |                              | 1,067      | 11,239     | 12,843     | 13,338    | 13,261    |  |  |  |  |
| Manachised hotels                  |                              | 1,067      | 9,837      | 11,009     | 11,216    | 10,935    |  |  |  |  |
| Franchised hotels                  |                              |            | 1,402      | 1,834      | 2,122     | 2,326     |  |  |  |  |
| ibis Hotel                         |                              |            |            | 12,075     | 12,244    | 10,274    |  |  |  |  |
| Leased and owned hotels            |                              |            |            | 2,330      | 2,562     | 2,562     |  |  |  |  |
| Manachised hotels                  |                              |            |            | 1,824      | 2,339     | 2,198     |  |  |  |  |
| Franchised hotels                  |                              |            |            | 7,921      | 7,343     | 5,514     |  |  |  |  |
| Midscale hotels and upscale hotels | 14,303                       | 23,996     | 40,687     | 47,257     | 51,604    | 56,231    |  |  |  |  |
| JI Hotel                           | 9,106                        | 17,052     | 27,559     | 29,751     | 32,934    | 36,062    |  |  |  |  |
| Leased hotels                      | 6,891                        | 10,260     | 13,195     | 13,498     | 13,488    | 13,504    |  |  |  |  |
| Manachised hotels                  | 2,215                        | 6,792      | 14,364     | 16,253     | 19,297    | 22,409    |  |  |  |  |
| Franchised hotels                  | ,                            | ,          |            | ,          | 149       | 149       |  |  |  |  |
| Starway Hotel                      | 4,959                        | 6,321      | 12,138     | 12,852     | 13,760    | 13,463    |  |  |  |  |
| Leased hotels                      | 131                          | 451        | 604        | 517        | 517       | 386       |  |  |  |  |
| Manachised hotels                  | 2,222                        | 4,939      | 7,183      | 7,743      | 8,785     | 9,101     |  |  |  |  |
| Franchised hotels                  | 2,606                        | 931        | 4,351      | 4,592      | 4,458     | 3,976     |  |  |  |  |
| Joya Hotel                         | 141                          | 515        | 515        | 671        | 934       | 945       |  |  |  |  |
| Leased hotels                      | 141                          | 315        | 315        | 315        | 326       | 337       |  |  |  |  |
| Manachised hotels                  |                              | 200        | 200        | 356        | 608       | 608       |  |  |  |  |
| Manxin Hotels & Resorts            | 97                           | 108        | 236        | 236        | 229       | 203       |  |  |  |  |
| Leased hotels                      | 97                           | 108        | 108        | 108        | 101       | 200       |  |  |  |  |
| Manachised hotels                  | 57                           | 100        | 128        | 128        | 128       | 203       |  |  |  |  |
| ibis Styles Hotel                  |                              |            | 120        | 1,257      | 1,257     | 1,392     |  |  |  |  |
| Manachised hotels                  |                              |            |            | 729        | 729       | 973       |  |  |  |  |
| Franchised hotels                  |                              |            |            | 528        | 528       | 419       |  |  |  |  |
| Mercure Hotel                      |                              |            | 239        | 1,993      | 1,993     | 3,295     |  |  |  |  |
| Leased hotels                      |                              |            | 239        | 239        | 239       | 3,293     |  |  |  |  |
| Manachised hotels                  |                              |            | 239        |            |           |           |  |  |  |  |
|                                    |                              |            |            | 1,476      | 1,476     | 2,554     |  |  |  |  |
| Franchised hotels                  |                              |            |            | 278<br>306 | 278       | 278       |  |  |  |  |
| Novotel Hotel                      |                              |            |            |            | 306       | 680       |  |  |  |  |
| Manachised hotels                  |                              |            |            | 306        | 306       | 306       |  |  |  |  |
| Franchised hotels                  |                              |            |            | 46.4       | 40.4      | 374       |  |  |  |  |
| Grand Mercure Hotel                |                              |            |            | 191        | 191       | 191       |  |  |  |  |
| Franchised hotels                  |                              |            |            | 191        | 191       | 191       |  |  |  |  |
| Total                              | 152,879                      | 209,955    | 278,843    | 304,428    | 314,811   | 322,785   |  |  |  |  |