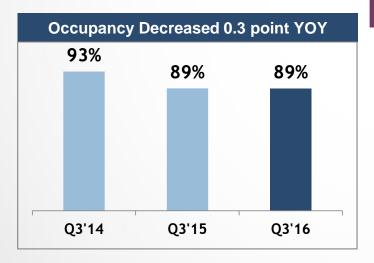

### Q3 Same-hotel RevPAR Growth Turned Positive with Both Increases in ADR and Occupancy

\* Normalized for Shanghai Expo