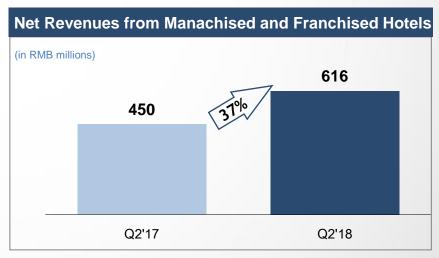

## Increasing Revenue Contribution from Mid and Upscale Hotels

Revenues from Mid and Upscale Hotels Grew by 62%; Mid and Upscale Hotels Revenues Contribution Increased by 10pts to 49%