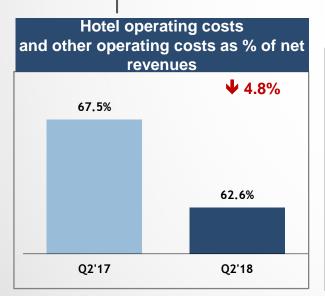

### Q2 Operating Profit Grew by 53.2% with Margin Expansion of 4.7 Percentage Points

#### **Strong Profit Growth and Margin Expansion**