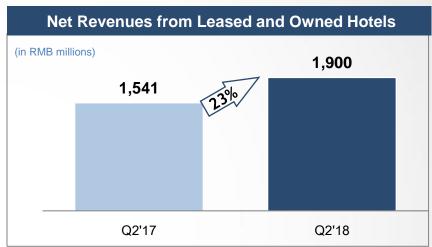

## Increasing Revenue Contribution from Mid and Upscale Hotels

Revenues from Mid and Upscale Hotels Grew by 62%; Mid and Upscale Hotels Revenues Contribution Increased by 10pts to 49%