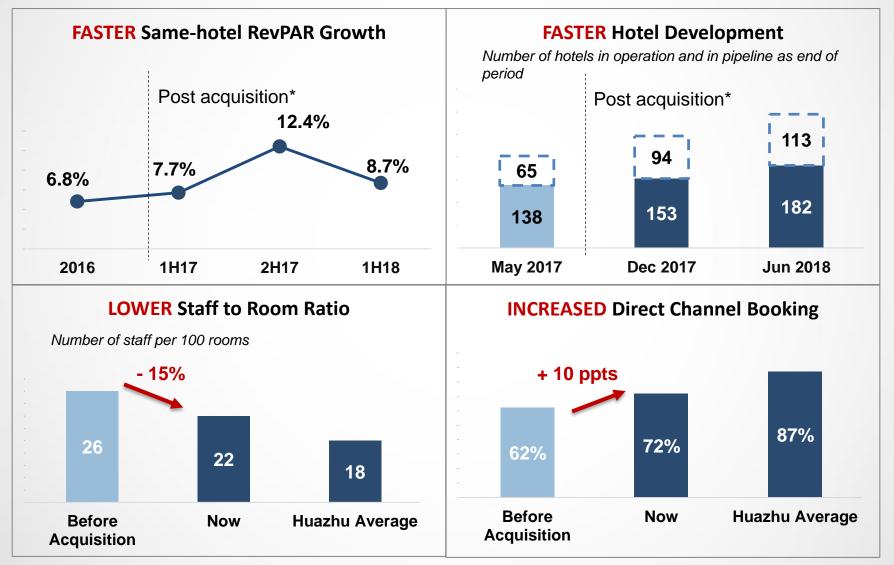

## Mercure: Improved Operating Model Ready for Expansion

28 hotels / 5,874 rooms in operation

44 hotels in pipeline (6 to be open in Aug'18)

10.2% year-over-year growth in same-hotel RevPAR for first half of 2018

Staff-to-room ratio decreased to 0.20