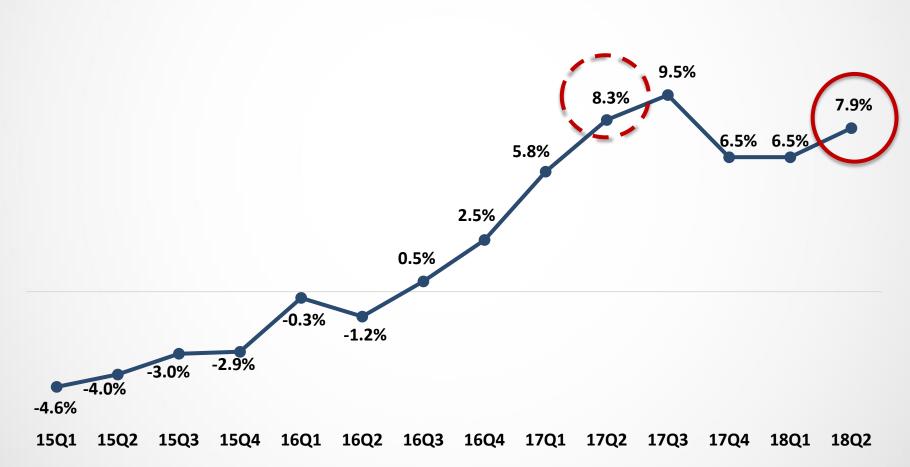

# In spite of a High Comparison Base in Q2'17 Huazhu Same-hotel RevPAR Growth Reached 7.9% in Q2'18

#### **Quarterly Group Same-hotel RevPAR Growth**

Note: Crystal Orange hotels RevPAR are not included in our reported same-hotel RevPAR statistics until they have been in Huazhu 's system for more than 18 months.