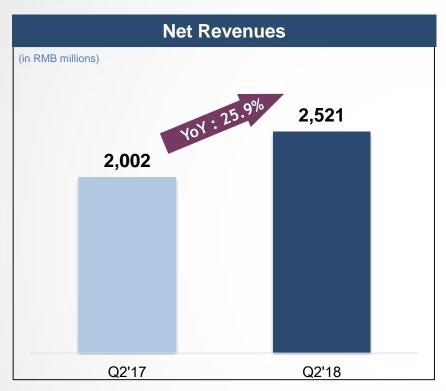

## Q2 Net Revenues Grew by 25.9%, Hitting High-end of Guidance

Net Manachised and Franchised Hotels Revenue as % of Net Revenues

| Q2'17 | Q2'18 |
|-------|-------|
| 22.5% | 24.3% |

Note: Figures for Q2'17 was recast according to Accounting Standards on Revenue Recognition - ASC 606