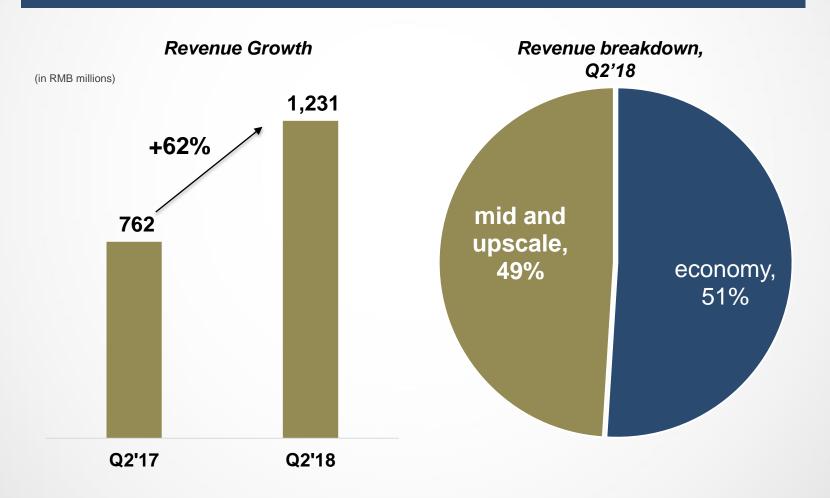

## Increasing Revenue Contribution from Mid and Upscale Hotels

Revenues from Mid and Upscale Hotels Grew by 62%; Mid and Upscale Hotels Revenues Contribution Increased by 10pts to 49%