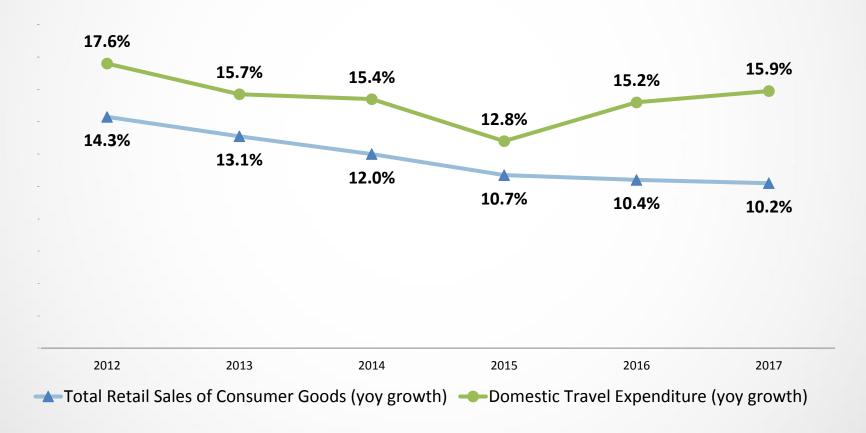

# Domestic Travel Expenditure Growth Consistently Outperformed Consumer Retail Sales Growth

Source: National Bureau of Statistics