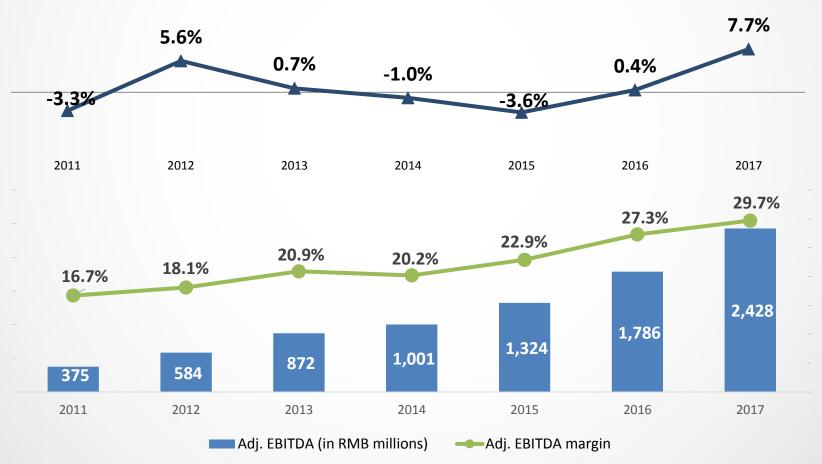

### Solid Financial Performance under Various Economic Environments

In spite of the volatility in same-hotel RevPAR growth, limited impact in Adj. EBITDA and margin

→Same-hotel RevPAR growth

<sup>\*</sup> Adjusted EBITDA = EBITDA +SBC