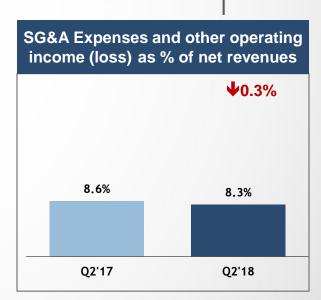

### Q2 Operating Profit Grew by 53.2% with Margin Expansion of 4.7 Percentage Points

#### **Strong Profit Growth and Margin Expansion**