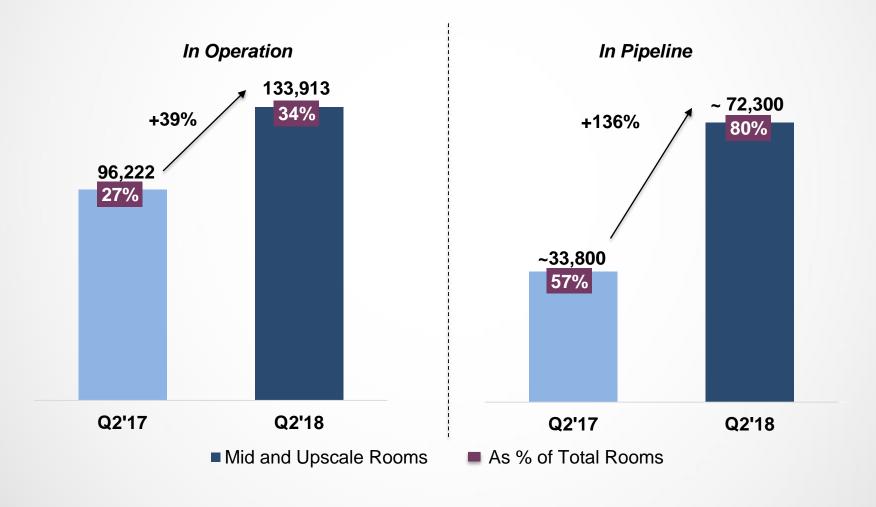

### Mid and Upscale Rooms: 39% YoY increase in Q2; 34% Rooms in Operations; 80% Rooms in Pipeline

#### Mid and Upscale Rooms