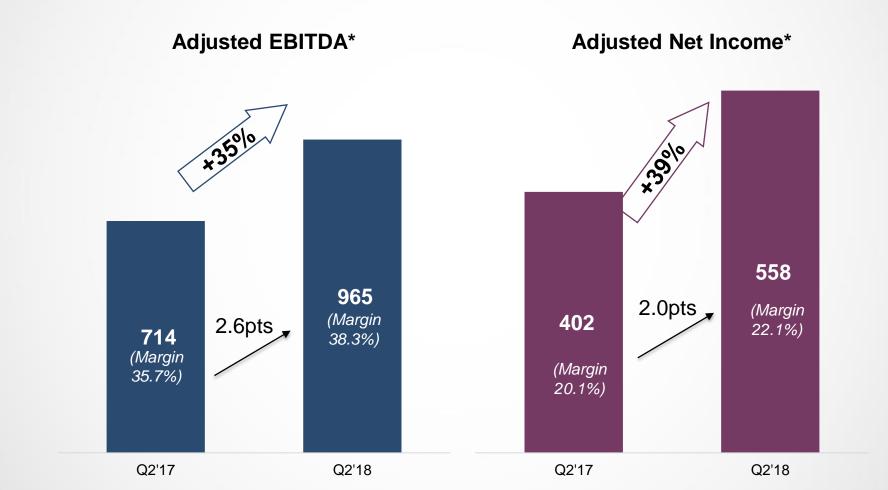

#### **Strong Profit Growth and Margin Expansion**

#### **Profit Growth**

(in RMB millions)

<sup>\*</sup> Excluding unrealized loss from fair value changes of equity securities of RMB201m and share-based compensation expenses, but have NOT excluded the impacts of foreign exchange loss and dividend received, both of which were related to our investment in AccorHotels.