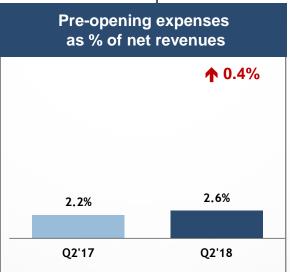

### Q2 Operating Profit Grew by 53.2% with Margin Expansion of 4.7 Percentage Points

#### **Strong Profit Growth and Margin Expansion**