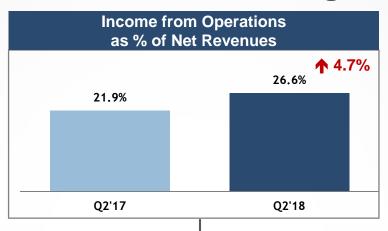

### Q2 Operating Profit Grew by 53.2% with Margin Expansion of 4.7 Percentage Points

#### **Strong Profit Growth and Margin Expansion**