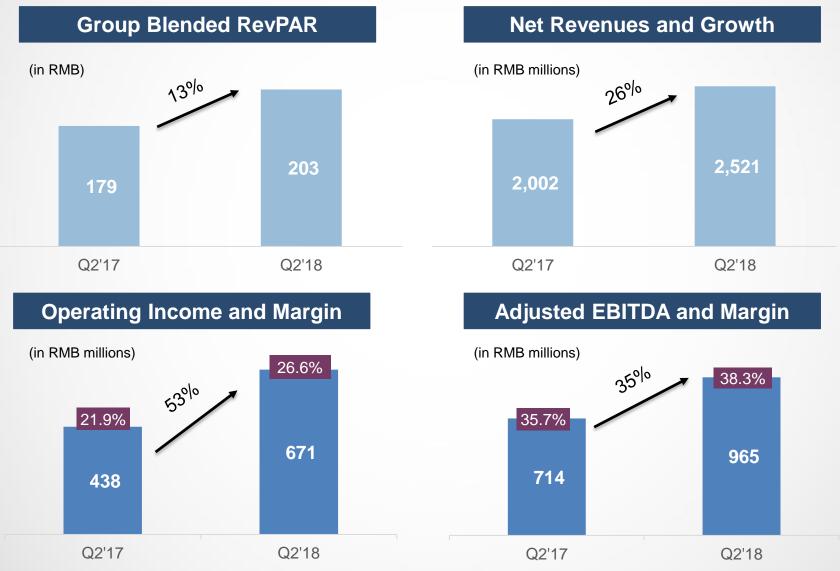

#### RevPAR, Revenues and Profits Growth Trends Continued with Further Margin Expansion in 2018 Q2

Note: Financial results for 2017 were restated under new revenue recognition guidance

1. Fast Expansion of Midscale Hotels

## Q2 Net Revenues Grew by 25.9%, Hitting High-end of Guidance

Net Manachised and Franchised Hotels Revenue as % of Net Revenues

| Q2'17 | Q2'18 |
|-------|-------|
| 22.5% | 24.3% |

Note: Figures for Q2'17 was recast according to Accounting Standards on Revenue Recognition - ASC 606

### Q2 Operating Profit Grew by 53.2% with Margin Expansion of 4.7 Percentage Points

#### **Strong Profit Growth and Margin Expansion**

#### **Profit Growth**

(in RMB millions)

<sup>\*</sup> Excluding unrealized loss from fair value changes of equity securities of RMB201m and share-based compensation expenses, but have NOT excluded the impacts of foreign exchange loss and dividend received, both of which were related to our investment in AccorHotels.