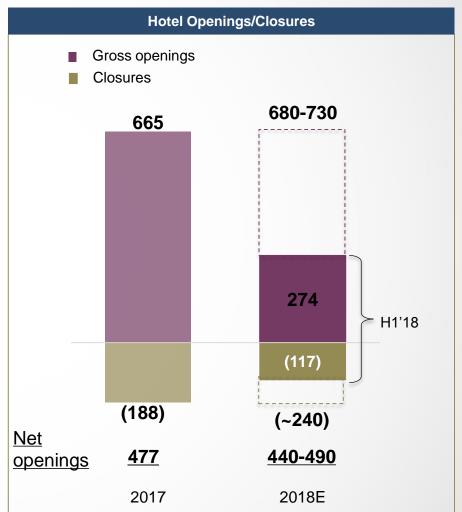

#### Guidance for Q3 2018

- Expect Q3'18 net revenues to grow 10.5%-12.5%
- Maintain 2018 Full Year Net Revenue
   Growth 18%-22%
- Increase 2018 Full Year Gross Hotel
   Openings to 680-730

**Strategy Review** 