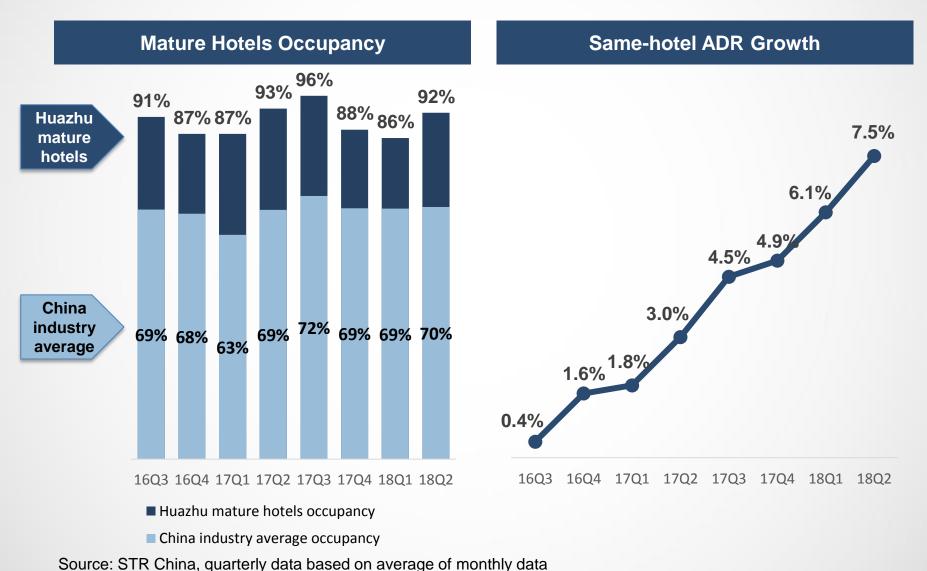

>\*</sup> The Crystal Orange hotels were consolidated to HTHT at the end of May 2017.



## Increasing Revenue Contribution from Mid and Upscale Hotels

Revenues from Mid and Upscale Hotels Grew by 62%; Mid and Upscale Hotels Revenues Contribution Increased by 10pts to 49%





# Domestic Travel Expenditure Growth Consistently Outperformed Consumer Retail Sales Growth



Source: National Bureau of Statistics



# In spite of a High Comparison Base in Q2'17 Huazhu Same-hotel RevPAR Growth Reached 7.9% in Q2'18

#### **Quarterly Group Same-hotel RevPAR Growth**



Note: Crystal Orange hotels RevPAR are not included in our reported same-hotel RevPAR statistics until they have been in Huazhu 's system for more than 18 months.



### Huazhu's Occupancy Remains High While ADR Continues to Grow





### Solid Financial Performance under Various Economic Environments

In spite of the volatility in same-hotel RevPAR growth, limited impact in Adj. EBITDA and margin

→Same-hotel RevPAR growth



<sup>\*</sup> Adjusted EBITDA = EBITDA +SBC



### Strategic Acquisition of Blossom Hill Hotels and Resorts



# Brand positioning and synergy

- Positioned as an upscale holiday and resort brand
- Expect to increase occupancy by leveraging Huazhu's 100m+ members' loyalty program
- Expect to improve efficiency through Huazhu's centralized operating platform













**Strategy Review** 

**Operational and Financial Review** 

Q&A

**Appendix** 



## Continue Fast Expansion with Increasing Focus on Quality







## Robust Hotel Pipeline to Support Fast and Quality Expansion

#### **Number