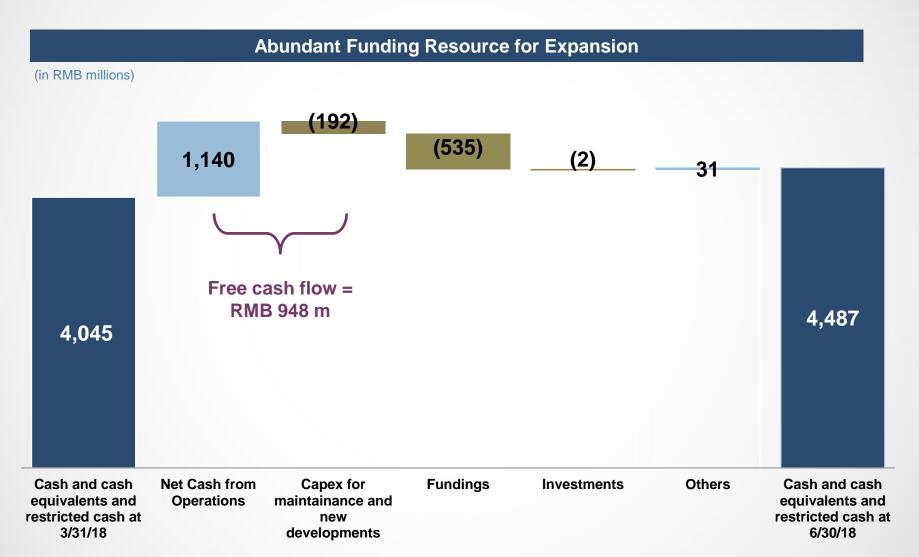

end of Guidance



Net Manachised and Franchised Hotels Revenue as % of Net Revenues

| Q2'17 | Q2'18 |
|-------|-------|
| 22.5% | 24.3% |





Note: Figures for Q2'17 was recast according to Accounting Standards on Revenue Recognition - ASC 606



### Q2 Operating Profit Grew by 53.2% with Margin Expansion of 4.7 Percentage Points











#### **Strong Profit Growth and Margin Expansion**

#### **Profit Growth**

(in RMB millions)



<sup>\*</sup> Excluding unrealized loss from fair value changes of equity securities of RMB201m and share-based compensation expenses, but have NOT excluded the impacts of foreign exchange loss and dividend received, both of which were related to our investment in AccorHotels.



# **Strong Cash Balances Support Hotel Expansion and Capital Investments**





#### Guidance for Q3 2018

- Expect Q3'18 net revenues to grow 10.5%-12.5%
- Maintain 2018 Full Year Net Revenue
   Growth 18%-22%
- Increase 2018 Full Year Gross Hotel
   Openings to 680-730

**Strategy Review** 

**Operational and Financial Review** 

**Q & A** 

**Appendix** 

**Strategy Review** 

**Operational and Financial Review** 

Q&A

**Appendix** 



### Same-Hotel Operational Data by Segment

|                                  | Number of hotels in operation |          | Same-hotel RevPAR                   |      | Same-hotel ADR |                                        |      | Same-hotel Occupancy |                       |         |        |
|----------------------------------|-------------------------------|----------|-------------------------------------|------|--------