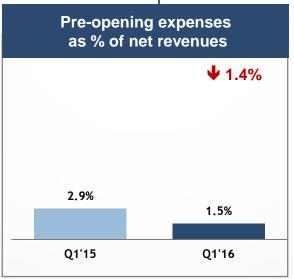

# 华住酒店集团 | Adjusted Operating Margin Increased 5.8 Pts

Excluding share-based compensation expenses.