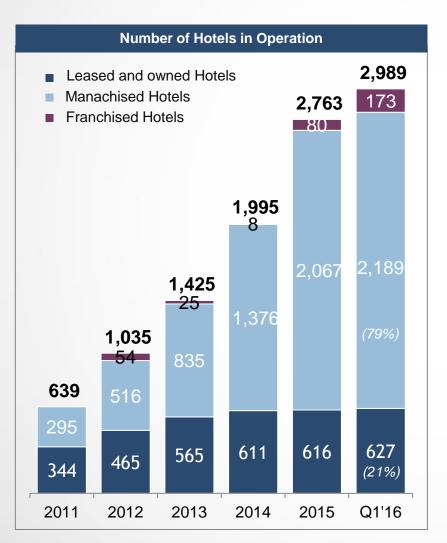

### **Continue Fast Expansion of Hotel Network**

#### **Hotels Added (net)**

- Network expansion through both organic growth and alliance in 2016 Q1
  - 129 net new hotels under China Lodging's brands
  - 97 new hotels under Accor's brands (incl. 96 hotels merged post transaction in Jan 2016)

# Hotel Network Continues Robust Growth, Mainly Driven by Manachise and Franchise

Note: In Q1 2016, 96 Accor hotels were merged to China Lodging's platform due to strategic alliance.