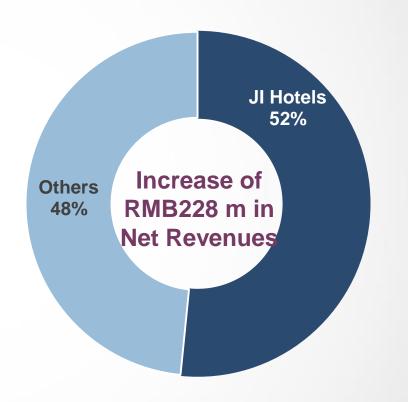

#### **Revenue Growth Exceeded Guidance**

Breakdown of Incremental Revenue Growth (Q1'16 vs Q1'15)