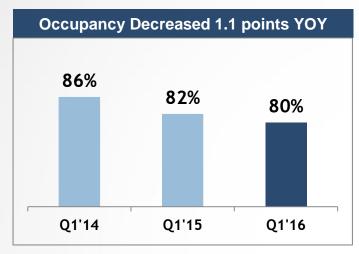

#### Q1 RevPAR Increased 1.1% YOY

Weight of hotel rooms in 1st- and 2nd-tier cities

| Q1'14 | Q1'15 | Q1'16 |
|-------|-------|-------|
| 77.1% | 76.8% | 76.3% |

Weight of hotel rooms in midscale and upscale segment

#### Q1 Same-hotel RevPAR Stabilized

<sup>\*</sup> Normalized for Shanghai Expo