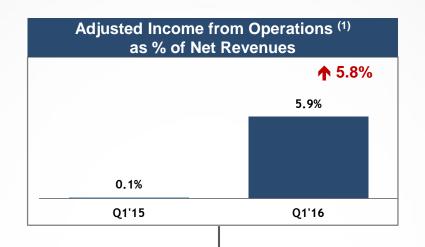

# 华住酒店集团 | Adjusted Operating Margin Increased 5.8 Pts

Excluding share-based compensation expenses.