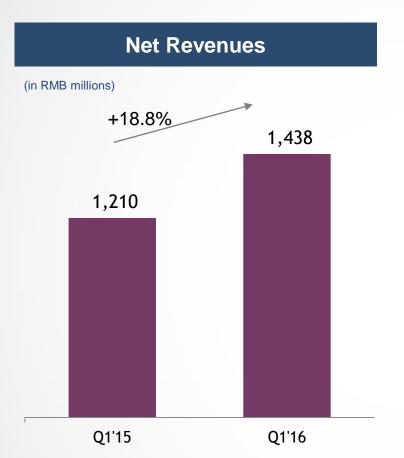

# Net Revenues Increased 18.8% Exceeding Guidance of 14%-15% Growth

Manachised and Franchised Hotels Revenue as % of Total Revenues

| Q1'15 | Q1'16 |
|-------|-------|
| 17.7% | 20.9% |