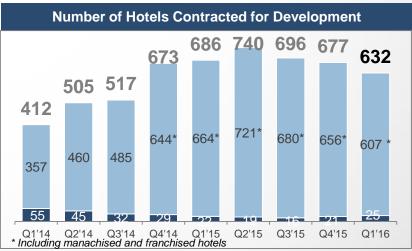

aded HanTing 2.0 Delivers Significant Same Hotel RevPAR Increase



18% of HanTing brand hotel rooms inventories were under HanTing 2.0 model as of Q1 2016



### **Continue Fast Expansion of Hotel Network**

#### **Hotels Added (net)**



- Network expansion through both organic growth and alliance in 2016 Q1
  - 129 net new hotels under China Lodging's brands
  - 97 new hotels under Accor's brands (incl. 96 hotels merged post transaction in Jan 2016)



#### **Revenue Growth Exceeded Guidance**



Breakdown of Incremental Revenue Growth (Q1'16 vs Q1'15)





### Achieved First-Quarter Profitability since 2014





### **Company Highlights**

**Operational and Financial Review** 

Q&A

**Appendix** 



# Hotel Network Continues Robust Growth, Mainly Driven by Manachise and Franchise







Note: In Q1 2016, 96 Accor hotels were merged to China Lodging's platform due to strategic alliance.



#### Q1 RevPAR Increased 1.1% YOY







Weight of hotel rooms in 1st- and 2nd-tier cities

| Q1'14 | Q1'15 | Q1'16 |
|-------|-------|-------|
| 77.1% | 76.8% | 76.3% |

Weight of hotel rooms in midscale and upscale segment

| Q1'14 | Q1'15 | Q1'16 |
|-------|-------|-------|
| 9.3%  | 12.1% | 15.1% |



#### Q1 Same-hotel RevPAR Stabilized



<sup>\*</sup> Normalized for Shanghai Expo



# 华住酒店集团 | Adjusted Operating Margin Increased 5.8 Pts









Excluding share-based compensation expenses.



# **Capital Allocation Supported by Continuing Strong Cash Flow Generation**



(in RMB millions)



- Strategic investments mainly refer to equity investment in apartment and shared office