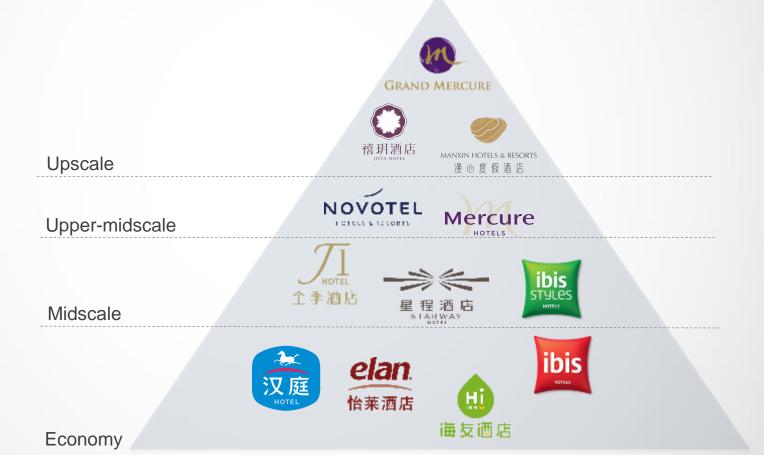

### Who We Are: Leader in Chinese Hotel Market

Founded in 2005

12 brands

**2,989** hotels

**304,428** rooms

356 cities

As of 3/31/2016

## 华住酒店集团 | Brand Development History

| <u>Launch of</u> <u>new brands</u>                                     | ar<br><u>Acquisition</u>    | <u>Launch of new</u><br><u>brands</u> | Year         | Acquisition & Alliance                                                                                  |
|------------------------------------------------------------------------|-----------------------------|---------------------------------------|--------------|---------------------------------------------------------------------------------------------------------|
| <b>19</b><br>Marriott                                                  | <b>50</b>                   | HanTing Hotel                         | 2005         |                                                                                                         |
| Courtyard Fairfield Inn JW Marriott                                    | Residence Inn               | Hi Inn<br>JI Hotel                    | 2009<br>2010 |                                                                                                         |
| TownePlace SpringHill Marriott Vacation Club Marriott Executive Apt    | Ritz-Carlton<br>Renaissance | Joya Hotel<br>Manxin Hotel            | 2012<br>2013 | Starway Hotel<br>Elan Hotel<br>(relaunched in 2014)                                                     |
| Bulgari EDITION Autograph Collection AC Hotels by Marriott MOXY Hotels |                             |                                       | 2016         | Strategic alliance<br>with AccorHotels –<br>Ibis,<br>Ibis Styles,<br>Mercure, Novotel,<br>Grand Mercure |