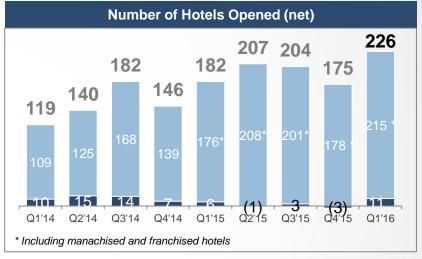

### **Continue Fast Expansion of Hotel Network**

#### **Hotels Added (net)**

- Network expansion through both organic growth and alliance in 2016 Q1
  - 129 net new hotels under China Lodging's brands
  - 97 new hotels under Accor's brands (incl. 96 hotels merged post transaction in Jan 2016)

# Hotel Network Continues Robust Growth, Mainly Driven by Manachise and Franchise

Note: In Q1 2016, 96 Accor hotels were merged to China Lodging's platform due to strategic alliance.