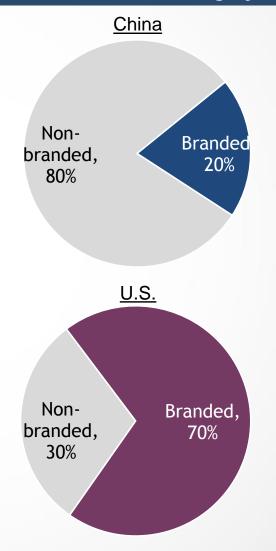

# Market Structure of Economy Hotel Segment: Significant Room for Consolidation

Consolidation has been accelerating...

... but market is still highly fragmented

Branded as % of total market