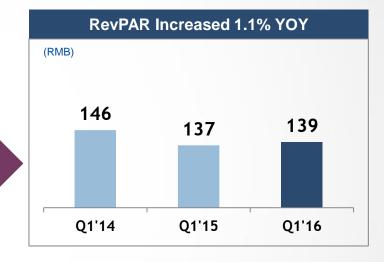

#### **Blended RevPAR Growth Turned Positive**

#### **Quarterly Blended RevPAR Year-over-Year Growth (Q1'14-Q1'16)**

#### Q1 RevPAR Increased 1.1% YOY

Weight of hotel rooms in 1st- and 2nd-tier cities

| Q1'14 | Q1'15 | Q1'16 |
|-------|-------|-------|
| 77.1% | 76.8% | 76.3% |

Weight of hotel rooms in midscale and upscale segment