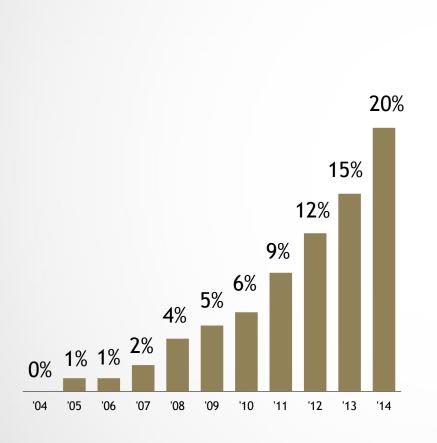

# Market Structure of Economy Hotel Segment: Significant Room for Consolidation

Consolidation has been accelerating...

... but market is still highly fragmented

Branded as % of total market