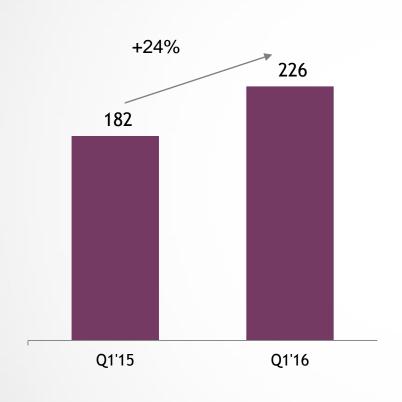

#### **Revenue Growth Exceeded Guidance**

Breakdown of Incremental Revenue Growth (Q1'16 vs Q1'15)