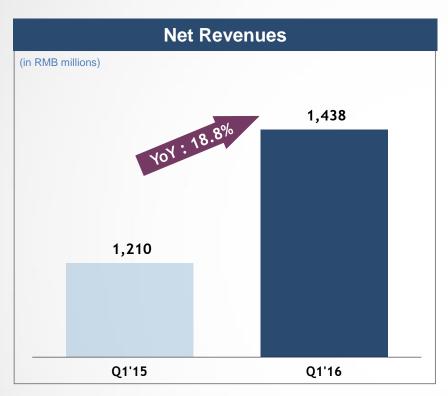

# Net Revenues Increased 18.8% Exceeding Guidance of 14%-15% Growth

Manachised and Franchised Hotels Revenue as % of Total Revenues

| Q1'15 | Q1'16 |
|-------|-------|
| 17.7% | 20.9% |