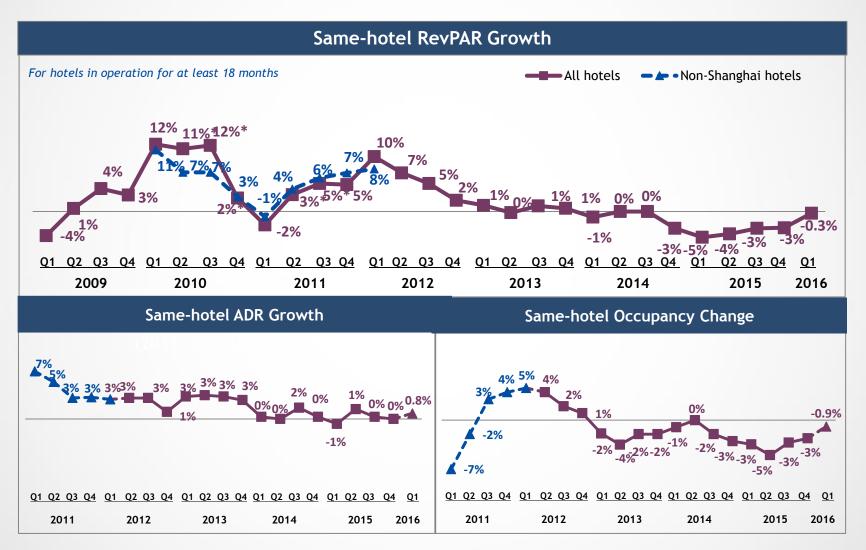

#### Q1 Same-hotel RevPAR Stabilized

<sup>\*</sup> Normalized for Shanghai Expo