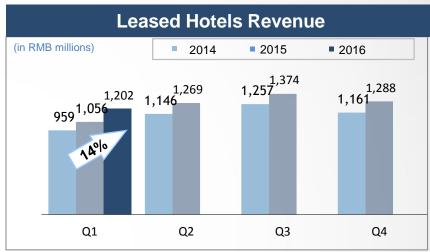

#### **Revenue Growth Exceeded Guidance**

Breakdown of Incremental Revenue Growth (Q1'16 vs Q1'15)

# Net Revenues Increased 18.8% Exceeding Guidance of 14%-15% Growth

Manachised and Franchised Hotels Revenue as % of Total Revenues

| Q1'15 | Q1'16 |
|-------|-------|
| 17.7% | 20.9% |