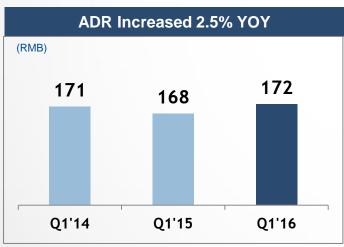

#### Q1 RevPAR Increased 1.1% YOY

Weight of hotel rooms in 1st- and 2nd-tier cities

| Q1'14 | Q1'15 | Q1'16 |
|-------|-------|-------|
| 77.1% | 76.8% | 76.3% |

Weight of hotel rooms in midscale and upscale segment