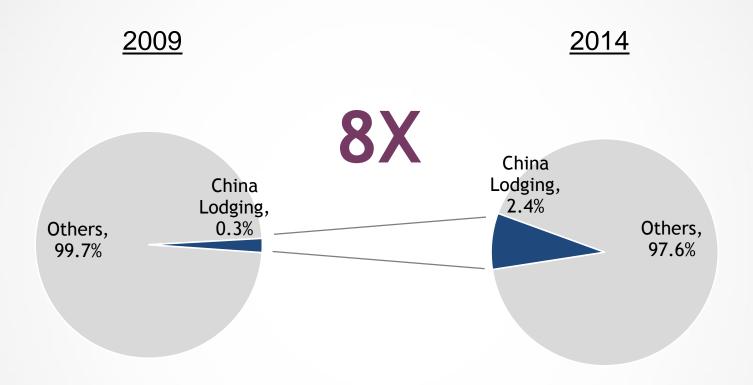

# Market Structure of Economy Hotel Segment: Significant Room for Consolidation

Consolidation has been accelerating...

... but market is still highly fragmented

Branded as % of total market

# Albeit small, China Lodging's Share Increased Significantly in Economy Hotel Segment

(Number of Company's economy hotels as % of total economy hotels)

Source: Innite, Company data