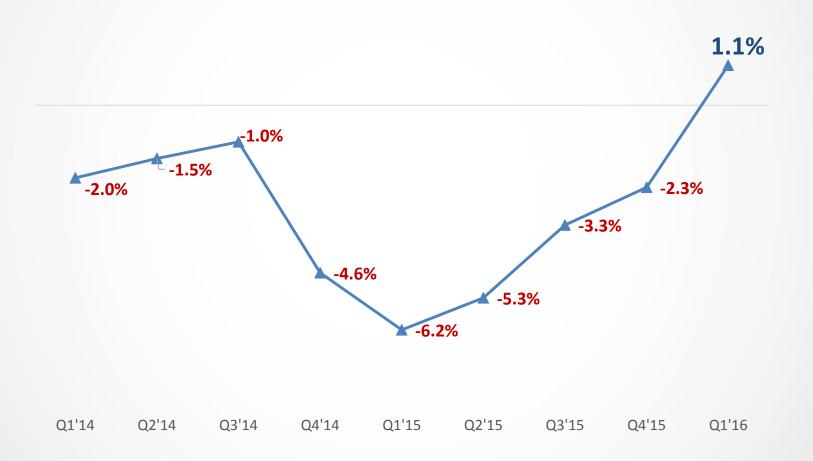

#### **Blended RevPAR Growth Turned Positive**

#### **Quarterly Blended RevPAR Year-over-Year Growth (Q1'14-Q1'16)**

#### Q1 RevPAR Increased 1.1% YOY

Weight of hotel rooms in 1st- and 2nd-tier cities

| Q1'14 | Q1'15 | Q1'16 |
|-------|-------|-------|
| 77.1% | 76.8% | 76.3% |

Weight of hotel rooms in midscale and upscale segment