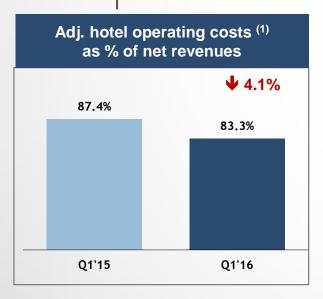

# 华住酒店集团 | Adjusted Operating Margin Increased 5.8 Pts

Excluding share-based compensation expenses.