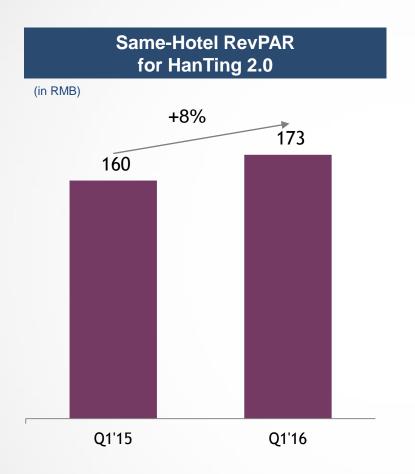

# Upgraded HanTing 2.0 Delivers Significant Same Hotel RevPAR Increase

18% of HanTing brand hotel rooms inventories were under HanTing 2.0 model as of Q1 2016