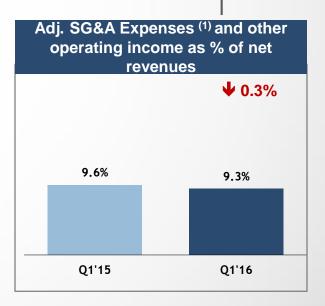

# 华住酒店集团 | Adjusted Operating Margin Increased 5.8 Pts

Excluding share-based compensation expenses.