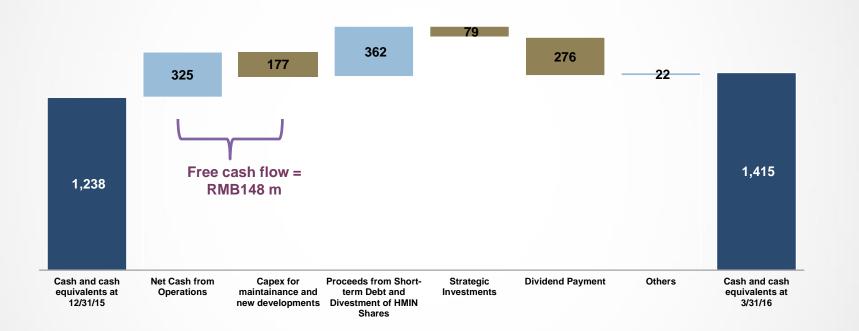

# **Capital Allocation Supported by Continuing Strong Cash Flow Generation**

(in RMB millions)

- Strategic investments mainly refer to equity investment in apartment and shared office businesses
- China Lodging bought Home Inns ADSs from open market in 2015, recouped RMB 79 million through partial disposal and recognized a gain of RMB13 million in Q1, 2016
- In Feb 2016, China Lodging paid a special dividend of RMB 276 million to shareholders, which was already announced in Dec 2015