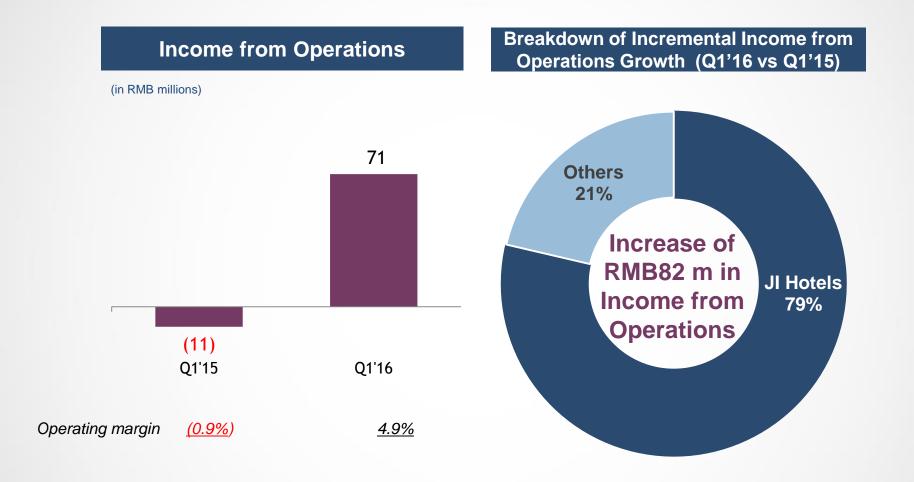

> expansion
- Further boost <u>DIRECT</u> sales



#### **Blended RevPAR Growth Turned Positive**

#### **Quarterly Blended RevPAR Year-over-Year Growth (Q1'14-Q1'16)**





# Upgraded HanTing 2.0 Delivers Significant Same Hotel RevPAR Increase



18% of HanTing brand hotel rooms inventories were under HanTing 2.0 model as of Q1 2016



### **Continue Fast Expansion of Hotel Network**

#### **Hotels Added (net)**



- Network expansion through both organic growth and alliance in 2016 Q1
  - 129 net new hotels under China Lodging's brands
  - 97 new hotels under Accor's brands (incl. 96 hotels merged post transaction in Jan 2016)



#### **Revenue Growth Exceeded Guidance**



Breakdown of Incremental Revenue Growth (Q1'16 vs Q1'15)





### Achieved First-Quarter Profitability since 2014





### **Company Highlights**

**Operational and Financial Review** 

Q&A

**Appendix** 



# Hotel Network Continues Robust Growth, Mainly Driven by Manachise and Franchise







Note: In Q1 2016, 96 Accor hotels were merged to China Lodging's platform due to strategic alliance.



#### Q1 RevPAR Increased 1.1% YOY







Weight of hotel rooms in 1st- and 2nd-tier cities

| Q1'14 | Q1'15 | Q1'16 |
|-------|-------|-------|
| 77.1% | 76.8% | 76.3% |

Weight of hotel rooms in midscale and upscale segment

| Q1'14 | Q1'15 | Q1'16 |
|-------|-------|-------|
| 9.3%  | 12.1% | 15.1% |



#### Q1 Same-hotel RevPAR Stabilized



<sup>\*</sup> Normalized for Shanghai Expo



# 华住酒店集团 | Adjusted Operating Margin Increased 5.8 Pts









Excluding share-based compensation expenses.



# **Capit