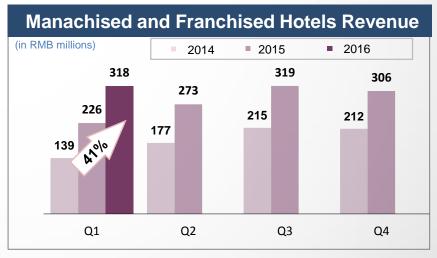

#### **Revenue Growth Exceeded Guidance**

Breakdown of Incremental Revenue Growth (Q1'16 vs Q1'15)

# Net Revenues Increased 18.8% Exceeding Guidance of 14%-15% Growth

Manachised and Franchised Hotels Revenue as % of Total Revenues

| Q1'15 | Q1'16 |
|-------|-------|
| 17.7% | 20.9% |