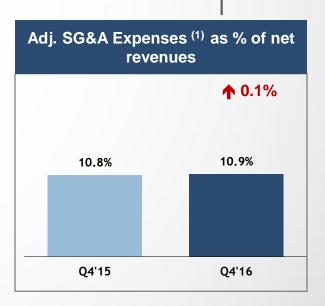

elerated in Q4...

#### **Quarterly Blended RevPAR Year-over-Year Growth (Q1'14-Q4'16)**





#### .. Driven by Both ADR + Occupancy Growth







Weight of hotel rooms in 1st- and 2nd-tier cities

| Q4'14 | Q4'15 | Q4'16 |
|-------|-------|-------|
| 77%   | 76%   | 77%   |

Weight of hotel rooms in midscale and upscale segment

| Q4'14 | Q4'15 | Q4'16 |
|-------|-------|-------|
| 11%   | 15%   | 18%   |



# Same-hotel RevPAR Growth 2.5% in 16Q4, Highest in 4 Years Since 12Q4



<sup>\*</sup> Normalized for Shanghai Expo



# 住酒店集团 | Net Revenues Increased 10.9%, High End of Guidance of 9%-11%



Net Manachised and Franchised Hotels Revenue as % of Net Revenues

| Q4'15 | Q4'16 |
|-------|-------|
| 19.2% | 22.0% |







## 华住酒店集团 | Adjusted Operating Margin Expanded by 2.8 Pts











# **Capital Allocation Supported by Continuing Strong Cash Flow Generation**



Expect Q1'17 net revenues to grow

**7.2% to 8.4%** year-over-year

Project 2017 full year net revenues to grow

Gross Opening of 450-500 Hotels with ~

40% in mid and up scale.

Note: The above guidance have not considered the impact of Crystal Orange Hotels acquisition.

**Strategy Review** 

**Acquisition of Crystal Orange Hotel** 

**Operational and Financial Review** 

**Q & A** 

**Appendix** 

**Strategy Review** 

**Acquisition of Crystal Orange Hotel** 

**Operational and Financial Review** 

Q&A

**Appendix** 



# 华住酒店集团 | Same-Hotel Operational Data by Segment

| <u>N</u>                       | umber of hotels in | operation | Same-hotel   | Same-hotel RevPAR     |        | Same-hotel ADR |