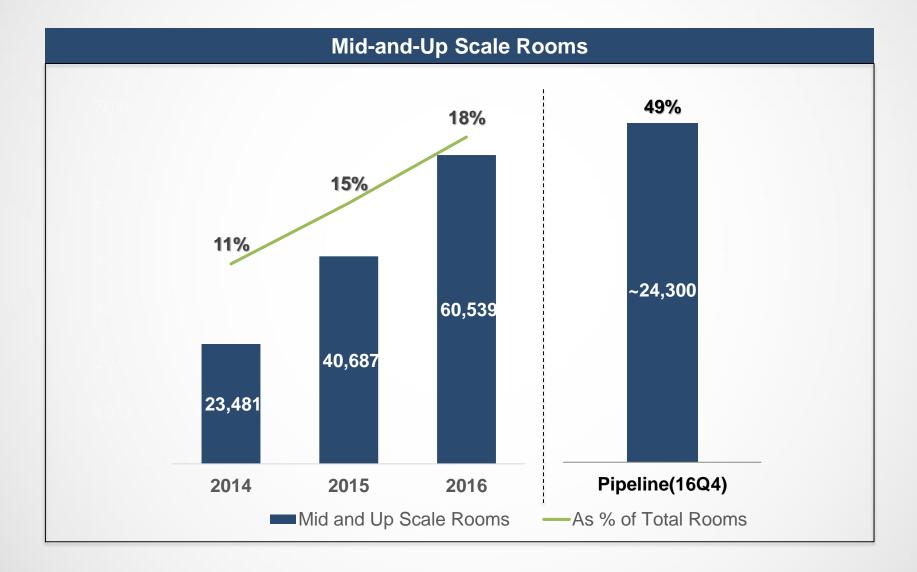

   18% mid-and-up scale
- Pipeline rooms 49% mid-and-up scale

- 3 Further boost DIRECT sales
- Direct channel contribution Economy
   +1.2%; Mid-and-up scale +2.3%
- Best price guarantee initiative for members
- Members 79m at 16Q4, +30m vs. 15Q4

# Increasing Proportion of Mid-and-Up Scale Rooms Inventory

| Q4'14 | Q4'15 | Q4'16 |
|-------|-------|-------|
| 11%   | 15%   | 18%   |