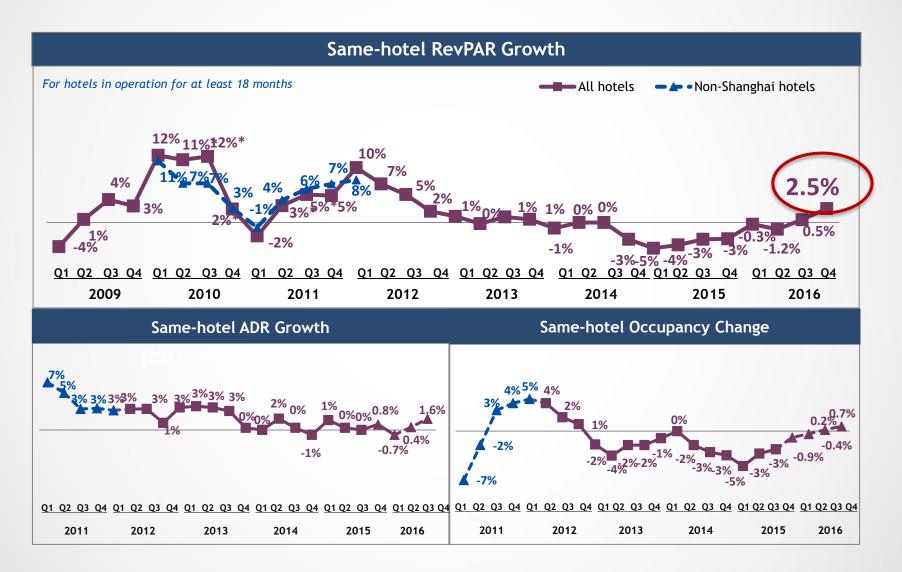

# Same-hotel RevPAR Growth 2.5% in 16Q4, Highest in 4 Years Since 12Q4

<sup>\*</sup> Normalized for Shanghai Expo