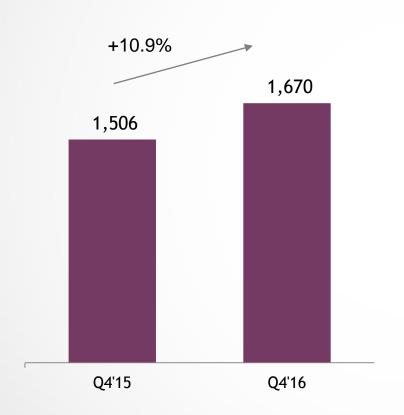

# 住酒店集团 | Net Revenues Increased 10.9%, High End of Guidance of 9%-11%

Net Manachised and Franchised Hotels Revenue as % of Net Revenues

| Q4'15 | Q4'16 |
|-------|-------|
| 19.2% | 22.0% |