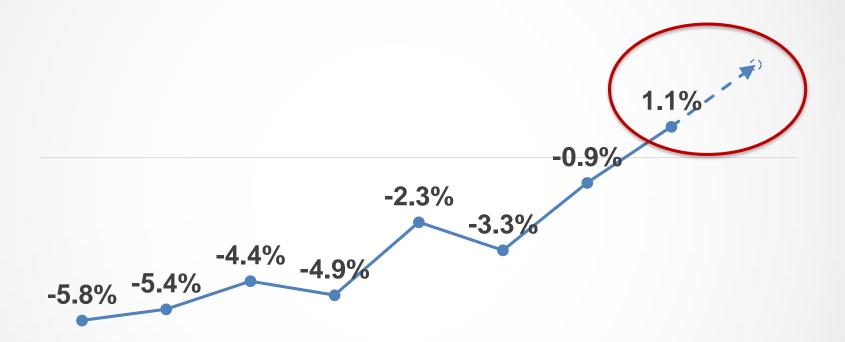

# HanTing Same-hotel RevPAR Turned Positive Growth in Q4

Q1'15 Q2'15 Q3'15 Q4'15 Q1'16 Q2'16 Q3'16 Q4'16 Q1'17

#### 2016 Achievements

- Strengthen and differentiate HANTING
- HanTing same-hotel RevPAR turned POSITIVE to 1.1%
- HanTing 2.0 rooms over 30%
- Cleanness upgrade initiative

Continue FAST expansion

- Gross opening 737 hotels
- Rooms inventory