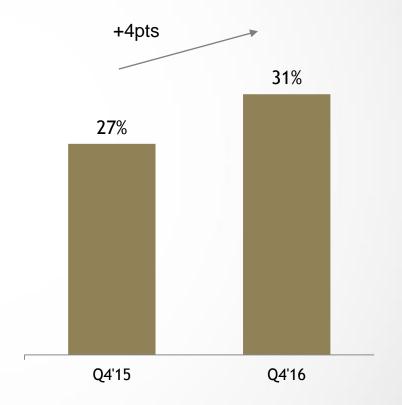

# 住酒店集团 | Net Revenues Increased 10.9%, High End of Guidance of 9%-11%

Net Manachised and Franchised Hotels Revenue as % of Net Revenues

| Q4'15 | Q4'16 |
|-------|-------|
| 19.2% | 22.0% |