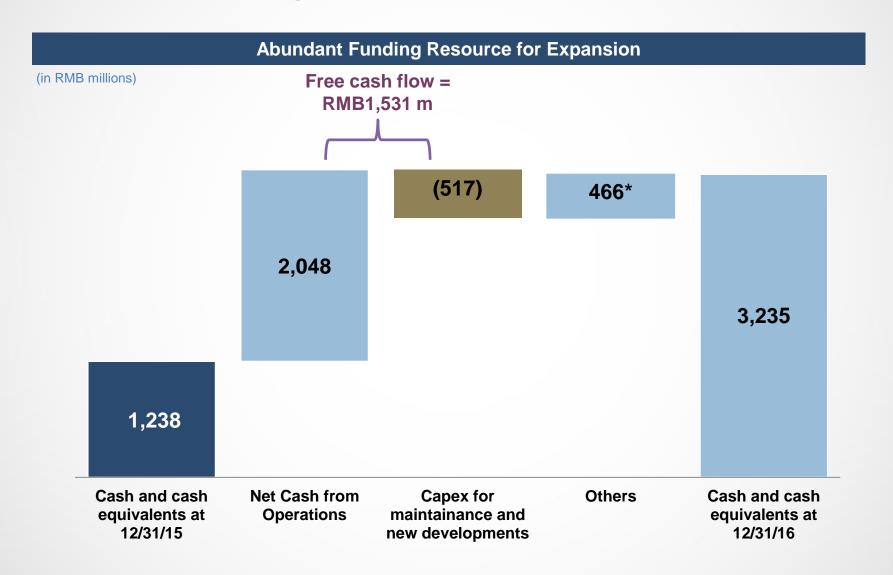

# **Capital Allocation Supported by Continuing Strong Cash Flow Generation**

Expect Q1'17 net revenues to grow

**7.2% to 8.4%** year-over-year

Project 2017 full year net revenues to grow

Gross Opening of 450-500 Hotels with ~