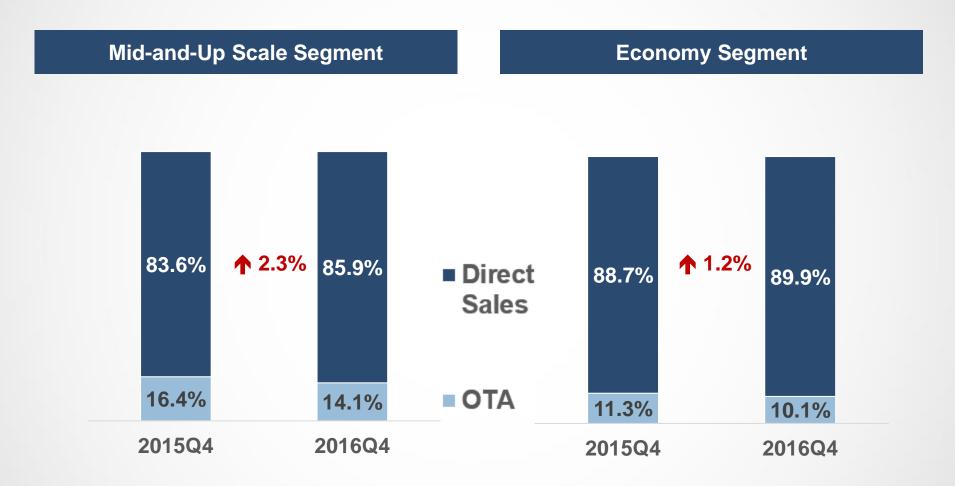

# Improving Direct Sales Capability in Both Economy and Mid-and-Up Scale Segment

Blended direct sales contribution 88%

   18% mid-and-up scale
- Pipeline rooms 49% mid-and-up scale

- 3 Further boost DIRECT sales
- Direct channel contribution Economy
   +1.2%; Mid-and-up scale +2.3%
- Best price guarantee initiative for members
- Members 79m at 16Q4, +30m vs. 15Q4