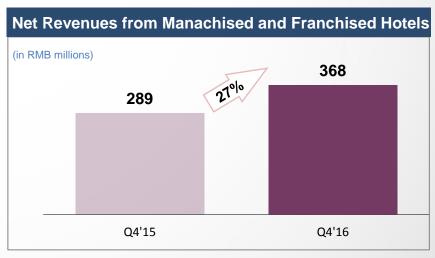

# 住酒店集团 | Net Revenues Increased 10.9%, High End of Guidance of 9%-11%

Net Manachised and Franchised Hotels Revenue as % of Net Revenues

| Q4'15 | Q4'16 |
|-------|-------|
| 19.2% | 22.0% |