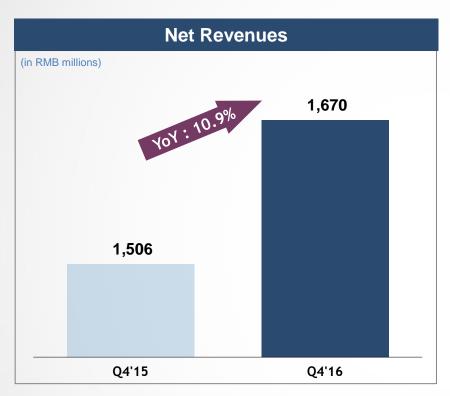

#### **Revenue Growth in Line with Expectation**

#### **Net Revenues**

Revenue from Midscale and Upscale Hotels as % of Net Revenues

(in RMB millions)

# 住酒店集团 | Net Revenues Increased 10.9%, High End of Guidance of 9%-11%

Net Manachised and Franchised Hotels Revenue as % of Net Revenues

| Q4'15 | Q4'16 |
|-------|-------|
| 19.2% | 22.0% |