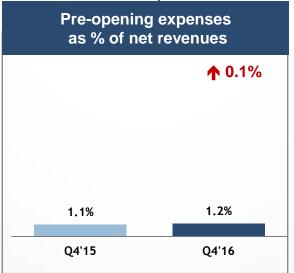

ccelerated in Q4...

#### **Quarterly Blended RevPAR Year-over-Year Growth (Q1'14-Q4'16)**





#### .. Driven by Both ADR + Occupancy Growth







Weight of hotel rooms in 1st- and 2nd-tier cities

| Q4'14 | Q4'15 | Q4'16 |
|-------|-------|-------|
| 77%   | 76%   | 77%   |

Weight of hotel rooms in midscale and upscale segment

| Q4'14 | Q4'15 | Q4'16 |
|-------|-------|-------|
| 11%   | 15%   | 18%   |



# Same-hotel RevPAR Growth 2.5% in 16Q4, Highest in 4 Years Since 12Q4



<sup>\*</sup> Normalized for Shanghai Expo



# 住酒店集团 | Net Revenues Increased 10.9%, High End of Guidance of 9%-11%



Net Manachised and Franchised Hotels Revenue as % of Net Revenues

| Q4'15 | Q4'16 |
|-------|-------|
| 19.2% | 22.0% |







## 华住酒店集团 | Adjusted Operating Margin Expanded by 2.8 Pts











# **Capital Allocation Supported by Continuing Strong Cash Flow Generation**



Expect Q1'17 net revenues to grow

**7.2% to 8.4%** year-over-year

Project 2017 full year net revenues to grow

Gross Opening of 450-500 Hotels with ~

40% in mid and up scale.

Note: The above guidance have not considered the impact of Crystal Orange Hotels acquisition.

**Strategy Review** 

**Acquisition of Crystal Orange Hotel** 

**Operational and Financial Review** 

**Q & A** 

**Appendix** 

**Strategy Review** 

**Acquisition of Crystal Orange Hotel** 

**Operational and Financial Review** 

Q&A

**Appendix** 



# 华住酒店集团 | Same-Hotel Operational Data by Segment

| <u>N</u>                       | umber of hotels in | operation | Same-hotel   | Same-hotel RevPAR     |        | Same-hotel ADR |