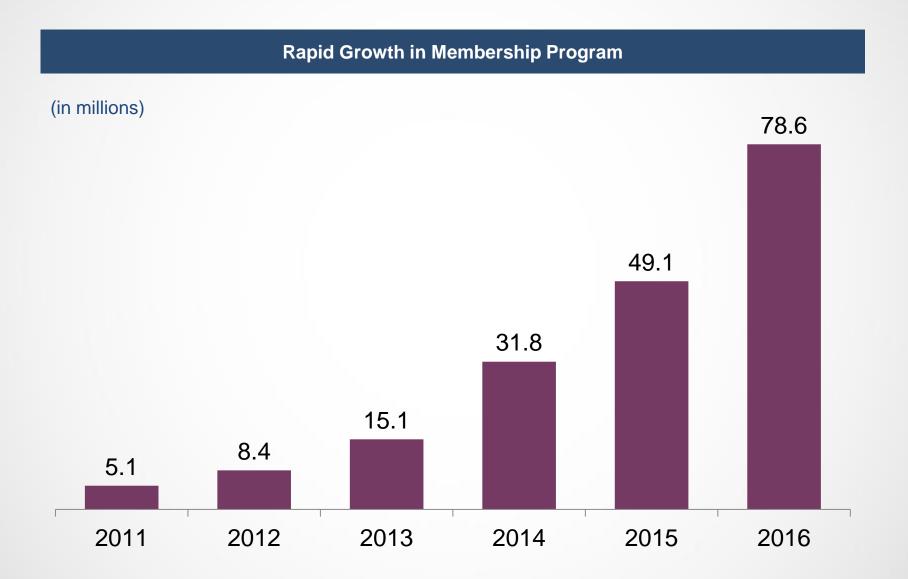

#### **Fast-growing Membership Program**

 Multi-brand Strategy - <u>Fast Expansion</u> of Midscale Hotels

Continuous Growth in <u>Same-hotel RevPAR</u>

   18% mid-and-up scale
- Pipeline rooms 49% mid-and-up scale

- 3 Further boost DIRECT sales
- Direct channel contribution Economy
   +1.2%; Mid-and-up scale +2.3%
- Best price guarantee initiative for members
- Members 79m at 16Q4, +30m vs. 15Q4