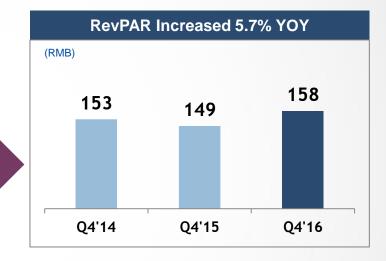

#### Blended RevPAR Growth Accelerated in Q4...

#### **Quarterly Blended RevPAR Year-over-Year Growth (Q1'14-Q4'16)**