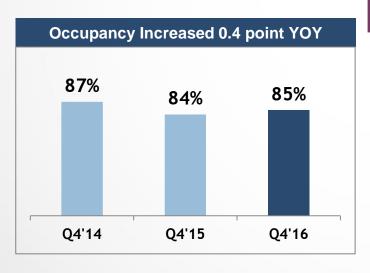

#### .. Driven by Both ADR + Occupancy Growth

Weight of hotel rooms in 1st- and 2nd-tier cities

| Q4'14 | Q4'15 | Q4'16 |
|-------|-------|-------|
| 77%   | 76%   | 77%   |

Weight of hotel rooms in midscale and upscale segment