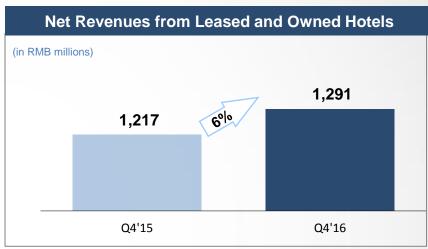

#### **Net Revenues**

Revenue from Midscale and Upscale Hotels as % of Net Revenues

(in RMB millions)