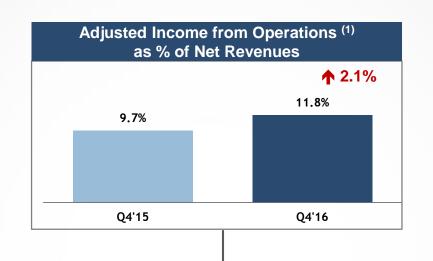

th Accelerated in Q4...

#### **Quarterly Blended RevPAR Year-over-Year Growth (Q1'14-Q4'16)**





#### .. Driven by Both ADR + Occupancy Growth







Weight of hotel rooms in 1st- and 2nd-tier cities

| Q4'14 | Q4'15 | Q4'16 |
|-------|-------|-------|
| 77%   | 76%   | 77%   |

Weight of hotel rooms in midscale and upscale segment

| Q4'14 | Q4'15 | Q4'16 |
|-------|-------|-------|
| 11%   | 15%   | 18%   |



# Same-hotel RevPAR Growth 2.5% in 16Q4, Highest in 4 Years Since 12Q4



<sup>\*</sup> Normalized for Shanghai Expo



# 住酒店集团 | Net Revenues Increased 10.9%, High End of Guidance of 9%-11%



Net Manachised and Franchised Hotels Revenue as % of Net Revenues

| Q4'15 | Q4'16 |
|-------|-------|
| 19.2% | 22.0% |







## 华住酒店集团 | Adjusted Operating Margin Expanded by 2.8 Pts











# **Capital Allocation Supported by Continuing Strong Cash Flow Generation**



Expect Q1'17 net revenues to grow

**7.2% to 8.4%** year-over-year

Project 2017 full year net revenues to grow

Gross Opening of 450-500 Hotels with ~

40% in mid and up scale.

Note: The above guidance have not considered the impact of Crystal Orange Hotels acquisition.

**Strategy Review** 

**Acquisition of Crystal Orange Hotel** 

**Operational and Financial Review** 

**Q & A** 

**Appendix** 

**Strategy Review** 

**Acquisition of Crystal Orange Hotel** 

**Operational and Financial Review** 

Q&A

**Appendix** 



# 华住酒店集团 | Same-Hotel Operational Data by Segment

| <u>N</u>                       | umber of hotels in | operation | Same-hotel   | Same-hotel RevPAR     |        | Same-hotel ADR