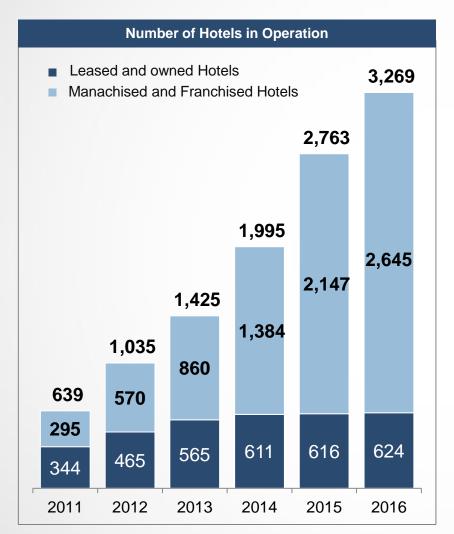

e initiative

Continue FAST expansion

- Gross opening 737 hotels
- Rooms inventory

   18% mid-and-up scale
- Pipeline rooms 49% mid-and-up scale

- 3 Further boost DIRECT sales
- Direct channel contribution Economy
   +1.2%; Mid-and-up scale +2.3%
- Best price guarantee initiative for members
- Members 79m at 16Q4, +30m vs. 15Q4



# HanTing Same-hotel RevPAR Turned Positive Growth in Q4





Q1'15 Q2'15 Q3'15 Q4'15 Q1'16 Q2'16 Q3'16 Q4'16 Q1'17



#### Upgrade for HanTing is On Track



#### **HanTing 2.0 Upgradation Mid Term Plan**

# >90% >70% 2019 >50% 2017 2016

#### % of HanTing rooms under HanTing 2.0 model and above

#### **HanTing 2.0 Hotel Design**







#### "Stay Clean, Stay HanTing"

















"爱干净 住汉庭"



# Continue Fast Expansion with Increasing Focus on Quality











# Increasing Proportion of Mid-and-Up Scale Rooms Inventory





# Improving Direct Sales Capability in Both Economy and Mid-and-Up Scale Segment





Blended direct sales contribution 88%





# Best Price Guarantee for Members through Online Booking in Direct Channels



Launched since November 11, 2016 ("Singles Day")

- Guaranteed best price through mobile app or wechat booking;
- Commit to refund 2X on the price difference



#### **Fast-growing Membership Program**







 Multi-brand Strategy - <u>Fast Expansion</u> of Midscale Hotels

Continuous Growth in <u>Same-hotel RevPAR</u>



## **China Lodging Brand Portfolio**

|                | Standardized<br>In Core<br>Elements |                                | lardized<br>Styles | Standardized<br>In Design   |
|--------------