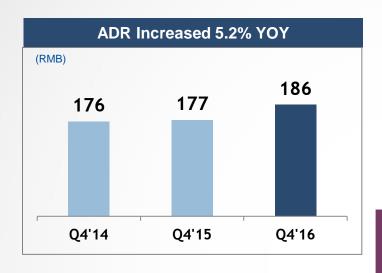

#### .. Driven by Both ADR + Occupancy Growth

Weight of hotel rooms in 1st- and 2nd-tier cities

| Q4'14 | Q4'15 | Q4'16 |
|-------|-------|-------|
| 77%   | 76%   | 77%   |

Weight of hotel rooms in midscale and upscale segment