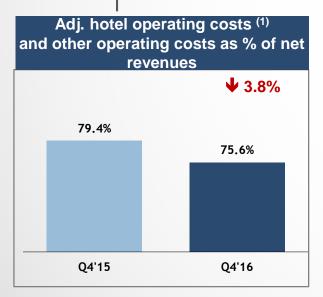

Accelerated in Q4...

#### **Quarterly Blended RevPAR Year-over-Year Growth (Q1'14-Q4'16)**





#### .. Driven by Both ADR + Occupancy Growth







Weight of hotel rooms in 1st- and 2nd-tier cities

| Q4'14 | Q4'15 | Q4'16 |
|-------|-------|-------|
| 77%   | 76%   | 77%   |

Weight of hotel rooms in midscale and upscale segment

| Q4'14 | Q4'15 | Q4'16 |
|-------|-------|-------|
| 11%   | 15%   | 18%   |



# Same-hotel RevPAR Growth 2.5% in 16Q4, Highest in 4 Years Since 12Q4



<sup>\*</sup> Normalized for Shanghai Expo



# 住酒店集团 | Net Revenues Increased 10.9%, High End of Guidance of 9%-11%



Net Manachised and Franchised Hotels Revenue as % of Net Revenues

| Q4'15 | Q4'16 |
|-------|-------|
| 19.2% | 22.0% |







## 华住酒店集团 | Adjusted Operating Margin Expanded by 2.8 Pts











# **Capital Allocation Supported by Continuing Strong Cash Flow Generation**



Expect Q1'17 net revenues to grow

**7.2% to 8.4%** year-over-year

Project 2017 full year net revenues to grow

Gross Opening of 450-500 Hotels with ~

40% in mid and up scale.

Note: The above guidance have not considered the impact of Crystal Orange Hotels acquisition.

**Strategy Review** 

**Acquisition of Crystal Orange Hotel** 

**Operational and Financial Review** 

**Q & A** 

**Appendix** 

**Strategy Review** 

**Acquisition of Crystal Orange Hotel** 

**Operational and Financial Review** 

Q&A

**Appendix** 



# 华住酒店集团 | Same-Hotel Operational Data by Segment

| <u>N</u>                       | umber of hotels in | operation | Same-hotel   | Same-hotel RevPAR     |        | Same-hotel ADR |