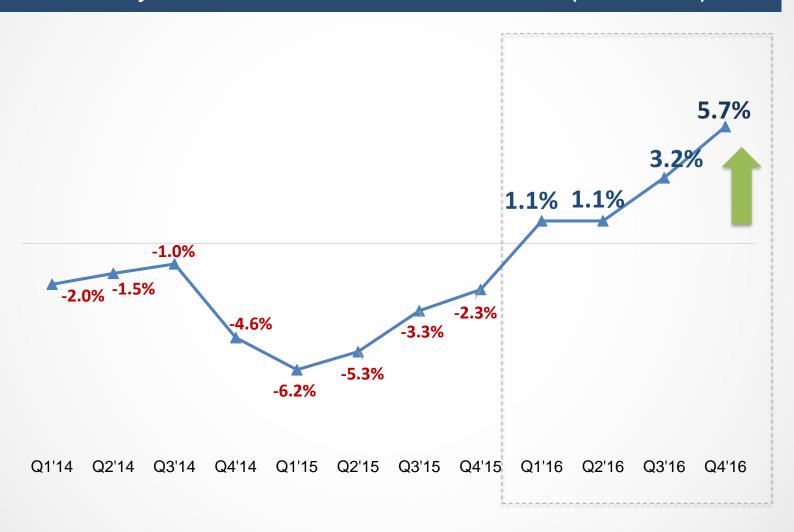

#### Blended RevPAR Growth Accelerated in Q4...

#### **Quarterly Blended RevPAR Year-over-Year Growth (Q1'14-Q4'16)**