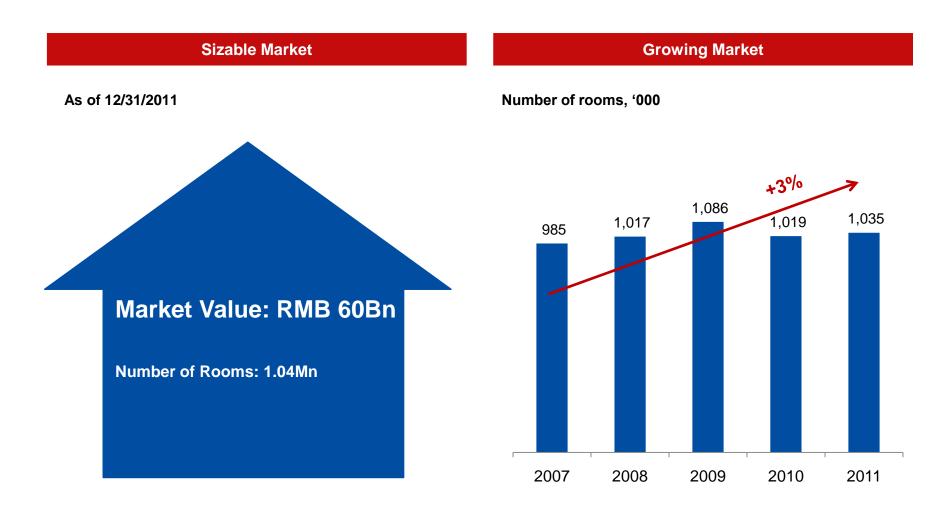

# Sizable and Growing Segment: Midscale Hotel

Source: CNTA. 3- and 4- star hotels are considered as midscale hotels in China. Total market value includes room revenues only.