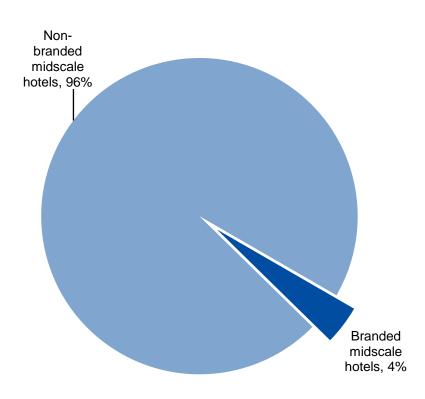

# Highly Fragmented: Huge Growth Potential for Consolidation

Branded midscale hotel chains only make up 4% of the midscale hotel sector in China (number of hotels as of Dec 31, 2011)

Source: Inntie, CNTA, 2011