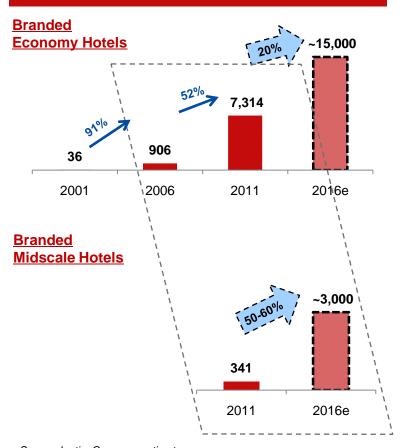

Branded midscale hotel still in infancy in China (number of hotels, CAGR)

Source: Inntie, Company estimates