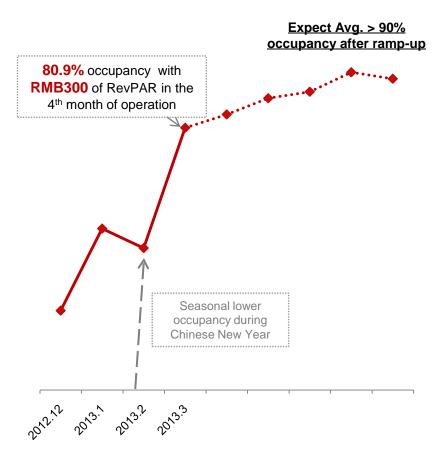

#### **Steady Occupancy Rate Growth in Ramp-up**

Opened on November 30, 2012 **237 Rooms** 