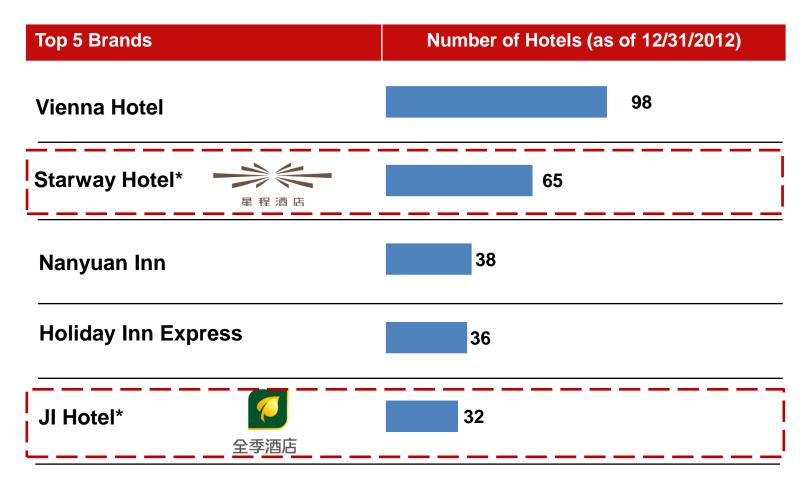

# **HTHT** is Leading the Midscale Race

HTHT owns 2 brands in top 5, with combined number of hotels close to 100.

Source: company websites