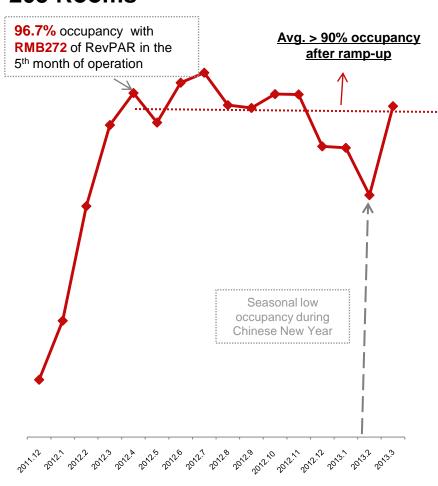

#### Occupancy Over 90% in 5th Month after Opening

# Opened on December 14, 2011 **205 Rooms**

#### **Premium Location**

Located in Jing An District, downtown

Close to metro station and bus station

To JingAn Temple: 2KM

To People's Square: 3 KM