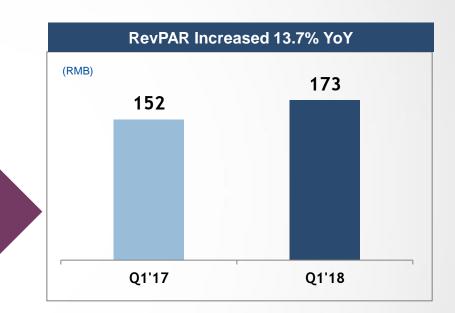

#### Revenues from Mid and Upscale Hotels Grew by 87%; Mid and Upscale Hotels Revenues Contribution Increased by 14pts to 47%

Double-Digit Group Blended RevPAR Growth Driven by ADR Increase and Mix Upgrade

## ☆ 华住酒店集团 | RevPAR Growth Driven by ADR Growth