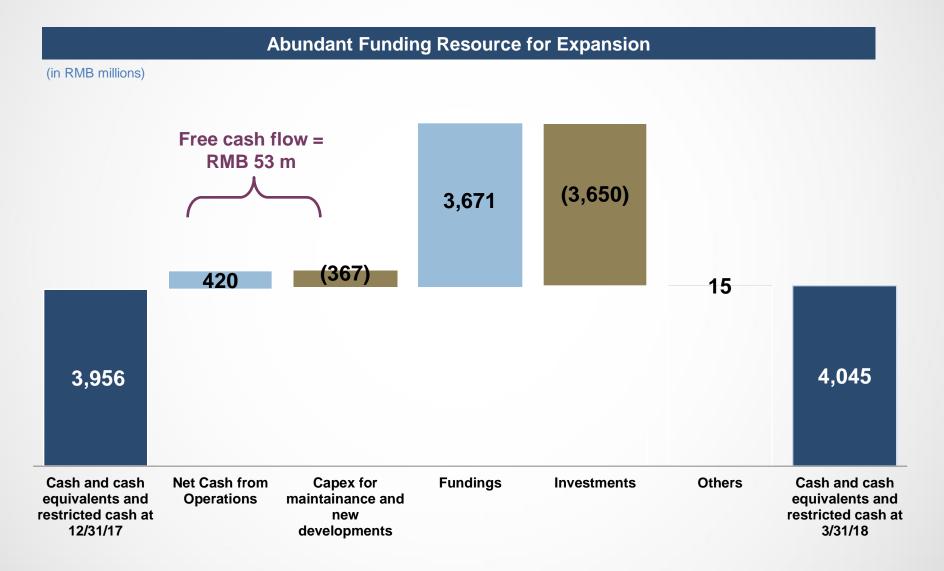

DR Growth





# 住酒店集团 |Q1 Net Revenues Grew by 29.6% (or 30.3% under previous accounting standards), Exceeding High-end of Guidance



#### Net Manachised and Franchised Hotels Revenue as % of Net Revenues

| Q1'17 | Q1'18 |
|-------|-------|
| 23.5% | 24.3% |

Net Revenues from Leased and Owned Hotels (in RMB millions) 1,227 1,28%





#### Note: Figures for Q1'17 was recast according to Accounting Standards on Revenue Recognition - ASC 606

## 华住酒店集团 Q1 Operating Profit Grew by 76.8% with Margin Expansion of 4.0 Percentage Points



☆ 华住酒店集团 | Strong Profit Growth and Margin Expansion



\* Excluding unrealized loss from fair value changes of equity securities of RMB136.7m and share-based compensation expenses.



## Strong Cash Balances Support Hotel Expansion and Capital Investments



## ☆ <sup>华</sup>住酒店集团</sup> | Guidance for Q2 2018

- Raise full year net revenues growth range from 16%-19% to 18%-22%, thanks to better-than-expected RevPAR outlook
- Expect Q2'18 net revenues to grow 24%-26%



## **Strategy Review**

## **Operational and Financial Review**

## <u>Q & A</u>

Appendix



## **Strategy Review**

## **Operational and Financial Review**

Q & A

**Appendix** 

## 

|                                  | <u>Number of hotels in operation</u><br>As of<br>June 30, |       | For the quarter ended<br>June 30. yoy |      |               | Same-ho<br>For the qua |      | Same-hotel Occupan<br>For the quarter end |          |      | -      |
|----------------------------------|-----------------------------------------------------------|-------|----------------------