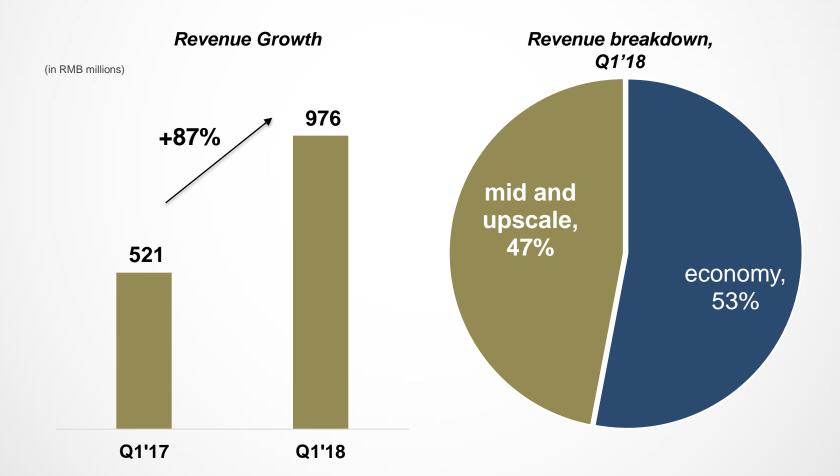

## Increasing Revenue Contribution from Mid and Upscale Hotels

#### Revenues from Mid and Upscale Hotels Grew by 87%; Mid and Upscale Hotels Revenues Contribution Increased by 14pts to 47%

Double-Digit Group Blended RevPAR Growth Driven by ADR Increase and Mix Upgrade