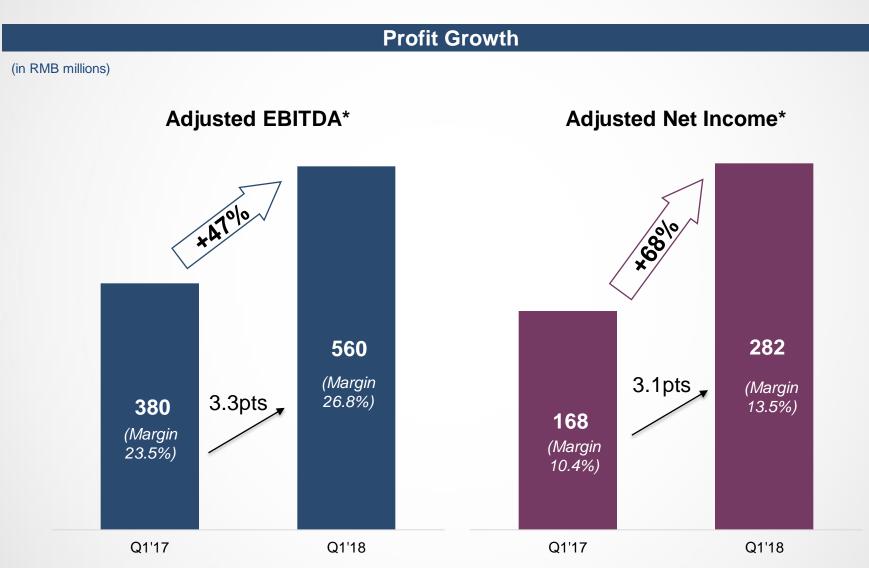

## 华住酒店集团 Q1 Operating Profit Grew by 76.8% with Margin Expansion of 4.0 Percentage Points

☆ 华住酒店集团 | Strong Profit Growth and Margin Expansion

\* Excluding unrealized loss from fair value changes of equity securities of RMB136.7m and share-based compensation expenses.