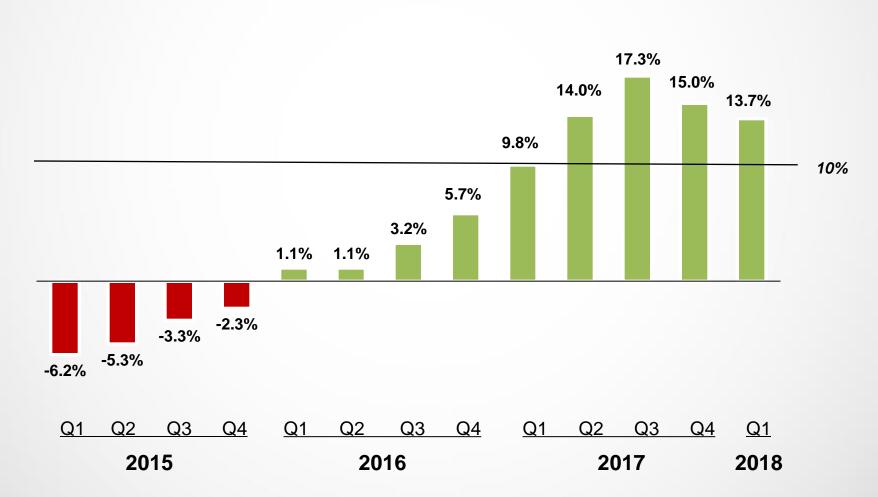

#### Revenues from Mid and Upscale Hotels Grew by 87%; Mid and Upscale Hotels Revenues Contribution Increased by 14pts to 47%

Double-Digit Group Blended RevPAR Growth Driven by ADR Increase and Mix Upgrade

#### **Quarterly Group Blended RevPAR Growth**