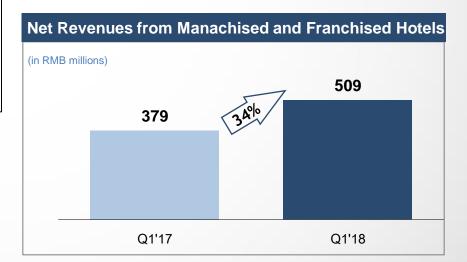

#### Net Manachised and Franchised Hotels Revenue as % of Net Revenues

| Q1'17 | Q1'18 |
|-------|-------|
| 23.5% | 24.3% |

Net Revenues from Leased and Owned Hotels (in RMB millions) 1,227 1,28%

#### Note: Figures for Q1'17 was recast according to Accounting Standards on Revenue Recognition - ASC 606