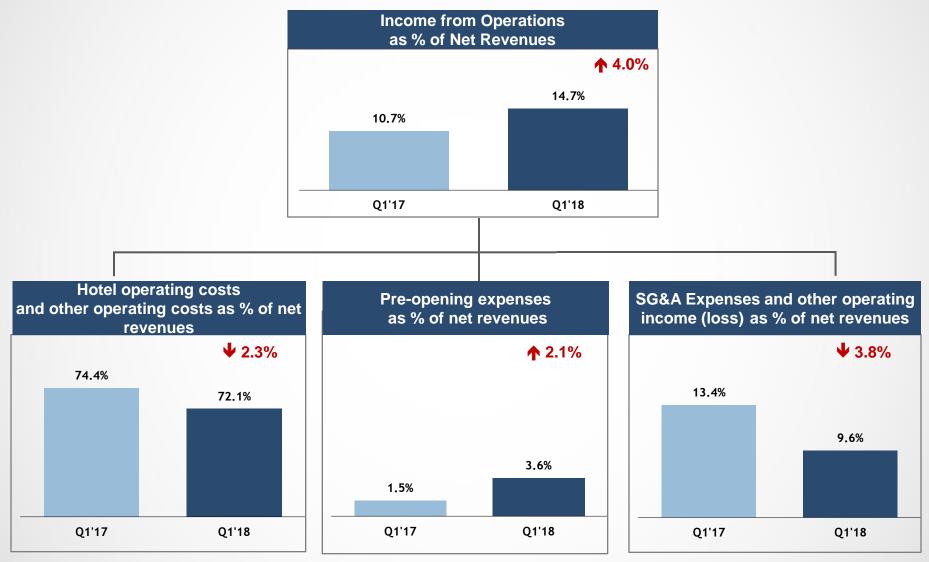

## 华住酒店集团 Q1 Operating Profit Grew by 76.8% with Margin Expansion of 4.0 Percentage Points

☆ 华住酒店集团 | Strong Profit Growth and Margin Expansion

\* Excluding unrealized loss from fair value changes of equity securities of RMB136.7m and share-based compensation expenses.