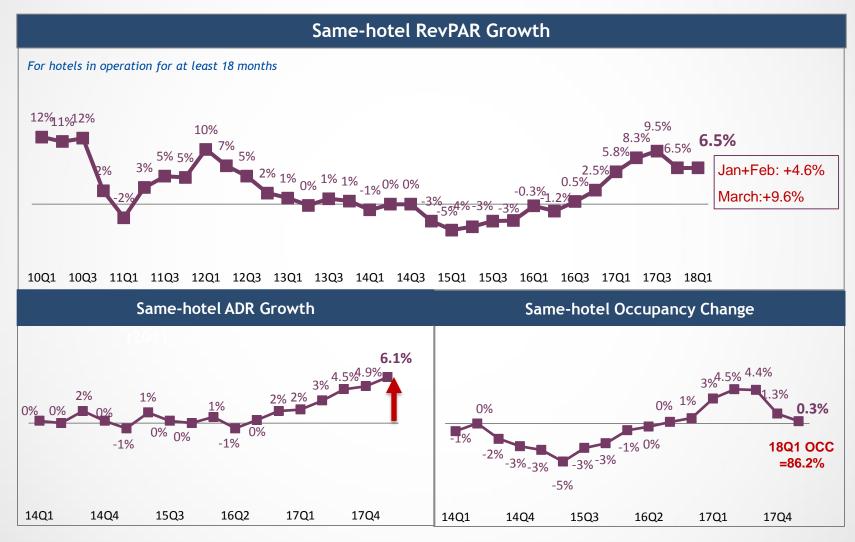

## Group Same-hotel RevPAR Growth Reached 6.5% in Q1'18, Mainly Driven by Same-hotel ADR Growth

Note: Crystal Orange hotels RevPAR are not included in our reported same-hotel RevPAR statistics until they have been in Huazhu 's system for more than 18 months..

## ☆ 华住酒店集团 | RevPAR Growth Driven by ADR Growth