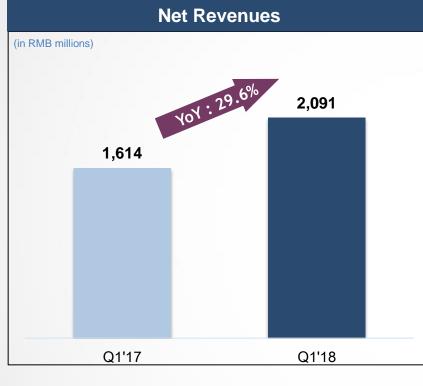

# 住酒店集团 |Q1 Net Revenues Grew by 29.6% (or 30.3% under previous accounting standards), Exceeding High-end of Guidance