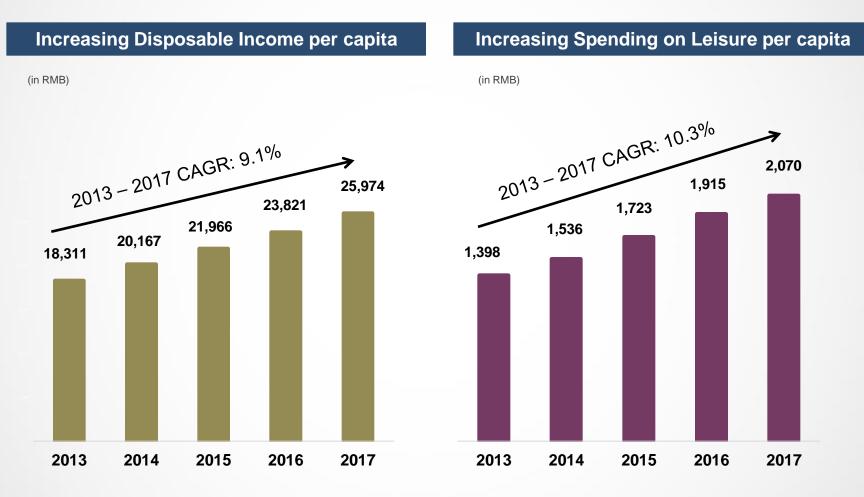

## ADR Growth is Expected to Continue, Driven by Chinese Consumers' Increasing Spending on Leisure