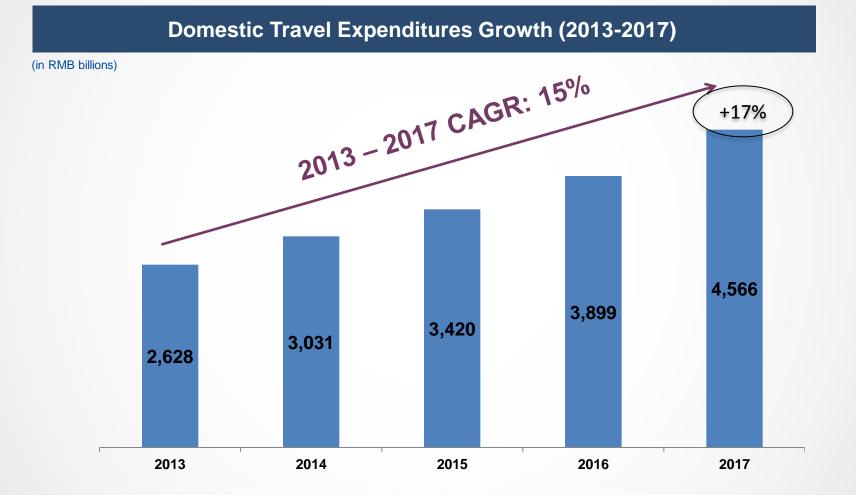

## ☆ 华住酒店集团 | Domestic Travel Market Remains ROBUST

Source: National Bureau of Statistics

Soft Opening of Shanghai Flagship Joya Hotel in March 2018

Oriental Elegance Alliance with SHANG XIA Price range of RMB900~1,200 per night