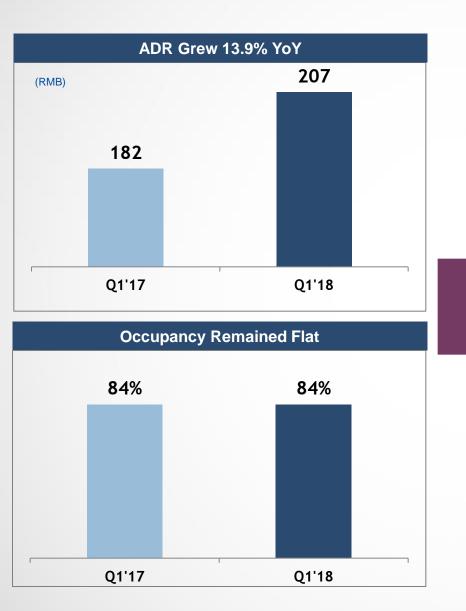

#### Revenues from Mid and Upscale Hotels Grew by 87%; Mid and Upscale Hotels Revenues Contribution Increased by 14pts to 47%

Double-Digit Group Blended RevPAR Growth Driven by ADR Increase and Mix Upgrade

## ☆ 华住酒店集团 | RevPAR Growth Driven by ADR Growth