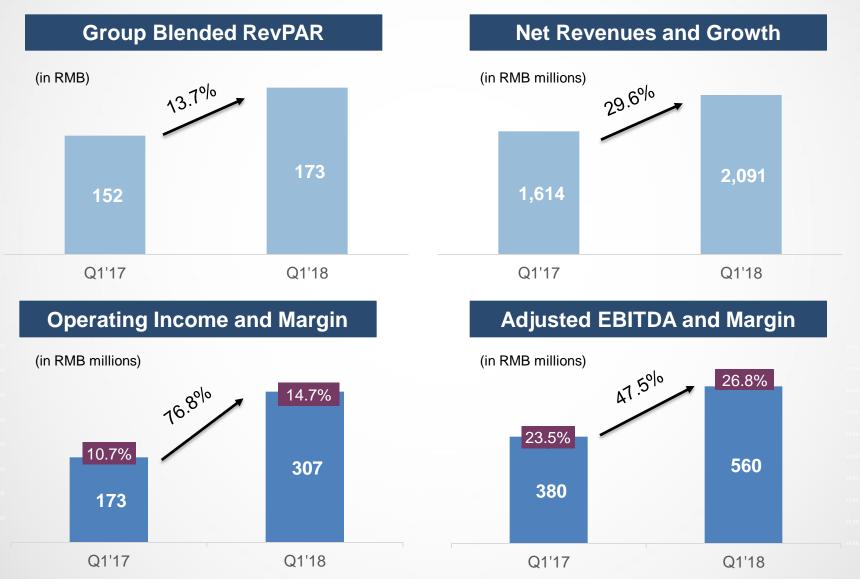

## **Operational and Financial Review**

**Q & A** 

Appendix

住酒店集团 | Strong Growth in RevPAR, Revenues and Profits; Further Margin Expansion

Note: Financial results for 2017 were restated under new revenue recognition guidance

# 住酒店集团 |Q1 Net Revenues Grew by 29.6% (or 30.3% under previous accounting standards), Exceeding High-end of Guidance

## 华住酒店集团 Q1 Operating Profit Grew by 76.8% with Margin Expansion of 4.0 Percentage Points

☆ 华住酒店集团 | Strong Profit Growth and Margin Expansion

\* Excluding unrealized loss from fair value changes of equity securities of RMB136.7m and share-based compensation expenses.