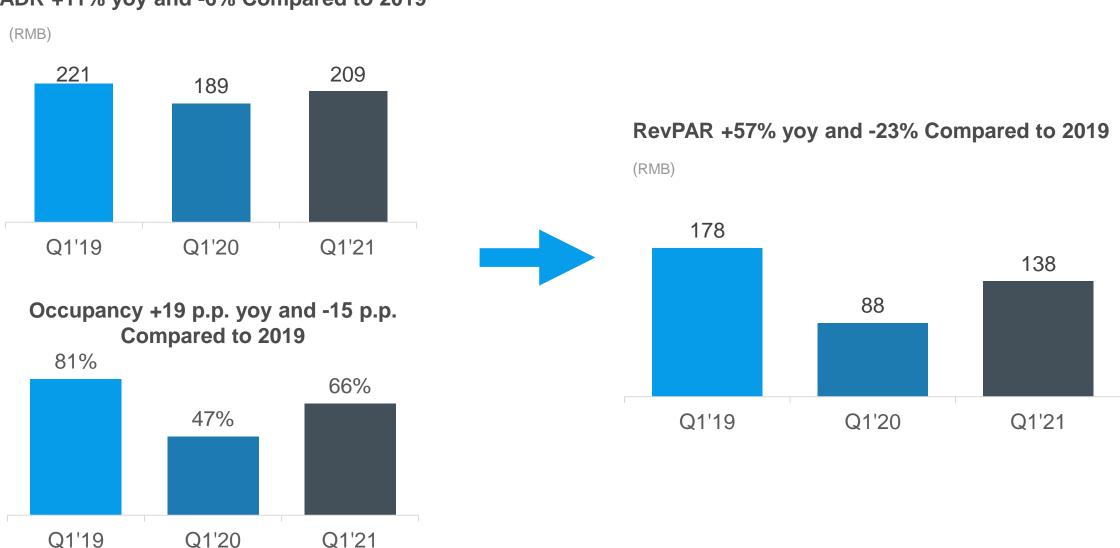

# Legacy-Huazhu - Blended RevPAR Increased in Q1'21 yoy 华住中国-一季度混合RevPAR同比增长

**ADR +11% yoy and -6% Compared to 2019** 