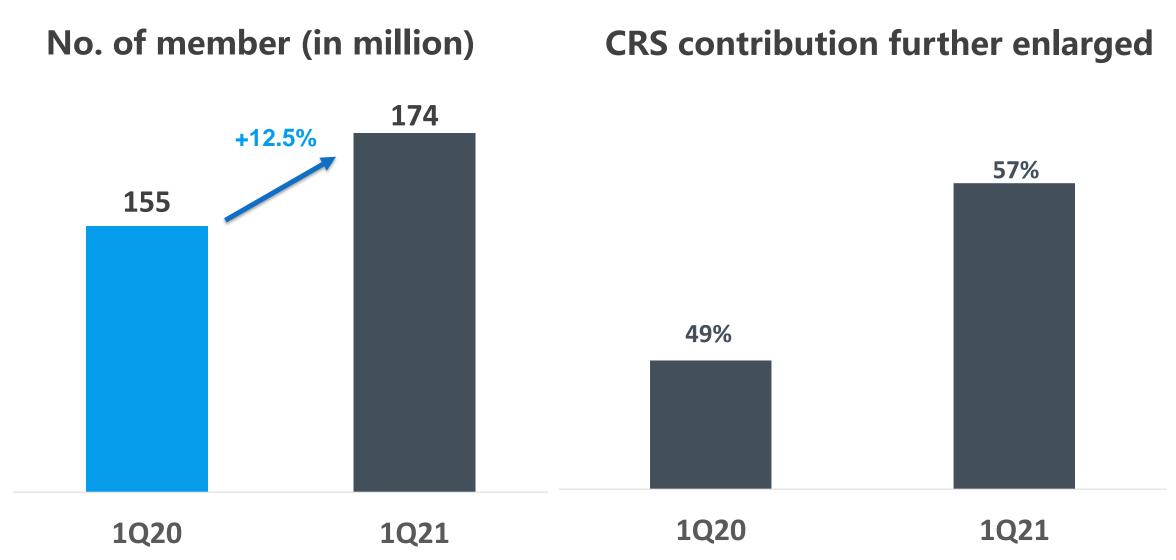

017

Number of Cities: 13

RevPAR

- Tier 1: RMB384

- Tier 2: RMB217

|                                  | Hotels in<br>Operation | Number of Rooms |  |  |
|----------------------------------|------------------------|-----------------|--|--|
| Leased and owned hotels          | 14                     | 2,538           |  |  |
| Manachised and franchised hotels | 14                     | 2,288           |  |  |
| Total                            | 28                     | 4,826           |  |  |

As of May 1st

## First Steigenberger Hotel in Jinan Coming Soon 中国第一家施柏阁酒店即将开业









### Song Hotel Coming Soon 宋品酒店即将开业









### Further Strengthen Multi-Dimensional Direct Sales







H-World



**Corporate Customers** 



Cross-industry Alliance

# Members Increased Steadily 会员数量持续增加



# Successfully Launched H-World 3.0 成功发布华住会3.0

## MAU increased by 5% after its official launch on Mar 28th ,2021

H-World MAU (in million)



Source: Umeng data, Analysys

H-World App's MAU is 2x higher than accumulation of other 9 hotel groups

MAU (in million)



Source: Analysys, as of Mar, 2021

# Integrated Customer Service from Online to Offline 从线上到线下的高效服务



Popping-up Check-in Invitation on H-world App



Showcasing Check-in Procedure at Front Desk on H-world App



Sharing Order to Companion





Getting Room Card form Self Check-in Kiosk within 30 Seconds

# Coverage of 30 Seconds Check-in Service 30秒入住服务覆盖情况



## Progress of Corporate Customers & B2B2X Alliance 企业用户及第四流量项目进展

**Corporate Customers** 



### Room nights contribution (in million) & % of total contribution