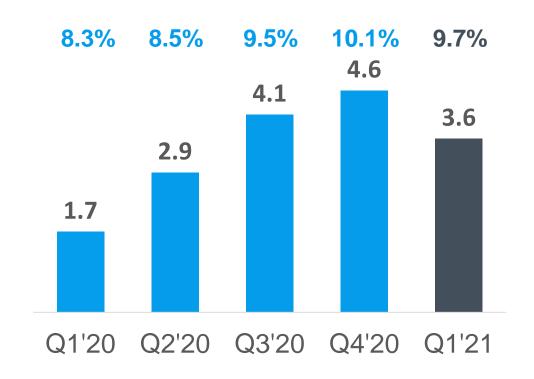

## Progress of Corporate Customers & B2B2X Alliance 企业用户及第四流量项目进展

**Corporate Customers** 

### Room nights contribution (in million) & % of total contribution

Number of cooperation in 1Q21

New sales orders per day

(1 order contains 2 or 3 room nights)