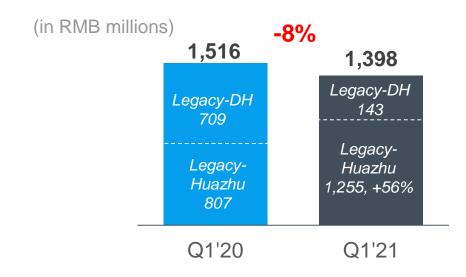

ess Updates
- 1Q2021 Operational and Financial Review
- COVID-19 Updates and Guidance
- Q and A
- Appendix

# Hotel Network Continue to Expand 酒店网络持续扩张

#### **Hotel Network Expansion**

(Number of rooms in operation)



#### **Hotel Turnover**

(in RMB millions)



# Legacy-Huazhu - Blended RevPAR Increased in Q1'21 yoy 华住中国-一季度混合RevPAR同比增长

**ADR +11% yoy and -6% Compared to 2019** 



# Legacy-DH - Blended RevPAR Declined in 2021 DH-一季度混合RevPAR同比下降



Q1'20

Q1'21

## Net Revenues: Q1 Increased 16% 营收一季度增长16%

#### **Net Revenues**



### Manachised and Franchised Hotels Revenue as % of Net Revenues

|               | Q1'20 | Q1'21 |
|---------------|-------|-------|
| Huazhu Group  | 23%   | 39%   |
| Legacy-Huazhu | 35%   | 41%   |

#### **Net Revenues from Leased and Owned Hotels**



#### **Net Revenues from Manachised and Franchised Hotels**



#### Q1'21 Operating Loss Narrowed YoY 一季度经营亏损同比收窄

#### **Income from Operations**





## Adjusted EBITDA and Adjusted Net Income in Q1'21 —季度调整后的EBITDA和净利润情况

#### **Adjusted EBITDA**

#### **Adjusted Net Income**



Adjusted EBITDA and adjusted net income excludes unrealized gains/ (losses) from fair value changes of equity securities and share-based compensation expenses.

### **AGENDA**

- 1Q2021 Business Updates
- 1Q2021 Operational and Financial Review
- COVID-19 Updates and Guidance
- Q and A
- Appendix

# COVID-19 Update 疫情情况更新

- Improved liquidity :
  - 1. Net debt RMB5.2 billion at March 31, 2021
- Increased available cash and bank facilities at March 31, 2021
  - 1. Cash balance RMB5.7 billion
  - 2. Legacy-Huaz