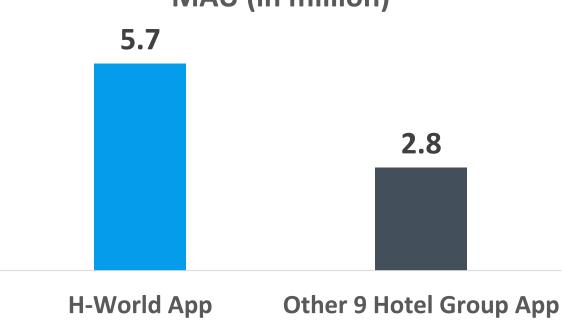

## MAU increased by 5% after its official launch on Mar 28th ,2021

H-World MAU (in million)

Source: Umeng data, Analysys

H-World App's MAU is 2x higher than accumulation of other 9 hotel groups

MAU (in million)

Source: Analysys, as of Mar, 2021