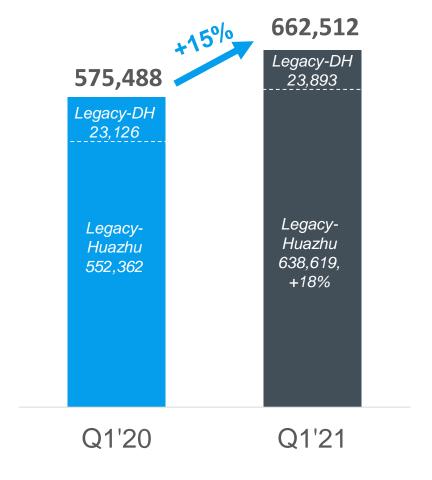

# Hotel Network Continue to Expand 酒店网络持续扩张

#### **Hotel Network Expansion**

(Number of rooms in operation)

### Number of Hotels and Rooms 酒店数量和房间数量

As of March 31, 2021

|                                |        | 7 to 01 mai 011 01, |                 |  |  |
|--------------------------------|--------|---------------------|-----------------|--|--|
|                                | Hotels | Rooms               | Unopened hotels |  |  |
|                                | in ope | in operation        |                 |  |  |
| Economy hotels                 | 4,397  | 363,494             | 1,280           |  |  |
| HanTing Hotel                  | 2,767  | 255,385             | 659             |  |  |
| Hi Inn                         | 436    | 25,228              | 99              |  |  |
| Elan Hotel                     | 972    | 59,319              | 468             |  |  |
| Ibis Hotel                     | 208    | 21,901              | 43              |  |  |
| Zleep Hotels                   | 14     | 1,661               | 11              |  |  |
| Midscale and upscale hotels    | 2,484  | 299,018             | 1,369           |  |  |
| Ibis Styles Hotel              | 70     | 8,119               | 26              |  |  |
| Starway Hotel                  | 453    | 38,110              | 272             |  |  |
| JI Hotel                       | 1,137  | 139,943             | 577             |  |  |
| Orange Hotel                   | 345    | 38,537              | 181             |  |  |
| Crystal Orange Hotel           | 121    | 16,240              | 69              |  |  |
| Manxin Hotel                   | 63     | 6,155               | 54              |  |  |
| Madison Hotel                  | 25     | 3,850               | 43              |  |  |
| Mercure Hotel                  | 108    | 17,846              | 64              |  |  |
| Novotel Hotel                  | 12     | 3,387               | 14              |  |  |
| Joya Hotel                     | 10     | 1,842               | 0               |  |  |
| Blossom House                  | 27     | 1,272               | 26              |  |  |
| Grand Mercure Hotel            | 7      | 1,485               | 6               |  |  |
| Steigenberger Hotels & Resorts | 49     | 11,574              | 9               |  |  |
| IntercityHotel                 | 45     | 7,931               | 21              |  |  |
| MAXX by Steigenberger          | 5      | 777                 | 4               |  |  |
| Jaz in the City                | 2      | 424                 | 2               |  |  |
| Other partner hotels           | 5      | 1,526               | 1               |  |  |
| Total                          | 6,881  | 662,512             | 2,649           |  |  |