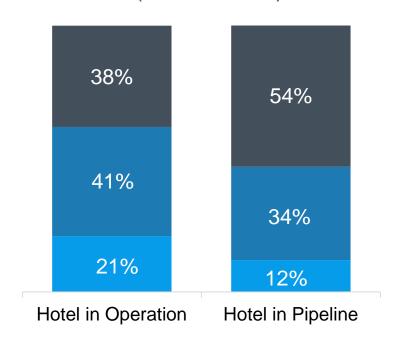

# Continuously Penetrating into Lower-tier Cities 持续向低线城市渗透

#### **Hotels Breakdown**

(as of Mar 31)

■ Tier-3 and below Cities ■ Tier-2 Cities ■ Tier-1 Cities