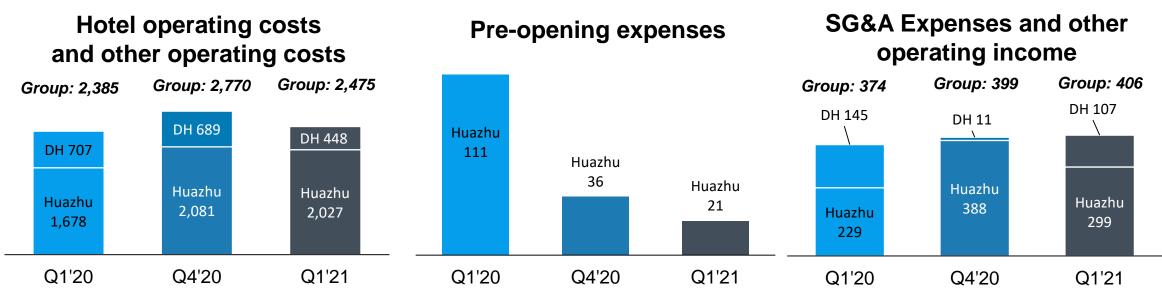

#### Q1'21 Operating Loss Narrowed YoY 一季度经营亏损同比收窄

#### **Income from Operations**