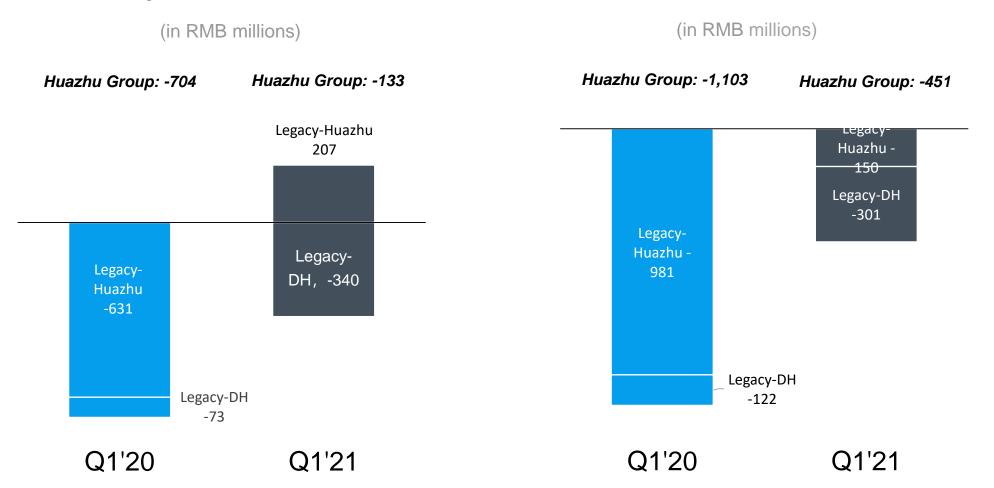

#### Q1'21 Operating Loss Narrowed YoY 一季度经营亏损同比收窄

#### **Income from Operations**