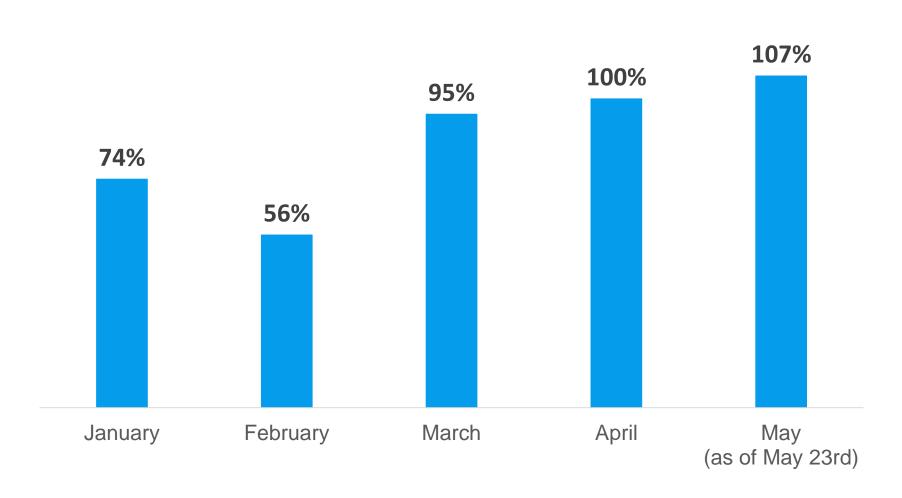

## RevPAR in April Starts to Turn Positive Growth 从四月开始,RevPAR同比2019年恢复正增长

#### Blended RevPAR in 2021 as % of 2019