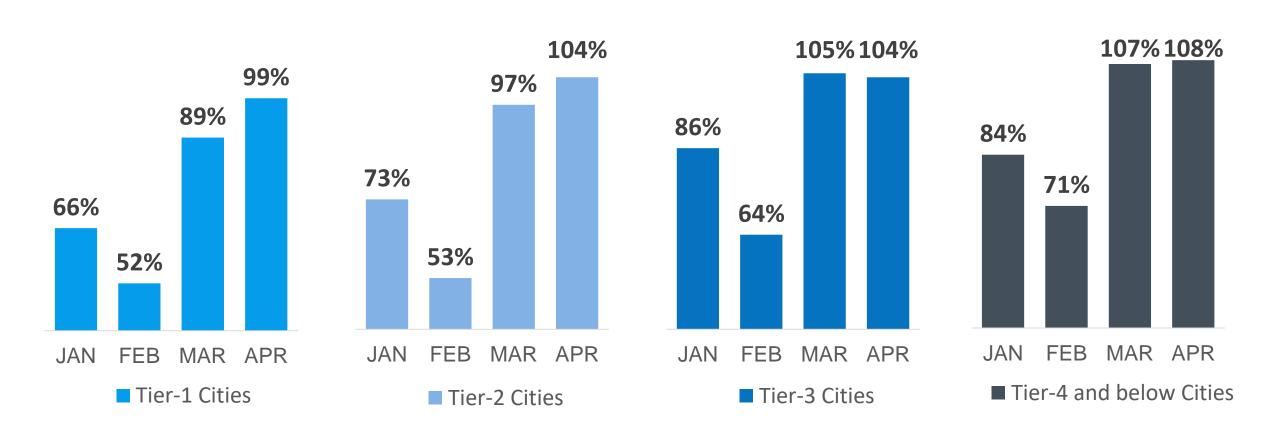

# Faster Recovery in Lower-tier Cities 低线城市恢复更加迅速

#### Blended RevPAR in 2021 as % of 2019