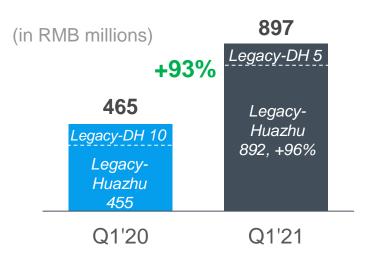

#### **Net Revenues from Leased and Owned Hotels**

#### **Net Revenues from Manachised and Franchised Hotels**